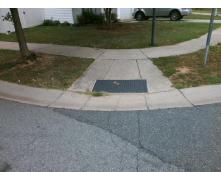

## Field Measurements/Component Compliance

Street 1 Name
Stop Condition-Street 2
Street 2 Name
Stop Condition-Street 1

MEADOW KNOLL DR None PRAIRIE VALLEY DR StopSign Possible Solutions:

Remove & Replace Curb Ramp With Two New Directional Ramps or Equivalent.

Surveyor Notes:

N/A

PROW/ADA:

Not Found, R304.5.1

Total Cost: \$ 3200.00

| Field Measurements/Component Compliance |                       |       |                        |                             |       |
|-----------------------------------------|-----------------------|-------|------------------------|-----------------------------|-------|
| Compliance Description                  |                       | Data  | Compliance Description |                             | Data  |
| N/A                                     | Ramp Length (in)      | 86.5  | Yes                    | Ramp Slope (%)              | 7.3   |
| No                                      | Ramp Width (in)       | 27.0  | Yes                    | Ramp XSlope (%)             | 1.7   |
| N/A                                     | Flare Type LT         | N/A   | N/A                    | Flare Type RT               | N/A   |
| N/A                                     | Flare Slope LT (%)    | N/A   | N/A                    | Flare Slope RT (%)          | N/A   |
| N/A                                     | Flare Traversable LT? | N/A   | N/A                    | Flare Traversable RT?       | N/A   |
| N/A                                     | Landing Length (in)   | N/A   | N/A                    | DWS Provided?               | N/A   |
| N/A                                     | Landing Width (in)    | N/A   | N/A                    | DWS Contrast?               | N/A   |
| N/A                                     | Landing Slope (%)     | N/A   | N/A                    | DWS Length (in)             | N/A   |
| N/A                                     | Landing X Slope (%)   | N/A   | N/A                    | DWS Full Width?             | N/A   |
| N/A                                     | Landing Curb? (Y/N)   | N/A   | N/A                    | DWS Offset (in)             | N/A   |
| N/A                                     | Shared Landing?       | N/A   |                        |                             |       |
| N/A                                     | Gutter Ponding?       | N/A   | N/A                    | Gutter Slope (%)            | N/A   |
| N/A                                     | Gutter Lip Ht (in)    | N/A   | N/A                    | Gutter X Slope (%)          | N/A   |
| N/A                                     | Painted X Walk1?      | No    | N/A                    | Painted X Walk2?            | No    |
|                                         | X Walk 1 Direction    | To SW |                        | X Walk 2 Direction          | To SE |
| N/A                                     | X Walk 1 Width (in)   | N/A   | N/A                    | X Walk 2 Width (in)         | N/A   |
|                                         | X Walk 1 Slope (%)    | 2.6   |                        | X Walk 2 Slope (%)          | 2.7   |
|                                         | X Walk 1 X Slope (%)  | 1.3   |                        | X Walk 2 X Slope (%)        | 1.1   |
| N/A                                     | Ramp inside XWalk1?   | N/A   | N/A                    | Ramp inside XWalk2?         | N/A   |
|                                         | Road Slope (%)        | 2.7   | N/A                    | Clear Space?                | N/A   |
|                                         | Road X Slope (%)      | 0.2   | N/A                    | Clear Space to XWalk (in)   | N/A   |
| N/A                                     | Any Obstructions?     | N/A   | N/A                    | Storm Grate/Utility Hazard? | N/A   |
|                                         | Obstruction Type      |       |                        | Storm Grate/Utility Type    |       |
|                                         |                       | N/A   |                        |                             | N/A   |
|                                         |                       |       | Yes                    | Surface Condition? (G/P)    | Good  |
|                                         | [40]                  |       |                        |                             |       |