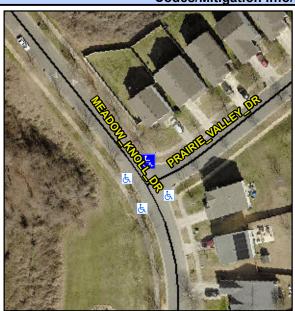

## Access Compliance Report Public Rights-of-Way (Curb Ramps)

Intersection ID: 44168 Main Street: MEADOW\_KNOLL\_DR Cross Street: PRAIRIE\_VALLEY\_DR Location: N

ADA ID: 0D1FC2A40B67 Ramp Type: PerpDiag Initial Pass/Fail: Fail Overall Compliance: No Severity Score: 35

## Field Measurements/Component Compliance

Street 1 Name
Stop Condition-Street 2
Street 2 Name
Stop Condition-Street 1

MEADOW KNOLL DR None PRAIRIE VALLEY DR StopSign Possible Solutions:

Remove & Replace Curb Ramp With Two New Directional Ramps or Equivalent.