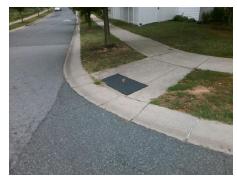

## Field Measurements/Component Compliance

Street 1 Name
Stop Condition-Street 2
Street 2 Name
Stop Condition-Street 1

MEADOW KNOLL DR None PRAIRIE VALLEY DR StopSign Possible Solutions:

Remove & Replace Curb Ramp With Two New Directional Ramps or Equivalent.

Surveyor Notes:

N/A

PROW/ADA:

Not Found, R304.5.1

Total Cost: \$ 3200.00

| Field Measurements/Component Compliance |                       |       |                        |                             |       |
|-----------------------------------------|-----------------------|-------|------------------------|-----------------------------|-------|
| Compliance Description                  |                       | Data  | Compliance Description |                             | Data  |
| N/A                                     | Ramp Length (in)      | 86.5  | Yes                    | Ramp Slope (%)              | 7.3   |
| No                                      | Ramp Width (in)       | 27.0  | Yes                    | Ramp XSlope (%)             | 1.7   |
| N/A                                     | Flare Type LT         | N/A   | N/A                    | Flare Type RT               | N/A   |
| N/A                                     | Flare Slope LT (%)    | N/A   | N/A                    | Flare Slope RT (%)          | N/A   |
| N/A                                     | Flare Traversable LT? | N/A   | N/A                    | Flare Traversable RT?       | N/A   |
| N/A                                     | Landing Length (in)   | N/A   | N/A                    | DWS Provided?               | N/A   |
| N/A                                     | Landing Width (in)    | N/A   | N/A                    | DWS Contrast?               | N/A   |
| N/A                                     | Landing Slope (%)     | N/A   | N/A                    | DWS Length (in)             | N/A   |
| N/A                                     | Landing X Slope (%)   | N/A   | N/A                    | DWS Full Width?             | N/A   |
| N/A                                     | Landing Curb? (Y/N)   | N/A   | N/A                    | DWS Offset (in)             | N/A   |
| N/A                                     | Shared Landing?       | N/A   |                        |                             |       |
| N/A                                     | Gutter Ponding?       | N/A   | N/A                    | Gutter Slope (%)            | N/A   |
| N/A                                     | Gutter Lip Ht (in)    | N/A   | N/A                    | Gutter X Slope (%)          | N/A   |
| N/A                                     | Painted X Walk1?      | No    | N/A                    | Painted X Walk2?            | No    |
|                                         | X Walk 1 Direction    | To SW |                        | X Walk 2 Direction          | To SE |
| N/A                                     | X Walk 1 Width (in)   | N/A   | N/A                    | X Walk 2 Width (in)         | N/A   |
|                                         | X Walk 1 Slope (%)    | 2.6   |                        | X Walk 2 Slope (%)          | 2.7   |
|                                         | X Walk 1 X Slope (%)  | 1.3   |                        | X Walk 2 X Slope (%)        | 1.1   |
| N/A                                     | Ramp inside XWalk1?   | N/A   | N/A                    | Ramp inside XWalk2?         | N/A   |
|                                         | Road Slope (%)        | 2.7   | N/A                    | Clear Space?                | N/A   |
|                                         | Road X Slope (%)      | 0.2   | N/A                    | Clear Space to XWalk (in)   | N/A   |
| N/A                                     | Any Obstructions?     | N/A   | N/A                    | Storm Grate/Utility Hazard? | N/A   |
|                                         | Obstruction Type      |       |                        | Storm Grate/Utility Type    |       |
|                                         |                       | N/A   |                        |                             | N/A   |
|                                         |                       |       | Yes                    | Surface Condition? (G/P)    | Good  |
|                                         | [40]                  |       |                        |                             |       |