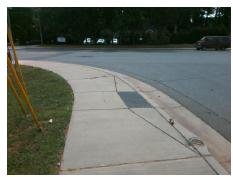

## Field Measurements/Component Compliance

Compliance Description

Data

SHASTA LN Street 1 Name Stop Condition-Street 2 StopSign N/A Street 2 Name Stop Condition-Street 1 N/A Possible Solutions: Remove & Replace Entire Ramp. Surveyor Notes: N/A PROW/ADA: Not Found, R304.5.1, R304.2.2

N/A N/A N/A N/A N/A N/A N/A N/A 1850.00

No N/A Ramp Length (in) 71.0 Ramp Slope (%) Ramp XSlope (%) No Ramp Width (in) 47.5 Yes N/A N/A Flare Type LT N/A Flare Type RT N/A N/A N/A Flare Slope RT (%) Flare Slope LT (%) N/A Flare Traversable LT? N/A N/A Flare Traversable RT? N/A N/A N/A **DWS Provided?** Landing Length (in) N/A Landing Width (in) N/A N/A **DWS Contrast?** N/A N/A N/A Landing Slope (%) DWS Length (in) N/A Landing X Slope (%) N/A N/A DWS Full Width? Landing Curb? (Y/N) N/A N/A DWS Offset (in) N/A Shared Landing? **Gutter Ponding?** N/A N/A Gutter Slope (%) Gutter Lip Ht (in) N/A N/A Gutter X Slope (%) Painted X Walk1? No N/A Painted X Walk2? X Walk 1 Direction To SW X Walk 2 Direction N/A X Walk 1 Width (in) X Walk 2 Width (in) X Walk 1 Slope (%) 0.9 X Walk 2 Slope (%) X Walk 1 X Slope (%) 1.5 X Walk 2 X Slope (%) N/A N/A Ramp inside XWalk2? Ramp inside XWalk1? Road Slope (%) N/A N/A Clear Space? Road X Slope (%) N/A N/A Clear Space to XWalk (in) N/A Any Obstructions? N/A Storm Grate/Utility Hazard? **Obstruction Type** Storm Grate/Utility Type N/A