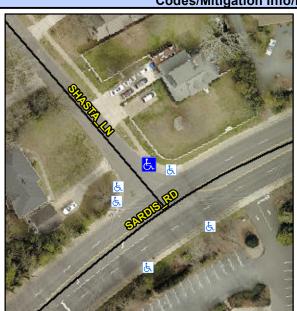

## **Access Compliance Report Public Rights-of-Way** (Curb Ramps)

Data

9.1

1.9

N/A

Good

Intersection ID: 19188 Main Street: SARDIS RD **Cross Street: SHASTA LN** Location: NE Initial Pass/Fail: Fail **Overall Compliance: No ADA ID: 0D22F8482EBD** Ramp Type: Perp Severity Score: 21.25