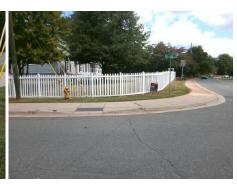

## Field Measurements/Component Compliance

Compliance Description

Data

SHASTA LN Street 1 Name Stop Condition-Street 2 StopSign N/A Street 2 Name Stop Condition-Street 1 N/A Possible Solutions: Remove & Replace Entire Ramp. Surveyor Notes: N/A PROW/ADA: Not Found, R304.5.1, R304.2.2

N/A N/A N/A N/A N/A N/A N/A N/A 1850.00

No N/A Ramp Length (in) 71.0 Ramp Slope (%) Ramp XSlope (%) No Ramp Width (in) 47.5 Yes N/A N/A Flare Type LT N/A Flare Type RT N/A N/A N/A Flare Slope RT (%) Flare Slope LT (%) N/A Flare Traversable LT? N/A N/A Flare Traversable RT? N/A N/A N/A **DWS Provided?** Landing Length (in) N/A Landing Width (in) N/A N/A **DWS Contrast?** N/A N/A N/A Landing Slope (%) DWS Length (in) N/A Landing X Slope (%) N/A N/A DWS Full Width? Landing Curb? (Y/N) N/A N/A DWS Offset (in) N/A Shared Landing? **Gutter Ponding?** N/A N/A Gutter Slope (%) Gutter Lip Ht (in) N/A N/A Gutter X Slope (%) Painted X Walk1? No N/A Painted X Walk2? X Walk 1 Direction To SW X Walk 2 Direction N/A X Walk 1 Width (in) X Walk 2 Width (in) X Walk 1 Slope (%) 0.9 X Walk 2 Slope (%) X Walk 1 X Slope (%) 1.5 X Walk 2 X Slope (%) N/A N/A Ramp inside XWalk2? Ramp inside XWalk1? Road Slope (%) N/A N/A Clear Space? Road X Slope (%) N/A N/A Clear Space to XWalk (in) N/A Any Obstructions? N/A Storm Grate/Utility Hazard? **Obstruction Type** Storm Grate/Utility Type N/A