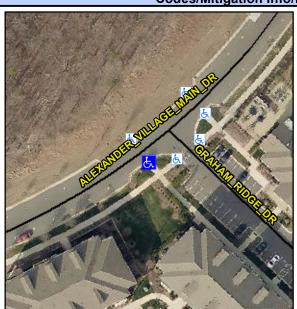

## **Access Compliance Report Public Rights-of-Way** (Curb Ramps)

Main Street: GRAHAM\_RIDGE\_DR Intersection ID: 52612 Cross Street: ALEXANDER\_VILLAGE\_MAIN\_DR Location: SW **Severity Score:** ADA ID: 0D2583651755 Ramp Type: Perp Initial Pass/Fail: Fail **Overall Compliance: No** 12.5