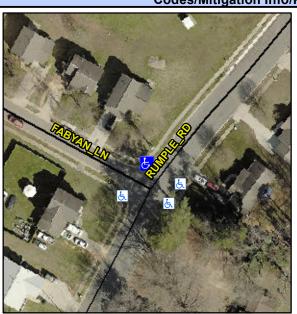

## **Access Compliance Report Public Rights-of-Way** (Curb Ramps)

Intersection ID: 30141 Main Street: FABYAN LN **Cross Street: RUMPLE RD** Location: N ADA ID: 0D26B8CE9186 Ramp Type: PerpDiag Initial Pass/Fail: Fail **Overall Compliance: No Severity Score:** 22.5

**Codes/Mitigation Info/Possible Solution** 

**FABYAN LN** Street 1 Name Stop Condition-Street 2 StopSign Street 2 Name **RUMPLE RD** Stop Condition-Street 1 None

Possible Solutions: Remove & Replace Curb Ramp With **Two New Directional Ramps or** Equivalent. Surveyor Notes: N/A PROW/ADA: Not Found, R304.5.1, R304.2.2, R304.5.3