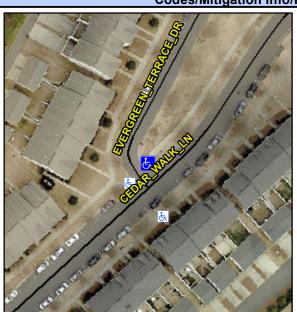

## **Access Compliance Report Public Rights-of-Way** (Curb Ramps)

Intersection ID: 50241 Location: NE **ADA ID: 0D29DDF4758D** Ramp Type: Perp Initial Pass/Fail: Fail **Overall Compliance: No Severity Score:** 12.5

**Codes/Mitigation Info/Possible Solution** 

**EVERGREEN TERRACE DR** Street 1 Name Stop Condition-Street 2 StopSign Street 2 Name N/A Stop Condition-Street 1 N/A

Possible Solutions: Remove & Replace Entire Ramp. Surveyor Notes: N/A PROW/ADA: Not Found, R304.2.2