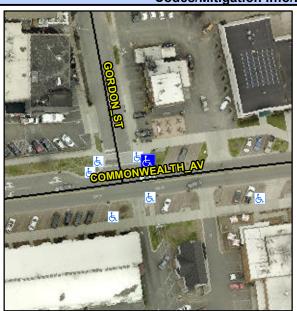

## **Access Compliance Report Public Rights-of-Way** (Curb Ramps)

Main Street: COMMONWEALTH\_AV Intersection ID: 13337 **Cross Street: GORDON\_ST** Location: Ε

ADA ID: 0D2BA4941E00 Ramp Type: Perp Initial Pass/Fail: Fail **Overall Compliance: No Severity Score:** 12.5