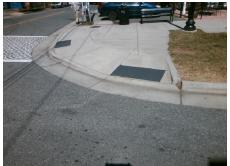

## Field Measurements/Component Compliance

**COMMONWEALTH AV** Street 1 Name Stop Condition-Street 2 None Street 2 Name N/A Stop Condition-Street 1 N/A

| 71 COSIDIC COIGNON            |          |  |
|-------------------------------|----------|--|
| Possible Solutions:           | <u>c</u> |  |
| Remove & Replace Entire Ramp. |          |  |
|                               | Υ        |  |
|                               | N        |  |
|                               | N        |  |
|                               | N        |  |
|                               | N        |  |
| Surveyor Notes:               | N        |  |
| N/A                           | N        |  |
|                               | N        |  |
|                               | N        |  |
|                               | N        |  |
| PROW/ADA:                     | N        |  |
| Not Found, R304.2.2           | N        |  |
|                               | N        |  |
|                               | N        |  |

Total Cost: 1850.00

| Field Measurements/Component Compliance |                       |      |      |                             |      |  |  |
|-----------------------------------------|-----------------------|------|------|-----------------------------|------|--|--|
| Comp                                    | liance Description    | Data | Comp | liance Description          | Data |  |  |
| N/A                                     | Ramp Length (in)      | 60.0 | No   | Ramp Slope (%)              | 10.  |  |  |
| Yes                                     | Ramp Width (in)       | 49.0 | Yes  | Ramp XSlope (%)             | 1.4  |  |  |
| N/A                                     | Flare Type LT         | N/A  | N/A  | Flare Type RT               | N/A  |  |  |
| N/A                                     | Flare Slope LT (%)    | N/A  | N/A  | Flare Slope RT (%)          | N/A  |  |  |
| N/A                                     | Flare Traversable LT? | N/A  | N/A  | Flare Traversable RT?       | N/A  |  |  |
| N/A                                     | Landing Length (in)   | N/A  | N/A  | DWS Provided?               | N/A  |  |  |
| N/A                                     | Landing Width (in)    | N/A  | N/A  | DWS Contrast?               | N/A  |  |  |
| N/A                                     | Landing Slope (%)     | N/A  | N/A  | DWS Length (in)             | N/A  |  |  |
| N/A                                     | Landing X Slope (%)   | N/A  | N/A  | DWS Full Width?             | N/A  |  |  |
| N/A                                     | Landing Curb? (Y/N)   | N/A  | N/A  | DWS Offset (in)             | N/A  |  |  |
| N/A                                     | Shared Landing?       | N/A  |      |                             |      |  |  |
| N/A                                     | Gutter Ponding?       | N/A  | N/A  | Gutter Slope (%)            | N/A  |  |  |
| N/A                                     | Gutter Lip Ht (in)    | N/A  | N/A  | Gutter X Slope (%)          | N/A  |  |  |
| N/A                                     | Painted X Walk1?      | No   | N/A  | Painted X Walk2?            | N/A  |  |  |
|                                         | X Walk 1 Direction    | To S |      | X Walk 2 Direction          | N/A  |  |  |
| N/A                                     | X Walk 1 Width (in)   | N/A  | N/A  | X Walk 2 Width (in)         | N/A  |  |  |
|                                         | X Walk 1 Slope (%)    | 3.0  |      | X Walk 2 Slope (%)          | N/A  |  |  |
|                                         | X Walk 1 X Slope (%)  | 2.7  |      | X Walk 2 X Slope (%)        | N/A  |  |  |
| N/A                                     | Ramp inside XWalk1?   | N/A  | N/A  | Ramp inside XWalk2?         | N/A  |  |  |
|                                         | Road Slope (%)        | N/A  | N/A  | Clear Space?                | N/A  |  |  |
|                                         | Road X Slope (%)      | N/A  | N/A  | Clear Space to XWalk (in)   | N/A  |  |  |
| N/A                                     | Any Obstructions?     | N/A  | N/A  | Storm Grate/Utility Hazard? | N/A  |  |  |
|                                         | Obstruction Type      |      |      | Storm Grate/Utility Type    |      |  |  |
|                                         |                       | N/A  |      |                             | N/A  |  |  |
|                                         |                       |      | Yes  | Surface Condition? (G/P)    | Good |  |  |
| 1                                       |                       |      |      |                             |      |  |  |