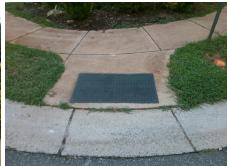

## Field Measurements/Component Compliance

Street 1 Name Stop Condition-Street 2 Street 2 Name Stop Condition-Street 1

**CORNELIA DR** StopSign **OLD WAGON RD** None

Possible Solutions: Remove & Replace Curb Ramp With Two New Directional Ramps or Equivalent. Surveyor Notes: N/A PROW/ADA: Not Found, R304.5.1, R304.5.3

Total Cost: 3200.00

| Compliance Description |                       | Data | Compliance Description |                             | Data  |
|------------------------|-----------------------|------|------------------------|-----------------------------|-------|
| N/A                    | Ramp Length (in)      | 52.0 | Yes                    | Ramp Slope (%)              | 5.5   |
| No                     | Ramp Width (in)       | 42.0 | No                     | Ramp XSlope (%)             | 5.4   |
| N/A                    | Flare Type LT         | N/A  | N/A                    | Flare Type RT               | N/A   |
| N/A                    | Flare Slope LT (%)    | N/A  | N/A                    | Flare Slope RT (%)          | N/A   |
| N/A                    | Flare Traversable LT? | N/A  | N/A                    | Flare Traversable RT?       | N/A   |
| N/A                    | Landing Length (in)   | N/A  | N/A                    | DWS Provided?               | N/A   |
| N/A                    | Landing Width (in)    | N/A  | N/A                    | DWS Contrast?               | N/A   |
| N/A                    | Landing Slope (%)     | N/A  | N/A                    | DWS Length (in)             | N/A   |
| N/A                    | Landing X Slope (%)   | N/A  | N/A                    | DWS Full Width?             | N/A   |
| N/A                    | Landing Curb? (Y/N)   | N/A  | N/A                    | DWS Offset (in)             | N/A   |
| N/A                    | Shared Landing?       | N/A  |                        |                             |       |
| N/A                    | Gutter Ponding?       | N/A  | N/A                    | Gutter Slope (%)            | N/A   |
| N/A                    | Gutter Lip Ht (in)    | 0.5  | N/A                    | Gutter X Slope (%)          | N/A   |
| N/A                    | Painted X Walk1?      | No   | N/A                    | Painted X Walk2?            | No    |
|                        | X Walk 1 Direction    | To W |                        | X Walk 2 Direction          | To SE |
| N/A                    | X Walk 1 Width (in)   | N/A  | N/A                    | X Walk 2 Width (in)         | N/A   |
|                        | X Walk 1 Slope (%)    | 1.4  |                        | X Walk 2 Slope (%)          | 3.9   |
|                        | X Walk 1 X Slope (%)  | 4.4  |                        | X Walk 2 X Slope (%)        | 3.8   |
| N/A                    | Ramp inside XWalk1?   | N/A  | N/A                    | Ramp inside XWalk2?         | N/A   |
|                        | Road Slope (%)        | 5.0  | N/A                    | Clear Space?                | N/A   |
|                        | Road X Slope (%)      | 3.2  | N/A                    | Clear Space to XWalk (in)   | N/A   |
| N/A                    | Any Obstructions?     | N/A  | N/A                    | Storm Grate/Utility Hazard? | N/A   |
|                        | Obstruction Type      |      |                        | Storm Grate/Utility Type    |       |
|                        |                       | N/A  |                        |                             | N/A   |