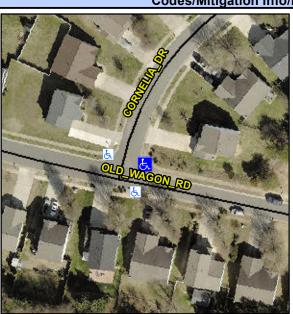

## **Access Compliance Report Public Rights-of-Way** (Curb Ramps)

Intersection ID: 31419 Main Street: CORNELIA DR **Cross Street: OLD WAGON RD** Location: ADA ID: 0D325D6DBB39 Ramp Type: PerpDiag Initial Pass/Fail: Fail **Overall Compliance: No** Severity Score: 21.25