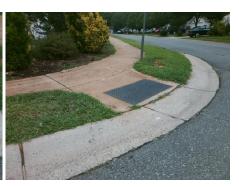

## Field Measurements/Component Compliance

Street 1 Name Stop Condition-Street 2 Street 2 Name Stop Condition-Street 1

**CORNELIA DR** StopSign **OLD WAGON RD** None

Possible Solutions: Remove & Replace Curb Ramp With Two New Directional Ramps or Equivalent. Surveyor Notes: N/A PROW/ADA: Not Found, R304.5.1, R304.5.3

Total Cost: 3200.00

| Compliance Description |                       | Data | Compliance Description |                             | Data  |
|------------------------|-----------------------|------|------------------------|-----------------------------|-------|
| N/A                    | Ramp Length (in)      | 52.0 | Yes                    | Ramp Slope (%)              | 5.5   |
| No                     | Ramp Width (in)       | 42.0 | No                     | Ramp XSlope (%)             | 5.4   |
| N/A                    | Flare Type LT         | N/A  | N/A                    | Flare Type RT               | N/A   |
| N/A                    | Flare Slope LT (%)    | N/A  | N/A                    | Flare Slope RT (%)          | N/A   |
| N/A                    | Flare Traversable LT? | N/A  | N/A                    | Flare Traversable RT?       | N/A   |
| N/A                    | Landing Length (in)   | N/A  | N/A                    | DWS Provided?               | N/A   |
| N/A                    | Landing Width (in)    | N/A  | N/A                    | DWS Contrast?               | N/A   |
| N/A                    | Landing Slope (%)     | N/A  | N/A                    | DWS Length (in)             | N/A   |
| N/A                    | Landing X Slope (%)   | N/A  | N/A                    | DWS Full Width?             | N/A   |
| N/A                    | Landing Curb? (Y/N)   | N/A  | N/A                    | DWS Offset (in)             | N/A   |
| N/A                    | Shared Landing?       | N/A  |                        |                             |       |
| N/A                    | Gutter Ponding?       | N/A  | N/A                    | Gutter Slope (%)            | N/A   |
| N/A                    | Gutter Lip Ht (in)    | 0.5  | N/A                    | Gutter X Slope (%)          | N/A   |
| N/A                    | Painted X Walk1?      | No   | N/A                    | Painted X Walk2?            | No    |
|                        | X Walk 1 Direction    | To W |                        | X Walk 2 Direction          | To SE |
| N/A                    | X Walk 1 Width (in)   | N/A  | N/A                    | X Walk 2 Width (in)         | N/A   |
|                        | X Walk 1 Slope (%)    | 1.4  |                        | X Walk 2 Slope (%)          | 3.9   |
|                        | X Walk 1 X Slope (%)  | 4.4  |                        | X Walk 2 X Slope (%)        | 3.8   |
| N/A                    | Ramp inside XWalk1?   | N/A  | N/A                    | Ramp inside XWalk2?         | N/A   |
|                        | Road Slope (%)        | 5.0  | N/A                    | Clear Space?                | N/A   |
|                        | Road X Slope (%)      | 3.2  | N/A                    | Clear Space to XWalk (in)   | N/A   |
| N/A                    | Any Obstructions?     | N/A  | N/A                    | Storm Grate/Utility Hazard? | N/A   |
|                        | Obstruction Type      |      |                        | Storm Grate/Utility Type    |       |
|                        |                       | N/A  |                        |                             | N/A   |