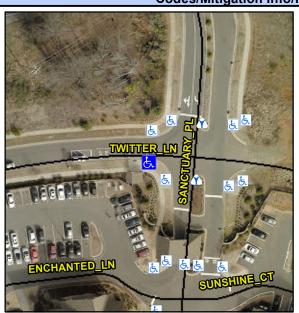

N/A

N/A

Good

28.4

Main Street: TWITTER LN **Cross Street: SANCTUARY PL** Location: SE Intersection ID: 52893 ADA ID: 0D33B9B9D43A Ramp Type: Combination1 Initial Pass/Fail: Fail **Overall Compliance: No** Severity Score: 21.25

47.5

N/A

Ramp XSlope LT (%)

None Street 1 Name **TWITTER LN** Stop Condition-Street 1 Street 2 Name N/A Stop Condition-Street 2 N/A

| 71 CCCIBIC CCIALICIT          |      | 1 1014 1110            |  |
|-------------------------------|------|------------------------|--|
| Possible Solutions:           | Comp | Compliance Description |  |
| Remove & Replace Entire Ramp. | N/A  | Ramp Length LT (in)    |  |
| · ·                           | Yes  | Ramp Width LT (in)     |  |
|                               | Yes  | Ramp Slope LT (%)      |  |
|                               | Yes  | Ramp XSlope LT (%      |  |
|                               | N/A  | Ramp Length (in)       |  |
|                               | No   | Ramp Width (in)        |  |
| Surveyor Notes:               | N/A  | Flare Type LT          |  |
| N/A                           | N/A  | Flare Slope LT (%)     |  |
|                               | N/A  | Flare Traversable LT   |  |
|                               | N/A  | Landing Length (in)    |  |
|                               | N/A  | Landing Width (in)     |  |
| PROW/ADA:                     | N/A  | Landing Slope (%)      |  |
| Not Found, R304.5.1, R304.5.3 | N/A  | Landing X Slope (%)    |  |
|                               | N/A  | Landing Curb? (Y/N     |  |
|                               | N/A  | Shared Landing?        |  |
|                               | N/A  | Gutter Ponding?        |  |
|                               | N/A  | Gutter Lip Ht (in)     |  |
|                               | N/A  | Painted X Walk1?       |  |
|                               |      | X Walk 1 Direction     |  |
|                               |      | X Walk 1 Width (in)    |  |
|                               |      | X Walk 1 Slope (%)     |  |