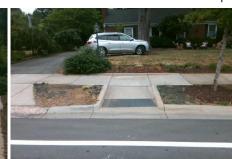

X Walk 1 Direction

X Walk 1 Width (in)

X Walk 1 Slope (%)

Flare Traversable LT?

Flare Type LT

Ramp XSlope LT (%)

Street 1 Name None Stop Condition-Street 1 **SCALEYBARK RD** N/A Street 2 Name Stop Condition-Street 2 N/A Possible Solutions: Compliance Description N/A Remove & Replace Entire Ramp. Yes No No N/A Yes Surveyor Notes: N/A N/A N/A N/A N/A N/A PROW/ADA: N/A Not Found, R304.5.3, R304.3.2 N/A N/A N/A N/A N/A N/A