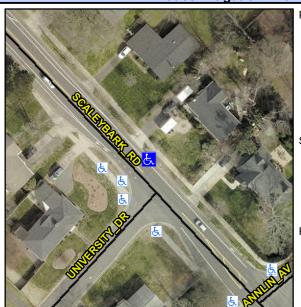

N/A

Main Street: SCALEYBARK RD Intersection ID: 17008 Cross Street: UNIVERSITY DR Location: **Overall Compliance: No** ADA ID: 0D341BF9497D Ramp Type: Combination2 Initial Pass/Fail: Fail Severity Score: 13.75

X Walk 1 Direction

X Walk 1 Width (in)

X Walk 1 Slope (%)

Flare Traversable LT?

Flare Type LT

Ramp XSlope LT (%)

Street 1 Name None Stop Condition-Street 1 **SCALEYBARK RD** N/A Street 2 Name Stop Condition-Street 2 N/A Possible Solutions: Compliance Description N/A Remove & Replace Entire Ramp. Yes No No N/A Yes Surveyor Notes: N/A N/A N/A N/A N/A N/A PROW/ADA: N/A Not Found, R304.5.3, R304.3.2 N/A N/A N/A N/A N/A N/A