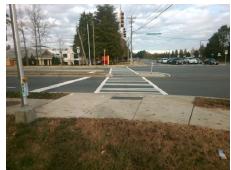

## **Access Compliance Report Public Rights-of-Way** (Curb Ramps)

Good

Intersection ID: 27397 Main Street: ELM\_LN Cross Street: BALLANTYNE\_COMMONS\_PY Location: SW ADA ID: 0D37EA318C9E Ramp Type: Perp Initial Pass/Fail: Fail **Overall Compliance: No** Severity Score: 21.25

Codes/Mitigation Info/Possible Solutio

Yes

Surface Condition? (G/P)

**BALLANTYNE COMMONS PY** Street 1 Name Stop Condition-Street 2 Signal Street 2 Name N/A Stop Condition-Street 1 N/A

| fo/Possible Solution          | Field Measurements/Component Compliance |                       |       |      |                             |      |
|-------------------------------|-----------------------------------------|-----------------------|-------|------|-----------------------------|------|
| Possible Solutions:           | Comp                                    | oliance Description   | Data  | Comp | oliance Description         | Data |
| Remove & Replace Entire Ramp. | N/A                                     | Ramp Length (in)      | 47.0  | No   | Ramp Slope (%)              | 8.8  |
|                               | No                                      | Ramp Width (in)       | 47.5  | Yes  | Ramp XSlope (%)             | 1.9  |
|                               | N/A                                     | Flare Type LT         | N/A   | N/A  | Flare Type RT               | N/A  |
|                               | N/A                                     | Flare Slope LT (%)    | N/A   | N/A  | Flare Slope RT (%)          | N/A  |
|                               | N/A                                     | Flare Traversable LT? | N/A   | N/A  | Flare Traversable RT?       | N/A  |
|                               | N/A                                     | Landing Length (in)   | N/A   | N/A  | DWS Provided?               | N/A  |
| Surveyor Notes:               | N/A                                     | Landing Width (in)    | N/A   | N/A  | DWS Contrast?               | N/A  |
| N/A                           | N/A                                     | Landing Slope (%)     | N/A   | N/A  | DWS Length (in)             | N/A  |
|                               | N/A                                     | Landing X Slope (%)   | N/A   | N/A  | DWS Full Width?             | N/A  |
|                               | N/A                                     | Landing Curb? (Y/N)   | N/A   | N/A  | DWS Offset (in)             | N/A  |
|                               | N/A                                     | Shared Landing?       | N/A   |      |                             |      |
| PROW/ADA:                     | N/A                                     | Gutter Ponding?       | N/A   | N/A  | Gutter Slope (%)            | N/A  |
| Not Found, R304.5.1, R304.2.2 | N/A                                     | Gutter Lip Ht (in)    | N/A   | N/A  | Gutter X Slope (%)          | N/A  |
|                               | N/A                                     | Painted X Walk1?      | Yes   | N/A  | Painted X Walk2?            | N/A  |
|                               |                                         | X Walk 1 Direction    | To NW |      | X Walk 2 Direction          | N/A  |
|                               | N/A                                     | X Walk 1 Width (in)   | 116.0 | N/A  | X Walk 2 Width (in)         | N/A  |
|                               |                                         | X Walk 1 Slope (%)    | 2.7   |      | X Walk 2 Slope (%)          | N/A  |
|                               |                                         | X Walk 1 X Slope (%)  | 0.8   |      | X Walk 2 X Slope (%)        | N/A  |
|                               | N/A                                     | Ramp inside XWalk1?   | Yes   | N/A  | Ramp inside XWalk2?         | N/A  |
|                               |                                         | Road Slope (%)        | N/A   | N/A  | Clear Space?                | N/A  |
|                               |                                         | Road X Slope (%)      | N/A   | N/A  | Clear Space to XWalk (in)   | N/A  |
|                               | N/A                                     | Any Obstructions?     | N/A   | N/A  | Storm Grate/Utility Hazard? | N/A  |
| Total Cost: \$ 1850.00        |                                         | Obstruction Type      |       |      | Storm Grate/Utility Type    |      |
|                               |                                         |                       | N/A   |      |                             | N/A  |