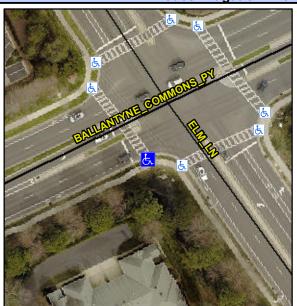

## **Access Compliance Report Public Rights-of-Way** (Curb Ramps)

Good

Intersection ID: 27397 Main Street: ELM\_LN Cross Street: BALLANTYNE\_COMMONS\_PY Location: SW ADA ID: 0D37EA318C9E Ramp Type: Perp Initial Pass/Fail: Fail **Overall Compliance: No** Severity Score: 21.25

Codes/Mitigation Info/Possible Solutio

Yes

Surface Condition? (G/P)

**BALLANTYNE COMMONS PY** Street 1 Name Stop Condition-Street 2 Signal Street 2 Name N/A Stop Condition-Street 1 N/A

| fo/Possible Solution          | Field Measurements/Component Compliance |                       |       |      |                             |      |
|-------------------------------|-----------------------------------------|-----------------------|-------|------|-----------------------------|------|
| Possible Solutions:           | Comp                                    | oliance Description   | Data  | Comp | oliance Description         | Data |
| Remove & Replace Entire Ramp. | N/A                                     | Ramp Length (in)      | 47.0  | No   | Ramp Slope (%)              | 8.8  |
|                               | No                                      | Ramp Width (in)       | 47.5  | Yes  | Ramp XSlope (%)             | 1.9  |
|                               | N/A                                     | Flare Type LT         | N/A   | N/A  | Flare Type RT               | N/A  |
|                               | N/A                                     | Flare Slope LT (%)    | N/A   | N/A  | Flare Slope RT (%)          | N/A  |
|                               | N/A                                     | Flare Traversable LT? | N/A   | N/A  | Flare Traversable RT?       | N/A  |
|                               | N/A                                     | Landing Length (in)   | N/A   | N/A  | DWS Provided?               | N/A  |
| Surveyor Notes:               | N/A                                     | Landing Width (in)    | N/A   | N/A  | DWS Contrast?               | N/A  |
| N/A                           | N/A                                     | Landing Slope (%)     | N/A   | N/A  | DWS Length (in)             | N/A  |
|                               | N/A                                     | Landing X Slope (%)   | N/A   | N/A  | DWS Full Width?             | N/A  |
|                               | N/A                                     | Landing Curb? (Y/N)   | N/A   | N/A  | DWS Offset (in)             | N/A  |
|                               | N/A                                     | Shared Landing?       | N/A   |      |                             |      |
| PROW/ADA:                     | N/A                                     | Gutter Ponding?       | N/A   | N/A  | Gutter Slope (%)            | N/A  |
| Not Found, R304.5.1, R304.2.2 | N/A                                     | Gutter Lip Ht (in)    | N/A   | N/A  | Gutter X Slope (%)          | N/A  |
|                               | N/A                                     | Painted X Walk1?      | Yes   | N/A  | Painted X Walk2?            | N/A  |
|                               |                                         | X Walk 1 Direction    | To NW |      | X Walk 2 Direction          | N/A  |
|                               | N/A                                     | X Walk 1 Width (in)   | 116.0 | N/A  | X Walk 2 Width (in)         | N/A  |
|                               |                                         | X Walk 1 Slope (%)    | 2.7   |      | X Walk 2 Slope (%)          | N/A  |
|                               |                                         | X Walk 1 X Slope (%)  | 0.8   |      | X Walk 2 X Slope (%)        | N/A  |
|                               | N/A                                     | Ramp inside XWalk1?   | Yes   | N/A  | Ramp inside XWalk2?         | N/A  |
|                               |                                         | Road Slope (%)        | N/A   | N/A  | Clear Space?                | N/A  |
|                               |                                         | Road X Slope (%)      | N/A   | N/A  | Clear Space to XWalk (in)   | N/A  |
|                               | N/A                                     | Any Obstructions?     | N/A   | N/A  | Storm Grate/Utility Hazard? | N/A  |
| Total Cost: \$ 1850.00        |                                         | Obstruction Type      |       |      | Storm Grate/Utility Type    |      |
|                               |                                         |                       | N/A   |      |                             | N/A  |