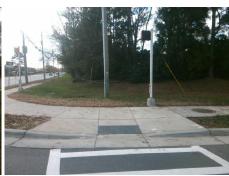

## **Access Compliance Report Public Rights-of-Way** (Curb Ramps)

Good

Intersection ID: 27397 Main Street: ELM\_LN Cross Street: BALLANTYNE\_COMMONS\_PY Location: SW ADA ID: 0D37EA318C9E Ramp Type: Perp Initial Pass/Fail: Fail **Overall Compliance: No** Severity Score: 21.25

Codes/Mitigation Info/Possible Solutio

Yes

Surface Condition? (G/P)

**BALLANTYNE COMMONS PY** Street 1 Name Stop Condition-Street 2 Signal Street 2 Name N/A Stop Condition-Street 1 N/A

| fo/Possible Solution          | Field Measurements/Component Compliance |                       |       |      |                             |      |
|-------------------------------|-----------------------------------------|-----------------------|-------|------|-----------------------------|------|
| Possible Solutions:           | Comp                                    | oliance Description   | Data  | Comp | oliance Description         | Data |
| Remove & Replace Entire Ramp. | N/A                                     | Ramp Length (in)      | 47.0  | No   | Ramp Slope (%)              | 8.8  |
|                               | No                                      | Ramp Width (in)       | 47.5  | Yes  | Ramp XSlope (%)             | 1.9  |
|                               | N/A                                     | Flare Type LT         | N/A   | N/A  | Flare Type RT               | N/A  |
|                               | N/A                                     | Flare Slope LT (%)    | N/A   | N/A  | Flare Slope RT (%)          | N/A  |
|                               | N/A                                     | Flare Traversable LT? | N/A   | N/A  | Flare Traversable RT?       | N/A  |
|                               | N/A                                     | Landing Length (in)   | N/A   | N/A  | DWS Provided?               | N/A  |
| Surveyor Notes:               | N/A                                     | Landing Width (in)    | N/A   | N/A  | DWS Contrast?               | N/A  |
| N/A                           | N/A                                     | Landing Slope (%)     | N/A   | N/A  | DWS Length (in)             | N/A  |
|                               | N/A                                     | Landing X Slope (%)   | N/A   | N/A  | DWS Full Width?             | N/A  |
|                               | N/A                                     | Landing Curb? (Y/N)   | N/A   | N/A  | DWS Offset (in)             | N/A  |
|                               | N/A                                     | Shared Landing?       | N/A   |      |                             |      |
| PROW/ADA:                     | N/A                                     | Gutter Ponding?       | N/A   | N/A  | Gutter Slope (%)            | N/A  |
| Not Found, R304.5.1, R304.2.2 | N/A                                     | Gutter Lip Ht (in)    | N/A   | N/A  | Gutter X Slope (%)          | N/A  |
|                               | N/A                                     | Painted X Walk1?      | Yes   | N/A  | Painted X Walk2?            | N/A  |
|                               |                                         | X Walk 1 Direction    | To NW |      | X Walk 2 Direction          | N/A  |
|                               | N/A                                     | X Walk 1 Width (in)   | 116.0 | N/A  | X Walk 2 Width (in)         | N/A  |
|                               |                                         | X Walk 1 Slope (%)    | 2.7   |      | X Walk 2 Slope (%)          | N/A  |
|                               |                                         | X Walk 1 X Slope (%)  | 0.8   |      | X Walk 2 X Slope (%)        | N/A  |
|                               | N/A                                     | Ramp inside XWalk1?   | Yes   | N/A  | Ramp inside XWalk2?         | N/A  |
|                               |                                         | Road Slope (%)        | N/A   | N/A  | Clear Space?                | N/A  |
|                               |                                         | Road X Slope (%)      | N/A   | N/A  | Clear Space to XWalk (in)   | N/A  |
|                               | N/A                                     | Any Obstructions?     | N/A   | N/A  | Storm Grate/Utility Hazard? | N/A  |
| Total Cost: \$ 1850.00        |                                         | Obstruction Type      |       |      | Storm Grate/Utility Type    |      |
|                               |                                         |                       | N/A   |      |                             | N/A  |