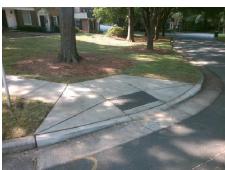

## Field Measurements/Component Compliance

Street 1 Name
Stop Condition-Street 2
Street 2 Name
Stop Condition-Street 1

MULLENS FORD RD StopSign SIMSBURY RD None Possible Solutions:

Remove & Replace Curb Ramp With
Two New Directional Ramps or
Equivalent.

Surveyor Notes:
N/A

PROW/ADA:
Not Found, R304.2.2, R304.5.3

Total Cost: \$ 3200.00

| Compliance Description |                       | Data  | Compliance Description |                             | Data  |
|------------------------|-----------------------|-------|------------------------|-----------------------------|-------|
| N/A                    | Ramp Length (in)      | 33.0  | No                     | Ramp Slope (%)              | 9.7   |
| Yes                    | Ramp Width (in)       | 48.0  | No                     | Ramp XSlope (%)             | 4.4   |
| N/A                    | Flare Type LT         | N/A   | N/A                    | Flare Type RT               | N/A   |
| N/A                    | Flare Slope LT (%)    | N/A   | N/A                    | Flare Slope RT (%)          | N/A   |
| N/A                    | Flare Traversable LT? | N/A   | N/A                    | Flare Traversable RT?       | N/A   |
| N/A                    | Landing Length (in)   | N/A   | N/A                    | DWS Provided?               | N/A   |
| N/A                    | Landing Width (in)    | N/A   | N/A                    | DWS Contrast?               | N/A   |
| N/A                    | Landing Slope (%)     | N/A   | N/A                    | DWS Length (in)             | N/A   |
| N/A                    | Landing X Slope (%)   | N/A   | N/A                    | DWS Full Width?             | N/A   |
| N/A                    | Landing Curb? (Y/N)   | N/A   | N/A                    | DWS Offset (in)             | N/A   |
| N/A                    | Shared Landing?       | N/A   |                        |                             |       |
| N/A                    | Gutter Ponding?       | N/A   | N/A                    | Gutter Slope (%)            | N/A   |
| N/A                    | Gutter Lip Ht (in)    | N/A   | N/A                    | Gutter X Slope (%)          | N/A   |
| N/A                    | Painted X Walk1?      | No    | N/A                    | Painted X Walk2?            | No    |
|                        | X Walk 1 Direction    | To NE |                        | X Walk 2 Direction          | To NW |
| N/A                    | X Walk 1 Width (in)   | N/A   | N/A                    | X Walk 2 Width (in)         | N/A   |
|                        | X Walk 1 Slope (%)    | 5.5   |                        | X Walk 2 Slope (%)          | 3.9   |
|                        | X Walk 1 X Slope (%)  | 2.5   |                        | X Walk 2 X Slope (%)        | 6.1   |
| N/A                    | Ramp inside XWalk1?   | N/A   | N/A                    | Ramp inside XWalk2?         | N/A   |
|                        | Road Slope (%)        | 3.3   | N/A                    | Clear Space?                | N/A   |
|                        | Road X Slope (%)      | 4.9   | N/A                    | Clear Space to XWalk (in)   | N/A   |
| N/A                    | Any Obstructions?     | N/A   | N/A                    | Storm Grate/Utility Hazard? | N/A   |
|                        | Obstruction Type      |       | l                      | Storm Grate/Utility Type    |       |
|                        |                       | N/A   |                        |                             | N/A   |