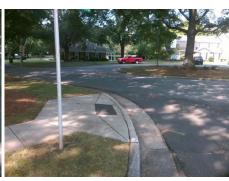

## Field Measurements/Component Compliance

Street 1 Name
Stop Condition-Street 2
Street 2 Name
Stop Condition-Street 1

MULLENS FORD RD StopSign SIMSBURY RD None Possible Solutions:

Remove & Replace Curb Ramp With
Two New Directional Ramps or
Equivalent.

Surveyor Notes:
N/A

PROW/ADA:
Not Found, R304.2.2, R304.5.3

Total Cost: \$ 3200.00

| Compliance Description |                       | Data  | Compliance Description |                             | Data  |
|------------------------|-----------------------|-------|------------------------|-----------------------------|-------|
| N/A                    | Ramp Length (in)      | 33.0  | No                     | Ramp Slope (%)              | 9.7   |
| Yes                    | Ramp Width (in)       | 48.0  | No                     | Ramp XSlope (%)             | 4.4   |
| N/A                    | Flare Type LT         | N/A   | N/A                    | Flare Type RT               | N/A   |
| N/A                    | Flare Slope LT (%)    | N/A   | N/A                    | Flare Slope RT (%)          | N/A   |
| N/A                    | Flare Traversable LT? | N/A   | N/A                    | Flare Traversable RT?       | N/A   |
| N/A                    | Landing Length (in)   | N/A   | N/A                    | DWS Provided?               | N/A   |
| N/A                    | Landing Width (in)    | N/A   | N/A                    | DWS Contrast?               | N/A   |
| N/A                    | Landing Slope (%)     | N/A   | N/A                    | DWS Length (in)             | N/A   |
| N/A                    | Landing X Slope (%)   | N/A   | N/A                    | DWS Full Width?             | N/A   |
| N/A                    | Landing Curb? (Y/N)   | N/A   | N/A                    | DWS Offset (in)             | N/A   |
| N/A                    | Shared Landing?       | N/A   |                        |                             |       |
| N/A                    | Gutter Ponding?       | N/A   | N/A                    | Gutter Slope (%)            | N/A   |
| N/A                    | Gutter Lip Ht (in)    | N/A   | N/A                    | Gutter X Slope (%)          | N/A   |
| N/A                    | Painted X Walk1?      | No    | N/A                    | Painted X Walk2?            | No    |
|                        | X Walk 1 Direction    | To NE |                        | X Walk 2 Direction          | To NW |
| N/A                    | X Walk 1 Width (in)   | N/A   | N/A                    | X Walk 2 Width (in)         | N/A   |
|                        | X Walk 1 Slope (%)    | 5.5   |                        | X Walk 2 Slope (%)          | 3.9   |
|                        | X Walk 1 X Slope (%)  | 2.5   |                        | X Walk 2 X Slope (%)        | 6.1   |
| N/A                    | Ramp inside XWalk1?   | N/A   | N/A                    | Ramp inside XWalk2?         | N/A   |
|                        | Road Slope (%)        | 3.3   | N/A                    | Clear Space?                | N/A   |
|                        | Road X Slope (%)      | 4.9   | N/A                    | Clear Space to XWalk (in)   | N/A   |
| N/A                    | Any Obstructions?     | N/A   | N/A                    | Storm Grate/Utility Hazard? | N/A   |
|                        | Obstruction Type      |       | l                      | Storm Grate/Utility Type    |       |
|                        |                       | N/A   |                        |                             | N/A   |