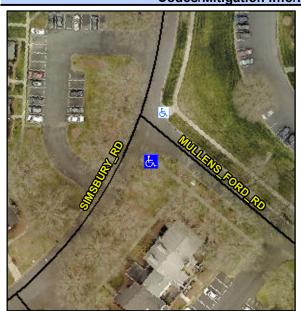

## Access Compliance Report Public Rights-of-Way (Curb Ramps)

Intersection ID: 20795 Main Street: MULLENS\_FORD\_RD Cross Street: SIMSBURY RD Location: S

ADA ID: 0D3C3B0C1357 Ramp Type: PerpDiag Initial Pass/Fail: Fail Overall Compliance: No Severity Score: 13.75