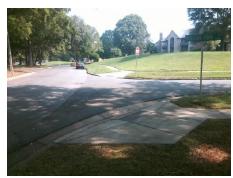

## Field Measurements/Component Compliance

Street 1 Name
Stop Condition-Street 2
Street 2 Name
Stop Condition-Street 1

MULLENS FORD RD StopSign SIMSBURY RD None Possible Solutions:

Remove & Replace Curb Ramp With
Two New Directional Ramps or
Equivalent.

Surveyor Notes:
N/A

PROW/ADA:
Not Found, R304.2.2, R304.5.3

Total Cost: \$ 3200.00

| Compliance Description |                       | Data  | Compliance Description |                             | Data  |
|------------------------|-----------------------|-------|------------------------|-----------------------------|-------|
| N/A                    | Ramp Length (in)      | 33.0  | No                     | Ramp Slope (%)              | 9.7   |
| Yes                    | Ramp Width (in)       | 48.0  | No                     | Ramp XSlope (%)             | 4.4   |
| N/A                    | Flare Type LT         | N/A   | N/A                    | Flare Type RT               | N/A   |
| N/A                    | Flare Slope LT (%)    | N/A   | N/A                    | Flare Slope RT (%)          | N/A   |
| N/A                    | Flare Traversable LT? | N/A   | N/A                    | Flare Traversable RT?       | N/A   |
| N/A                    | Landing Length (in)   | N/A   | N/A                    | DWS Provided?               | N/A   |
| N/A                    | Landing Width (in)    | N/A   | N/A                    | DWS Contrast?               | N/A   |
| N/A                    | Landing Slope (%)     | N/A   | N/A                    | DWS Length (in)             | N/A   |
| N/A                    | Landing X Slope (%)   | N/A   | N/A                    | DWS Full Width?             | N/A   |
| N/A                    | Landing Curb? (Y/N)   | N/A   | N/A                    | DWS Offset (in)             | N/A   |
| N/A                    | Shared Landing?       | N/A   |                        |                             |       |
| N/A                    | Gutter Ponding?       | N/A   | N/A                    | Gutter Slope (%)            | N/A   |
| N/A                    | Gutter Lip Ht (in)    | N/A   | N/A                    | Gutter X Slope (%)          | N/A   |
| N/A                    | Painted X Walk1?      | No    | N/A                    | Painted X Walk2?            | No    |
|                        | X Walk 1 Direction    | To NE |                        | X Walk 2 Direction          | To NW |
| N/A                    | X Walk 1 Width (in)   | N/A   | N/A                    | X Walk 2 Width (in)         | N/A   |
|                        | X Walk 1 Slope (%)    | 5.5   |                        | X Walk 2 Slope (%)          | 3.9   |
|                        | X Walk 1 X Slope (%)  | 2.5   |                        | X Walk 2 X Slope (%)        | 6.1   |
| N/A                    | Ramp inside XWalk1?   | N/A   | N/A                    | Ramp inside XWalk2?         | N/A   |
|                        | Road Slope (%)        | 3.3   | N/A                    | Clear Space?                | N/A   |
|                        | Road X Slope (%)      | 4.9   | N/A                    | Clear Space to XWalk (in)   | N/A   |
| N/A                    | Any Obstructions?     | N/A   | N/A                    | Storm Grate/Utility Hazard? | N/A   |
|                        | Obstruction Type      |       | l                      | Storm Grate/Utility Type    |       |
|                        |                       | N/A   |                        |                             | N/A   |