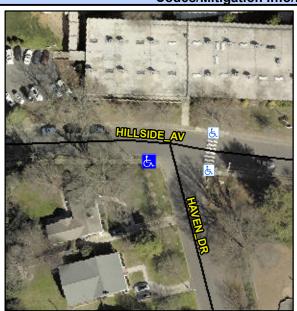

## Access Compliance Report Public Rights-of-Way (Curb Ramps)

Intersection ID: 17425 Main Street: HAVEN\_DR Cross Street: HILLSIDE\_AV Location: SW

ADA ID: 0D3D8A0183EB Ramp Type: PerpDiag Initial Pass/Fail: Fail Overall Compliance: No Severity Score: 21.25

## Field Measurements/Component Compliance

Street 1 Name
Stop Condition-Street 2
Street 2 Name
Stop Condition-Street 1

HAVEN DR StopSign HILLSIDE AV Signal

| ossible Solution                                                               |   |  |  |  |  |  |
|--------------------------------------------------------------------------------|---|--|--|--|--|--|
| Possible Solutions:                                                            |   |  |  |  |  |  |
| Remove & Replace Curb Ramp With<br>Two New Directional Ramps or<br>Equivalent. |   |  |  |  |  |  |
|                                                                                |   |  |  |  |  |  |
| Surveyor Notes:                                                                |   |  |  |  |  |  |
| N/A                                                                            |   |  |  |  |  |  |
| PROW/ADA:                                                                      |   |  |  |  |  |  |
| Not Found, R304.5.1, R304.2.2                                                  | I |  |  |  |  |  |
|                                                                                |   |  |  |  |  |  |
|                                                                                |   |  |  |  |  |  |