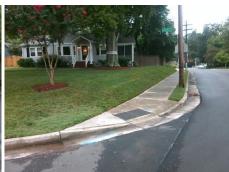

## Access Compliance Report Public Rights-of-Way (Curb Ramps)

Intersection ID: 17425 Main Street: HAVEN\_DR Cross Street: HILLSIDE\_AV Location: SW

ADA ID: 0D3D8A0183EB Ramp Type: PerpDiag Initial Pass/Fail: Fail Overall Compliance: No Severity Score: 21.25

## Field Measurements/Component Compliance

Street 1 Name
Stop Condition-Street 2
Street 2 Name
Stop Condition-Street 1

HAVEN DR StopSign HILLSIDE AV Signal

| ossible Solution                                                               |   |  |  |  |  |  |
|--------------------------------------------------------------------------------|---|--|--|--|--|--|
| Possible Solutions:                                                            |   |  |  |  |  |  |
| Remove & Replace Curb Ramp With<br>Two New Directional Ramps or<br>Equivalent. |   |  |  |  |  |  |
|                                                                                |   |  |  |  |  |  |
| Surveyor Notes:                                                                |   |  |  |  |  |  |
| N/A                                                                            |   |  |  |  |  |  |
| PROW/ADA:                                                                      |   |  |  |  |  |  |
| Not Found, R304.5.1, R304.2.2                                                  | I |  |  |  |  |  |
|                                                                                |   |  |  |  |  |  |
|                                                                                |   |  |  |  |  |  |