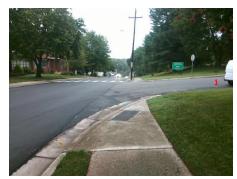

## Access Compliance Report Public Rights-of-Way (Curb Ramps)

Intersection ID: 17425 Main Street: HAVEN\_DR Cross Street: HILLSIDE\_AV Location: SW

ADA ID: 0D3D8A0183EB Ramp Type: PerpDiag Initial Pass/Fail: Fail Overall Compliance: No Severity Score: 21.25

## Field Measurements/Component Compliance

Street 1 Name
Stop Condition-Street 2
Street 2 Name
Stop Condition-Street 1

HAVEN DR StopSign HILLSIDE AV Signal

| ossible Solution                                                               |   |  |  |  |  |  |
|--------------------------------------------------------------------------------|---|--|--|--|--|--|
| Possible Solutions:                                                            |   |  |  |  |  |  |
| Remove & Replace Curb Ramp With<br>Two New Directional Ramps or<br>Equivalent. |   |  |  |  |  |  |
|                                                                                |   |  |  |  |  |  |
| Surveyor Notes:                                                                |   |  |  |  |  |  |
| N/A                                                                            |   |  |  |  |  |  |
| PROW/ADA:                                                                      |   |  |  |  |  |  |
| Not Found, R304.5.1, R304.2.2                                                  | I |  |  |  |  |  |
|                                                                                |   |  |  |  |  |  |
|                                                                                |   |  |  |  |  |  |