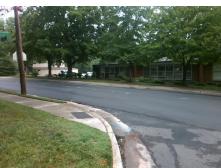

## Access Compliance Report Public Rights-of-Way (Curb Ramps)

Intersection ID: 17425 Main Street: HAVEN\_DR Cross Street: HILLSIDE\_AV Location: SW

ADA ID: 0D3D8A0183EB Ramp Type: PerpDiag Initial Pass/Fail: Fail Overall Compliance: No Severity Score: 21.25

## Field Measurements/Component Compliance

Street 1 Name
Stop Condition-Street 2
Street 2 Name
Stop Condition-Street 1

HAVEN DR StopSign HILLSIDE AV Signal

| ossible Solution                                                               |   |  |  |  |  |  |
|--------------------------------------------------------------------------------|---|--|--|--|--|--|
| Possible Solutions:                                                            |   |  |  |  |  |  |
| Remove & Replace Curb Ramp With<br>Two New Directional Ramps or<br>Equivalent. |   |  |  |  |  |  |
|                                                                                |   |  |  |  |  |  |
| Surveyor Notes:                                                                |   |  |  |  |  |  |
| N/A                                                                            |   |  |  |  |  |  |
| PROW/ADA:                                                                      |   |  |  |  |  |  |
| Not Found, R304.5.1, R304.2.2                                                  | I |  |  |  |  |  |
|                                                                                |   |  |  |  |  |  |
|                                                                                |   |  |  |  |  |  |