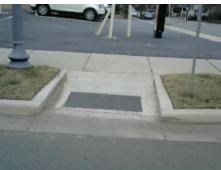

## **Access Compliance Report Public Rights-of-Way** (Curb Ramps)

Intersection ID: 13752 Main Street: RENSSELAER\_AV Cross Street: SOUTH\_BV Location:

Ramp Type: Perp **Overall Compliance: No** ADA ID: 0D4132F6AD6D Initial Pass/Fail: Pass **Severity Score:** 2.5

| Total Cost: | \$<br>800.00 |
|-------------|--------------|

| Field Measurements/Component Compliance |                                 |           |      |        |                       |        |  |  |
|-----------------------------------------|---------------------------------|-----------|------|--------|-----------------------|--------|--|--|
| Comp                                    | liance Description              | Data      | Comp | liance | Description           | Data   |  |  |
| N/A                                     | Ramp Length (in)                | 75.0      | Yes  | Ramp   | Slope (%)             | 7.4    |  |  |
| Yes                                     | Ramp Width (in)                 | 71.0      | Yes  | Ramp   | XSlope (%)            | 1.2    |  |  |
| Yes                                     | Flare Type L <b>Curbed_NoWa</b> | IkSurface | Yes  | Flare  | Type RT               | Curbed |  |  |
| Yes                                     | Flare Slope LT (%)              | N/A       | N/A  | Flare  | Slope RT (%)          | N/A    |  |  |
| N/A                                     | Flare Traversable LT?           | No        | N/A  | Flare  | Traversable RT?       | No     |  |  |
| Yes                                     | Landing Length (in)             | 72.0      | Yes  | DWS    | Provided?             | Yes    |  |  |
| Yes                                     | Landing Width (in)              | 60.0      | Yes  | DWS    | Contrast?             | Yes    |  |  |
| Yes                                     | Landing Slope (%)               | 2.0       | Yes  | DWS    | Length (in)           | 24.0   |  |  |
| Yes                                     | Landing X Slope (%)             | 1.9       | No   | DWS    | Full Width?           | No     |  |  |
| N/A                                     | Landing Curb? (Y/N)             | No        | No   | DWS    | Offset (in)           | 5.0    |  |  |
| N/A                                     | Shared Landing?                 | No        |      |        |                       |        |  |  |
| Yes                                     | Gutter Ponding?                 | No        | Yes  | Gutte  | Slope (%)             | 0.1    |  |  |
| Yes                                     | Gutter Lip Ht (in)              | 0.0       | Yes  | Gutte  | X Slope (%)           | 0.2    |  |  |
| N/A                                     | Painted X Walk1?                | No        | N/A  | Painte | ed X Walk2?           | N/A    |  |  |
|                                         | X Walk 1 Direction              | To NW     |      | X Wal  | k 2 Direction         | N/A    |  |  |
| N/A                                     | X Walk 1 Width (in)             | N/A       | N/A  | X Wal  | k 2 Width (in)        | N/A    |  |  |
|                                         | X Walk 1 Slope (%)              | 6.0       |      | X Wal  | k 2 Slope (%)         | N/A    |  |  |
|                                         | X Walk 1 X Slope (%)            | 2.3       |      | X Wal  | k 2 X Slope (%)       | N/A    |  |  |
| N/A                                     | Ramp inside XWalk1?             | N/A       | N/A  | Ramp   | inside XWalk2?        | N/A    |  |  |
|                                         | Road Slope (%)                  | N/A       | N/A  | Clear  | Space?                | Yes    |  |  |
|                                         | Road X Slope (%)                | N/A       | N/A  | Clear  | Space to XWalk (in)   | N/A    |  |  |
| Yes                                     | Any Obstructions?               | No        | Yes  | Storm  | Grate/Utility Hazard? | No     |  |  |
|                                         | Obstruction Type                |           |      | Storm  | Grate/Utility Type    |        |  |  |
|                                         |                                 | N/A       |      |        |                       | N/A    |  |  |
|                                         |                                 |           | Yes  | Surfac | ce Condition? (G/P)   | Good   |  |  |