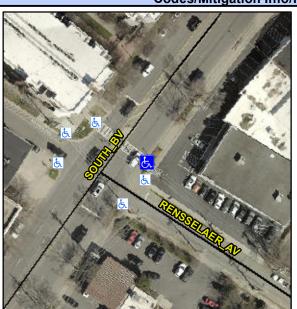

## **Access Compliance Report Public Rights-of-Way** (Curb Ramps)

Intersection ID: 13752 Main Street: RENSSELAER\_AV Cross Street: SOUTH\_BV Location:

Ramp Type: Perp **Overall Compliance: No** ADA ID: 0D4132F6AD6D Initial Pass/Fail: Pass **Severity Score:** 2.5