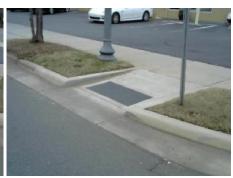

## **Access Compliance Report Public Rights-of-Way** (Curb Ramps)

Intersection ID: 13752 Main Street: RENSSELAER\_AV Cross Street: SOUTH\_BV Location:

Ramp Type: Perp **Overall Compliance: No** ADA ID: 0D4132F6AD6D Initial Pass/Fail: Pass **Severity Score:** 2.5

| Total Cost: | \$<br>800.00 |
|-------------|--------------|

| Field Measurements/Component Compliance |                                 |           |      |        |                       |        |  |  |
|-----------------------------------------|---------------------------------|-----------|------|--------|-----------------------|--------|--|--|
| Comp                                    | liance Description              | Data      | Comp | liance | Description           | Data   |  |  |
| N/A                                     | Ramp Length (in)                | 75.0      | Yes  | Ramp   | Slope (%)             | 7.4    |  |  |
| Yes                                     | Ramp Width (in)                 | 71.0      | Yes  | Ramp   | XSlope (%)            | 1.2    |  |  |
| Yes                                     | Flare Type L <b>Curbed_NoWa</b> | IkSurface | Yes  | Flare  | Type RT               | Curbed |  |  |
| Yes                                     | Flare Slope LT (%)              | N/A       | N/A  | Flare  | Slope RT (%)          | N/A    |  |  |
| N/A                                     | Flare Traversable LT?           | No        | N/A  | Flare  | Traversable RT?       | No     |  |  |
| Yes                                     | Landing Length (in)             | 72.0      | Yes  | DWS    | Provided?             | Yes    |  |  |
| Yes                                     | Landing Width (in)              | 60.0      | Yes  | DWS    | Contrast?             | Yes    |  |  |
| Yes                                     | Landing Slope (%)               | 2.0       | Yes  | DWS    | Length (in)           | 24.0   |  |  |
| Yes                                     | Landing X Slope (%)             | 1.9       | No   | DWS    | Full Width?           | No     |  |  |
| N/A                                     | Landing Curb? (Y/N)             | No        | No   | DWS    | Offset (in)           | 5.0    |  |  |
| N/A                                     | Shared Landing?                 | No        |      |        |                       |        |  |  |
| Yes                                     | Gutter Ponding?                 | No        | Yes  | Gutte  | Slope (%)             | 0.1    |  |  |
| Yes                                     | Gutter Lip Ht (in)              | 0.0       | Yes  | Gutte  | X Slope (%)           | 0.2    |  |  |
| N/A                                     | Painted X Walk1?                | No        | N/A  | Painte | ed X Walk2?           | N/A    |  |  |
|                                         | X Walk 1 Direction              | To NW     |      | X Wal  | k 2 Direction         | N/A    |  |  |
| N/A                                     | X Walk 1 Width (in)             | N/A       | N/A  | X Wal  | k 2 Width (in)        | N/A    |  |  |
|                                         | X Walk 1 Slope (%)              | 6.0       |      | X Wal  | k 2 Slope (%)         | N/A    |  |  |
|                                         | X Walk 1 X Slope (%)            | 2.3       |      | X Wal  | k 2 X Slope (%)       | N/A    |  |  |
| N/A                                     | Ramp inside XWalk1?             | N/A       | N/A  | Ramp   | inside XWalk2?        | N/A    |  |  |
|                                         | Road Slope (%)                  | N/A       | N/A  | Clear  | Space?                | Yes    |  |  |
|                                         | Road X Slope (%)                | N/A       | N/A  | Clear  | Space to XWalk (in)   | N/A    |  |  |
| Yes                                     | Any Obstructions?               | No        | Yes  | Storm  | Grate/Utility Hazard? | No     |  |  |
|                                         | Obstruction Type                |           |      | Storm  | Grate/Utility Type    |        |  |  |
|                                         |                                 | N/A       |      |        |                       | N/A    |  |  |
|                                         |                                 |           | Yes  | Surfac | ce Condition? (G/P)   | Good   |  |  |