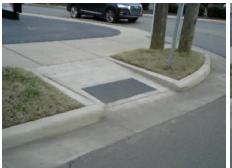

## **Access Compliance Report Public Rights-of-Way** (Curb Ramps)

Intersection ID: 13752 Main Street: RENSSELAER\_AV Cross Street: SOUTH\_BV Location:

Ramp Type: Perp **Overall Compliance: No** ADA ID: 0D4132F6AD6D Initial Pass/Fail: Pass **Severity Score:** 2.5

| Total Cost: | \$<br>800.00 |
|-------------|--------------|

| Field Measurements/Component Compliance |                                 |           |      |        |                       |        |  |  |
|-----------------------------------------|---------------------------------|-----------|------|--------|-----------------------|--------|--|--|
| Comp                                    | liance Description              | Data      | Comp | liance | Description           | Data   |  |  |
| N/A                                     | Ramp Length (in)                | 75.0      | Yes  | Ramp   | Slope (%)             | 7.4    |  |  |
| Yes                                     | Ramp Width (in)                 | 71.0      | Yes  | Ramp   | XSlope (%)            | 1.2    |  |  |
| Yes                                     | Flare Type L <b>Curbed_NoWa</b> | IkSurface | Yes  | Flare  | Type RT               | Curbed |  |  |
| Yes                                     | Flare Slope LT (%)              | N/A       | N/A  | Flare  | Slope RT (%)          | N/A    |  |  |
| N/A                                     | Flare Traversable LT?           | No        | N/A  | Flare  | Traversable RT?       | No     |  |  |
| Yes                                     | Landing Length (in)             | 72.0      | Yes  | DWS    | Provided?             | Yes    |  |  |
| Yes                                     | Landing Width (in)              | 60.0      | Yes  | DWS    | Contrast?             | Yes    |  |  |
| Yes                                     | Landing Slope (%)               | 2.0       | Yes  | DWS    | Length (in)           | 24.0   |  |  |
| Yes                                     | Landing X Slope (%)             | 1.9       | No   | DWS    | Full Width?           | No     |  |  |
| N/A                                     | Landing Curb? (Y/N)             | No        | No   | DWS    | Offset (in)           | 5.0    |  |  |
| N/A                                     | Shared Landing?                 | No        |      |        |                       |        |  |  |
| Yes                                     | Gutter Ponding?                 | No        | Yes  | Gutte  | Slope (%)             | 0.1    |  |  |
| Yes                                     | Gutter Lip Ht (in)              | 0.0       | Yes  | Gutte  | X Slope (%)           | 0.2    |  |  |
| N/A                                     | Painted X Walk1?                | No        | N/A  | Painte | ed X Walk2?           | N/A    |  |  |
|                                         | X Walk 1 Direction              | To NW     |      | X Wal  | k 2 Direction         | N/A    |  |  |
| N/A                                     | X Walk 1 Width (in)             | N/A       | N/A  | X Wal  | k 2 Width (in)        | N/A    |  |  |
|                                         | X Walk 1 Slope (%)              | 6.0       |      | X Wal  | k 2 Slope (%)         | N/A    |  |  |
|                                         | X Walk 1 X Slope (%)            | 2.3       |      | X Wal  | k 2 X Slope (%)       | N/A    |  |  |
| N/A                                     | Ramp inside XWalk1?             | N/A       | N/A  | Ramp   | inside XWalk2?        | N/A    |  |  |
|                                         | Road Slope (%)                  | N/A       | N/A  | Clear  | Space?                | Yes    |  |  |
|                                         | Road X Slope (%)                | N/A       | N/A  | Clear  | Space to XWalk (in)   | N/A    |  |  |
| Yes                                     | Any Obstructions?               | No        | Yes  | Storm  | Grate/Utility Hazard? | No     |  |  |
|                                         | Obstruction Type                |           |      | Storm  | Grate/Utility Type    |        |  |  |
|                                         |                                 | N/A       |      |        |                       | N/A    |  |  |
|                                         |                                 |           | Yes  | Surfac | ce Condition? (G/P)   | Good   |  |  |