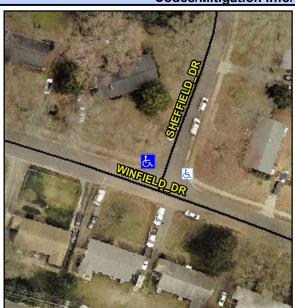

## **Access Compliance Report Public Rights-of-Way** (Curb Ramps)

Data

5.0

4.9

N/A

Good

Intersection ID: 15328 Main Street: SHEFFIELD DR **Cross Street: WINFIELD DR** Location: NW Initial Pass/Fail: Fail **Overall Compliance: No Severity Score:** 10 ADA ID: 0D4E3CD962F3 Ramp Type: Perp

N/A

N/A

To SE

SHEFFIELD DR Street 1 Name Stop Condition-Street 2 StopSign N/A Street 2 Name Stop Condition-Street 1 N/A Possible Solutions: Remove & Replace Entire Ramp. Surveyor Notes: N/A PROW/ADA: Not Found, R304.5.1, R304.5.3