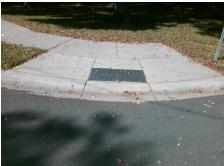

## **Access Compliance Report Public Rights-of-Way** (Curb Ramps)

Data

5.0

4.9

N/A

Good

Intersection ID: 15328 Main Street: SHEFFIELD DR **Cross Street: WINFIELD DR** Location: NW Initial Pass/Fail: Fail **Overall Compliance: No Severity Score:** 10 ADA ID: 0D4E3CD962F3 Ramp Type: Perp

N/A

N/A

To SE

SHEFFIELD DR Street 1 Name Stop Condition-Street 2 StopSign N/A Street 2 Name Stop Condition-Street 1 N/A Possible Solutions: Remove & Replace Entire Ramp. Surveyor Notes: N/A PROW/ADA: Not Found, R304.5.1, R304.5.3