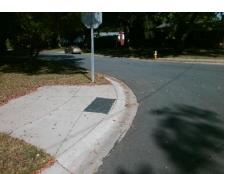

## **Access Compliance Report Public Rights-of-Way** (Curb Ramps)

Data

5.0

4.9

N/A

Good

Intersection ID: 15328 Main Street: SHEFFIELD DR **Cross Street: WINFIELD DR** Location: NW Initial Pass/Fail: Fail **Overall Compliance: No Severity Score:** 10 ADA ID: 0D4E3CD962F3 Ramp Type: Perp

N/A

N/A

To SE

SHEFFIELD DR Street 1 Name Stop Condition-Street 2 StopSign N/A Street 2 Name Stop Condition-Street 1 N/A Possible Solutions: Remove & Replace Entire Ramp. Surveyor Notes: N/A PROW/ADA: Not Found, R304.5.1, R304.5.3