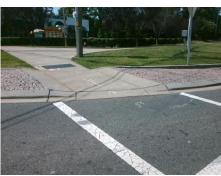

Surveyor Notes:

N/A

PROW/ADA:

Not Found, R304.2.2, R304.5.3

Total Cost: \$ 1850.00

| Field Measurements/Component Compliance |                       |       |                    |                             |      |
|-----------------------------------------|-----------------------|-------|--------------------|-----------------------------|------|
| Compliance Description Data             |                       | Comp  | liance Description | Data                        |      |
| N/A                                     | Ramp Length (in)      | 108.0 | No                 | Ramp Slope (%)              | 14.9 |
| Yes                                     | Ramp Width (in)       | 63.0  | No                 | Ramp XSlope (%)             | 3.6  |
| N/A                                     | Flare Type LT         | N/A   | N/A                | Flare Type RT               | N/A  |
| N/A                                     | Flare Slope LT (%)    | N/A   | N/A                | Flare Slope RT (%)          | N/A  |
| N/A                                     | Flare Traversable LT? | N/A   | N/A                | Flare Traversable RT?       | N/A  |
| N/A                                     | Landing Length (in)   | N/A   | N/A                | DWS Provided?               | N/A  |
| N/A                                     | Landing Width (in)    | N/A   | N/A                | DWS Contrast?               | N/A  |
| N/A                                     | Landing Slope (%)     | N/A   | N/A                | DWS Length (in)             | N/A  |
| N/A                                     | Landing X Slope (%)   | N/A   | N/A                | DWS Full Width?             | N/A  |
| N/A                                     | Landing Curb? (Y/N)   | N/A   | N/A                | DWS Offset (in)             | N/A  |
| N/A                                     | Shared Landing?       | N/A   |                    |                             |      |
| N/A                                     | Gutter Ponding?       | N/A   | N/A                | Gutter Slope (%)            | N/A  |
| N/A                                     | Gutter Lip Ht (in)    | N/A   | N/A                | Gutter X Slope (%)          | N/A  |
| N/A                                     | Painted X Walk1?      | Yes   | N/A                | Painted X Walk2?            | N/A  |
|                                         | X Walk 1 Direction    | To SW |                    | X Walk 2 Direction          | N/A  |
| N/A                                     | X Walk 1 Width (in)   | 104.0 | N/A                | X Walk 2 Width (in)         | N/A  |
|                                         | X Walk 1 Slope (%)    | 3.8   |                    | X Walk 2 Slope (%)          | N/A  |
|                                         | X Walk 1 X Slope (%)  | 0.8   |                    | X Walk 2 X Slope (%)        | N/A  |
| N/A                                     | Ramp inside XWalk1?   | Yes   | N/A                | Ramp inside XWalk2?         | N/A  |
|                                         | Road Slope (%)        | N/A   | N/A                | Clear Space?                | N/A  |
|                                         | Road X Slope (%)      | N/A   | N/A                | Clear Space to XWalk (in)   | N/A  |
| N/A                                     | Any Obstructions?     | N/A   | N/A                | Storm Grate/Utility Hazard? | N/A  |
|                                         | Obstruction Type      |       |                    | Storm Grate/Utility Type    |      |
|                                         |                       | N/A   |                    |                             | N/A  |
|                                         |                       |       | Yes                | Surface Condition? (G/P)    | Good |
| W.                                      |                       |       |                    |                             |      |