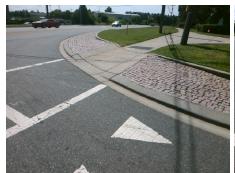

Surveyor Notes:

N/A

PROW/ADA:

Not Found, R304.2.2, R304.5.3

Total Cost: \$ 1850.00

| Field Measurements/Component Compliance |                       |       |                    |                             |      |
|-----------------------------------------|-----------------------|-------|--------------------|-----------------------------|------|
| Compliance Description Data             |                       | Comp  | liance Description | Data                        |      |
| N/A                                     | Ramp Length (in)      | 108.0 | No                 | Ramp Slope (%)              | 14.9 |
| Yes                                     | Ramp Width (in)       | 63.0  | No                 | Ramp XSlope (%)             | 3.6  |
| N/A                                     | Flare Type LT         | N/A   | N/A                | Flare Type RT               | N/A  |
| N/A                                     | Flare Slope LT (%)    | N/A   | N/A                | Flare Slope RT (%)          | N/A  |
| N/A                                     | Flare Traversable LT? | N/A   | N/A                | Flare Traversable RT?       | N/A  |
| N/A                                     | Landing Length (in)   | N/A   | N/A                | DWS Provided?               | N/A  |
| N/A                                     | Landing Width (in)    | N/A   | N/A                | DWS Contrast?               | N/A  |
| N/A                                     | Landing Slope (%)     | N/A   | N/A                | DWS Length (in)             | N/A  |
| N/A                                     | Landing X Slope (%)   | N/A   | N/A                | DWS Full Width?             | N/A  |
| N/A                                     | Landing Curb? (Y/N)   | N/A   | N/A                | DWS Offset (in)             | N/A  |
| N/A                                     | Shared Landing?       | N/A   |                    |                             |      |
| N/A                                     | Gutter Ponding?       | N/A   | N/A                | Gutter Slope (%)            | N/A  |
| N/A                                     | Gutter Lip Ht (in)    | N/A   | N/A                | Gutter X Slope (%)          | N/A  |
| N/A                                     | Painted X Walk1?      | Yes   | N/A                | Painted X Walk2?            | N/A  |
|                                         | X Walk 1 Direction    | To SW |                    | X Walk 2 Direction          | N/A  |
| N/A                                     | X Walk 1 Width (in)   | 104.0 | N/A                | X Walk 2 Width (in)         | N/A  |
|                                         | X Walk 1 Slope (%)    | 3.8   |                    | X Walk 2 Slope (%)          | N/A  |
|                                         | X Walk 1 X Slope (%)  | 0.8   |                    | X Walk 2 X Slope (%)        | N/A  |
| N/A                                     | Ramp inside XWalk1?   | Yes   | N/A                | Ramp inside XWalk2?         | N/A  |
|                                         | Road Slope (%)        | N/A   | N/A                | Clear Space?                | N/A  |
|                                         | Road X Slope (%)      | N/A   | N/A                | Clear Space to XWalk (in)   | N/A  |
| N/A                                     | Any Obstructions?     | N/A   | N/A                | Storm Grate/Utility Hazard? | N/A  |
|                                         | Obstruction Type      |       |                    | Storm Grate/Utility Type    |      |
|                                         |                       | N/A   |                    |                             | N/A  |
|                                         |                       |       | Yes                | Surface Condition? (G/P)    | Good |
| W.                                      |                       |       |                    |                             |      |