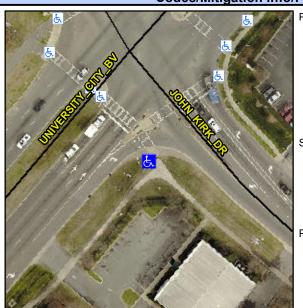

## Access Compliance Report Public Rights-of-Way (Curb Ramps)

Intersection ID: 5714 Main Street: JOHN\_KIRK\_DR Cross Street: UNIVERSITY\_CITY\_BV Location: S

ADA ID: 0D51A3A373BB Ramp Type: Perp Initial Pass/Fail: Fail Overall Compliance: No Severity Score: 26.25

**Codes/Mitigation Info/Possible Solution** 

Street 1 Name
UNIVERSITY CITY BV
Stop Condition-Street 2
Signal
Street 2 Name
N/A
Stop Condition-Street 1
N/A

Possible Solutions:

Remove & Replace Entire Ramp.