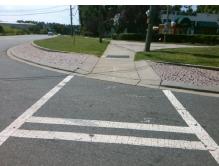

Surveyor Notes:

N/A

PROW/ADA:

Not Found, R304.2.2, R304.5.3

Total Cost: \$ 1850.00

| Field Measurements/Component Compliance |                       |       |                    |                             |      |
|-----------------------------------------|-----------------------|-------|--------------------|-----------------------------|------|
| Compliance Description Data             |                       | Comp  | liance Description | Data                        |      |
| N/A                                     | Ramp Length (in)      | 108.0 | No                 | Ramp Slope (%)              | 14.9 |
| Yes                                     | Ramp Width (in)       | 63.0  | No                 | Ramp XSlope (%)             | 3.6  |
| N/A                                     | Flare Type LT         | N/A   | N/A                | Flare Type RT               | N/A  |
| N/A                                     | Flare Slope LT (%)    | N/A   | N/A                | Flare Slope RT (%)          | N/A  |
| N/A                                     | Flare Traversable LT? | N/A   | N/A                | Flare Traversable RT?       | N/A  |
| N/A                                     | Landing Length (in)   | N/A   | N/A                | DWS Provided?               | N/A  |
| N/A                                     | Landing Width (in)    | N/A   | N/A                | DWS Contrast?               | N/A  |
| N/A                                     | Landing Slope (%)     | N/A   | N/A                | DWS Length (in)             | N/A  |
| N/A                                     | Landing X Slope (%)   | N/A   | N/A                | DWS Full Width?             | N/A  |
| N/A                                     | Landing Curb? (Y/N)   | N/A   | N/A                | DWS Offset (in)             | N/A  |
| N/A                                     | Shared Landing?       | N/A   |                    |                             |      |
| N/A                                     | Gutter Ponding?       | N/A   | N/A                | Gutter Slope (%)            | N/A  |
| N/A                                     | Gutter Lip Ht (in)    | N/A   | N/A                | Gutter X Slope (%)          | N/A  |
| N/A                                     | Painted X Walk1?      | Yes   | N/A                | Painted X Walk2?            | N/A  |
|                                         | X Walk 1 Direction    | To SW |                    | X Walk 2 Direction          | N/A  |
| N/A                                     | X Walk 1 Width (in)   | 104.0 | N/A                | X Walk 2 Width (in)         | N/A  |
|                                         | X Walk 1 Slope (%)    | 3.8   |                    | X Walk 2 Slope (%)          | N/A  |
|                                         | X Walk 1 X Slope (%)  | 0.8   |                    | X Walk 2 X Slope (%)        | N/A  |
| N/A                                     | Ramp inside XWalk1?   | Yes   | N/A                | Ramp inside XWalk2?         | N/A  |
|                                         | Road Slope (%)        | N/A   | N/A                | Clear Space?                | N/A  |
|                                         | Road X Slope (%)      | N/A   | N/A                | Clear Space to XWalk (in)   | N/A  |
| N/A                                     | Any Obstructions?     | N/A   | N/A                | Storm Grate/Utility Hazard? | N/A  |
|                                         | Obstruction Type      |       |                    | Storm Grate/Utility Type    |      |
|                                         |                       | N/A   |                    |                             | N/A  |
|                                         |                       |       | Yes                | Surface Condition? (G/P)    | Good |
| W.                                      |                       |       |                    |                             |      |