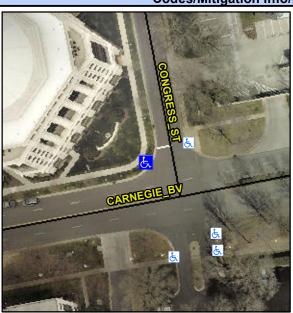

## Access Compliance Report Public Rights-of-Way (Curb Ramps)

Intersection ID: 19933 Main Street: CARNEGIE\_BV Cross Street: CONGRESS\_ST Location: NW

ADA ID: 0D5216BD77C3 Ramp Type: PerpDiag Initial Pass/Fail: Fail Overall Compliance: No Severity Score: 8.75

## Field Measurements/Component Compliance

Street 1 Name CARNEGIE BV
Stop Condition-Street 2 None
Street 2 Name CONGRESS ST
Stop Condition-Street 1 StopSign

Possible Solutions:

Remove & Replace Curb Ramp With Two New Directional Ramps or Equivalent.

Surveyor Notes:

N/A

PROW/ADA:

Not Found, R304.5.1

Total Cost: \$ 3200.00

| Field Measurements/Component Compliance |                       |      |                        |                             |      |
|-----------------------------------------|-----------------------|------|------------------------|-----------------------------|------|
| Compliance Description                  |                       | Data | Compliance Description |                             | Data |
| N/A                                     | Ramp Length (in)      | 96.0 | Yes                    | Ramp Slope (%)              | 6.3  |
| No                                      | Ramp Width (in)       | 47.0 | Yes                    | Ramp XSlope (%)             | 1.6  |
| N/A                                     | Flare Type LT         | N/A  | N/A                    | Flare Type RT               | N/A  |
| N/A                                     | Flare Slope LT (%)    | N/A  | N/A                    | Flare Slope RT (%)          | N/A  |
| N/A                                     | Flare Traversable LT? | N/A  | N/A                    | Flare Traversable RT?       | N/A  |
| N/A                                     | Landing Length (in)   | N/A  | N/A                    | DWS Provided?               | N/A  |
| N/A                                     | Landing Width (in)    | N/A  | N/A                    | DWS Contrast?               | N/A  |
| N/A                                     | Landing Slope (%)     | N/A  | N/A                    | DWS Length (in)             | N/A  |
| N/A                                     | Landing X Slope (%)   | N/A  | N/A                    | DWS Full Width?             | N/A  |
| N/A                                     | Landing Curb? (Y/N)   | N/A  | N/A                    | DWS Offset (in)             | N/A  |
| N/A                                     | Shared Landing?       | N/A  |                        |                             |      |
| N/A                                     | Gutter Ponding?       | N/A  | N/A                    | Gutter Slope (%)            | N/A  |
| N/A                                     | Gutter Lip Ht (in)    | N/A  | N/A                    | Gutter X Slope (%)          | N/A  |
| N/A                                     | Painted X Walk1?      | No   | N/A                    | Painted X Walk2?            | No   |
|                                         | X Walk 1 Direction    | To S |                        | X Walk 2 Direction          | To E |
| N/A                                     | X Walk 1 Width (in)   | N/A  | N/A                    | X Walk 2 Width (in)         | N/A  |
|                                         | X Walk 1 Slope (%)    | 0.5  |                        | X Walk 2 Slope (%)          | 4.4  |
|                                         | X Walk 1 X Slope (%)  | 4.0  |                        | X Walk 2 X Slope (%)        | 0.1  |
| N/A                                     | Ramp inside XWalk1?   | N/A  | N/A                    | Ramp inside XWalk2?         | N/A  |
|                                         | Road Slope (%)        | 2.0  | N/A                    | Clear Space?                | N/A  |
|                                         | Road X Slope (%)      | 2.9  | N/A                    | Clear Space to XWalk (in)   | N/A  |
| N/A                                     | Any Obstructions?     | N/A  | N/A                    | Storm Grate/Utility Hazard? | N/A  |
|                                         | Obstruction Type      |      |                        | Storm Grate/Utility Type    |      |
|                                         |                       | N/A  |                        |                             | N/A  |
|                                         |                       |      | Yes                    | Surface Condition? (G/P)    | Good |
|                                         |                       |      |                        |                             |      |