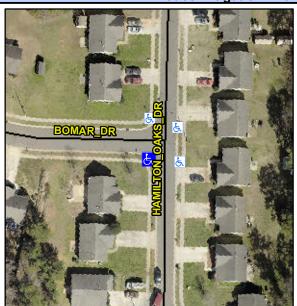

## **Access Compliance Report Public Rights-of-Way** (Curb Ramps)

Intersection ID: 31460 Main Street: BOMAR DR Cross Street: HAMILTON OAKS DR Location: SW ADA ID: 0D546E0B258C Ramp Type: PerpDiag Initial Pass/Fail: Fail **Overall Compliance: No Severity Score:** 12.5

**Codes/Mitigation Info/Possible Solution** 

**HAMILTON OAKS DR** Street 1 Name Stop Condition-Street 2 None Street 2 Name **BOMAR DR** Stop Condition-Street 1 StopSign Possible Solutions: Remove & Replace Curb Ramp With Two New Directional Ramps or Equivalent. Surveyor Notes: N/A