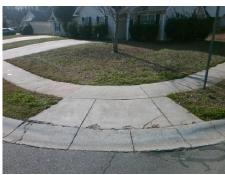

## **Access Compliance Report Public Rights-of-Way** (Curb Ramps)

Intersection ID: 31460 Main Street: BOMAR DR Cross Street: HAMILTON OAKS DR Location: SW ADA ID: 0D546E0B258C Ramp Type: PerpDiag Initial Pass/Fail: Fail **Overall Compliance: No Severity Score:** 12.5

**Codes/Mitigation Info/Possible Solution** 

**HAMILTON OAKS DR** Street 1 Name Stop Condition-Street 2 None Street 2 Name **BOMAR DR** Stop Condition-Street 1 StopSign Possible Solutions: Remove & Replace Curb Ramp With Two New Directional Ramps or Equivalent. Surveyor Notes: N/A

PROW/ADA:

Not Found, R304.2.2

Total Cost:

3200.00

| Field Measurements/Component Compliance |                       |       |            |       |                         |       |
|-----------------------------------------|-----------------------|-------|------------|-------|-------------------------|-------|
| Compliance Description                  |                       | Data  | Compliance |       | Description             | Data  |
| N/A                                     | Ramp Length (in)      | 54.0  | No         | Ramp  | Slope (%)               | 8.9   |
| Yes                                     | Ramp Width (in)       | 60.0  | Yes        | Ramp  | XSlope (%)              | 1.4   |
| N/A                                     | Flare Type LT         | N/A   | N/A        | Flare | Type RT                 | N/A   |
| N/A                                     | Flare Slope LT (%)    | N/A   | N/A        | Flare | Slope RT (%)            | N/A   |
| N/A                                     | Flare Traversable LT? | N/A   | N/A        | Flare | Traversable RT?         | N/A   |
| N/A                                     | Landing Length (in)   | N/A   | N/A        | DWS   | Provided?               | N/A   |
| N/A                                     | Landing Width (in)    | N/A   | N/A        | DWS   | Contrast?               | N/A   |
| N/A                                     | Landing Slope (%)     | N/A   | N/A        | DWS   | Length (in)             | N/A   |
| N/A                                     | Landing X Slope (%)   | N/A   | N/A        | DWS   | Full Width?             | N/A   |
| N/A                                     | Landing Curb? (Y/N)   | N/A   | N/A        | DWS   | Offset (in)             | N/A   |
| N/A                                     | Shared Landing?       | N/A   |            |       |                         |       |
| N/A                                     | Gutter Ponding?       | N/A   | N/A        | Gutte | r Slope (%)             | N/A   |
| N/A                                     | Gutter Lip Ht (in)    | N/A   | N/A        | Gutte | r X Slope (%)           | N/A   |
| N/A                                     | Painted X Walk1?      | No    | N/A        | Paint | ed X Walk2?             | No    |
|                                         | X Walk 1 Direction    | To SE |            | X Wa  | lk 2 Direction          | To NW |
| N/A                                     | X Walk 1 Width (in)   | N/A   | N/A        | X Wa  | lk 2 Width (in)         | N/A   |
|                                         | X Walk 1 Slope (%)    | 1.2   |            | X Wa  | lk 2 Slope (%)          | 2.1   |
|                                         | X Walk 1 X Slope (%)  | 2.0   |            | X Wa  | lk 2 X Slope (%)        | 0.7   |
| N/A                                     | Ramp inside XWalk1?   | N/A   | N/A        | Ram   | inside XWalk2?          | N/A   |
|                                         | Road Slope (%)        | 0.5   | N/A        | Clear | Space?                  | N/A   |
|                                         | Road X Slope (%)      | 3.1   | N/A        | Clear | Space to XWalk (in)     | N/A   |
| N/A                                     | Any Obstructions?     | N/A   | N/A        | Storn | n Grate/Utility Hazard? | N/A   |
|                                         | Obstruction Type      |       |            | Storn | n Grate/Utility Type    |       |
|                                         |                       | N/A   |            |       |                         | N/A   |
|                                         |                       |       | Yes        | Surfa | ce Condition? (G/P)     | Good  |