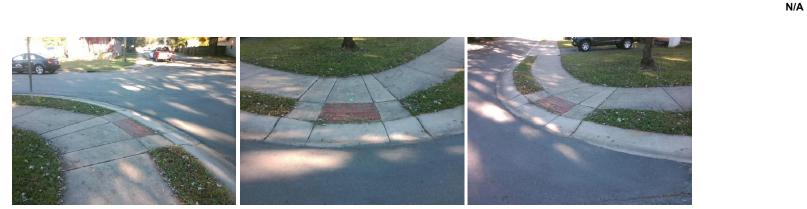

## Access Compliance Report Public Rights-of-Way (Curb Ramps)

| Intersection ID: 9348 Main Street: GUY_E_SUDDRETH_AV |                                | Cross Street: RITCH_AV                         |                       |       |                          | Location:                   | SW   |
|------------------------------------------------------|--------------------------------|------------------------------------------------|-----------------------|-------|--------------------------|-----------------------------|------|
| ADA ID: 0D58F0CC88DD Ramp Type: Perp                 |                                | Initial Pass/Fail: Fail Overall Compliance: No |                       |       | o Severity Score:        | 22.5                        |      |
| Codes/Mitigation Info/Possible Solution              |                                | Field Measurements/Component Compliance        |                       |       |                          |                             |      |
|                                                      | Possible Solutions:            | Compliance Description Date                    |                       | Data  | a Compliance Description |                             | Data |
|                                                      | Remove & Replace Entire Ramp.  | N/A                                            | Ramp Length (in)      | 25.5  | No                       | Ramp Slope (%)              | 9.4  |
|                                                      |                                | No                                             | Ramp Width (in)       | 39.0  | No                       | Ramp XSlope (%)             | 2.4  |
|                                                      |                                | N/A                                            | Flare Type LT         | N/A   | N/A                      | Flare Type RT               | N/A  |
|                                                      |                                | N/A                                            | Flare Slope LT (%)    | N/A   | N/A                      | Flare Slope RT (%)          | N/A  |
|                                                      |                                | N/A                                            | Flare Traversable LT? | N/A   | N/A                      | Flare Traversable RT?       | N/A  |
| 5, 2 (i)         |                                | N/A                                            | Landing Length (in)   | N/A   | N/A                      | DWS Provided?               | N/A  |
| Euton La                                             | Surveyor Notes:                | N/A                                            | Landing Width (in)    | N/A   | N/A                      | DWS Contrast?               | N/A  |
|                                                      | N/A                            | N/A                                            | Landing Slope (%)     | N/A   | N/A                      | DWS Length (in)             | N/A  |
|                                                      |                                | N/A                                            | Landing X Slope (%)   | N/A   | N/A                      | DWS Full Width?             | N/A  |
| I Lo Lo                                              | 1                              | N/A                                            | Landing Curb? (Y/N)   | N/A   | N/A                      | DWS Offset (in)             | N/A  |
| 1                                                    |                                | N/A                                            | Shared Landing?       | N/A   |                          |                             |      |
| SAN MAR                                              | PROW/ADA:                      | N/A                                            | Gutter Ponding?       | N/A   | N/A                      | Gutter Slope (%)            | N/A  |
|                                                      | Not Found, R304.5.1, R304.2.2, | N/A                                            | Gutter Lip Ht (in)    | N/A   | N/A                      | Gutter X Slope (%)          | N/A  |
|                                                      | R304.5.3                       | N/A                                            | Painted X Walk1?      | No    | N/A                      | Painted X Walk2?            | N/A  |
|                                                      |                                |                                                | X Walk 1 Direction    | To NW |                          | X Walk 2 Direction          | N/A  |
|                                                      |                                | N/A                                            | X Walk 1 Width (in)   | N/A   | N/A                      | X Walk 2 Width (in)         | N/A  |
| Street 1 Name RITCH AV                               | -                              |                                                | X Walk 1 Slope (%)    | 3.3   |                          | X Walk 2 Slope (%)          | N/A  |
| Stop Condition-Street 2 StopSign                     |                                |                                                | X Walk 1 X Slope (%)  | 1.6   |                          | X Walk 2 X Slope (%)        | N/A  |
| Street 2 Name N/A                                    |                                | N/A                                            | Ramp inside XWalk1?   | N/A   | N/A                      | Ramp inside XWalk2?         | N/A  |
| Stop Condition-Street 1 N/A                          |                                |                                                | Road Slope (%)        | N/A   | N/A                      | Clear Space?                | N/A  |
|                                                      |                                |                                                | Road X Slope (%)      | N/A   | N/A                      | Clear Space to XWalk (in)   | N/A  |
|                                                      |                                | N/A                                            | Any Obstructions?     | N/A   | N/A                      | Storm Grate/Utility Hazard? | N/A  |
|                                                      | Total Cost: \$ 1               | 850.00                                         | Obstruction Type      |       |                          | Storm Grate/Utility Type    |      |
|                                                      |                                |                                                |                       | N/A   |                          |                             | N/A  |