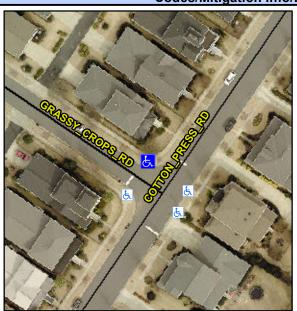

## **Access Compliance Report Public Rights-of-Way** (Curb Ramps)

Intersection ID: 45498 Main Street: COTTON PRESS RD Cross Street: GRASSY CROPS RD Location: **ADA ID: 0D5C599ED77C** Ramp Type: PerpDiag Initial Pass/Fail: Fail **Overall Compliance: No Severity Score:** 30

**Codes/Mitigation Info/Possible Solution** 

Field Measurements/Component Compliance

Street 1 Name Stop Condition-Street 2 Street 2 Name Stop Condition-Street 1 **GRASSY CROPS RD** StopSign **COTTON PRESS RD** StopSign Possible Solutions: Remove & Replace Curb Ramp With Two New Directional Ramps or Equivalent. Surveyor Notes: