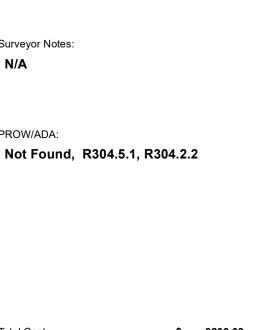

**Codes/Mitigation Info/Possible Solution** 

Field Measurements/Component Compliance

Street 1 Name Stop Condition-Street 2 Street 2 Name Stop Condition-Street 1 **GRASSY CROPS RD** StopSign **COTTON PRESS RD** StopSign Possible Solutions: Remove & Replace Curb Ramp With Two New Directional Ramps or Equivalent. Surveyor Notes:

PROW/ADA:

Total Cost: 3200.00

| Compliance Description Da |                       | Data  | Comp | liance Description          | Data  |
|---------------------------|-----------------------|-------|------|-----------------------------|-------|
| N/A                       | Ramp Length (in)      | 71.0  | No   | Ramp Slope (%)              | 9.5   |
| No                        | Ramp Width (in)       | 34.0  | Yes  | Ramp XSlope (%)             | 0.1   |
| N/A                       | Flare Type LT         | N/A   | N/A  | Flare Type RT               | N/A   |
| N/A                       | Flare Slope LT (%)    | N/A   | N/A  | Flare Slope RT (%)          | N/A   |
| N/A                       | Flare Traversable LT? | N/A   | N/A  | Flare Traversable RT?       | N/A   |
| N/A                       | Landing Length (in)   | N/A   | N/A  | DWS Provided?               | N/A   |
| N/A                       | Landing Width (in)    | N/A   | N/A  | DWS Contrast?               | N/A   |
| N/A                       | Landing Slope (%)     | N/A   | N/A  | DWS Length (in)             | N/A   |
| N/A                       | Landing X Slope (%)   | N/A   | N/A  | DWS Full Width?             | N/A   |
| N/A                       | Landing Curb? (Y/N)   | N/A   | N/A  | DWS Offset (in)             | N/A   |
| N/A                       | Shared Landing?       | N/A   |      |                             |       |
| N/A                       | Gutter Ponding?       | N/A   | N/A  | Gutter Slope (%)            | N/A   |
| N/A                       | Gutter Lip Ht (in)    | N/A   | N/A  | Gutter X Slope (%)          | N/A   |
| N/A                       | Painted X Walk1?      | No    | N/A  | Painted X Walk2?            | No    |
|                           | X Walk 1 Direction    | To SW |      | X Walk 2 Direction          | To SE |
| N/A                       | X Walk 1 Width (in)   | N/A   | N/A  | X Walk 2 Width (in)         | N/A   |
|                           | X Walk 1 Slope (%)    | 0.1   |      | X Walk 2 Slope (%)          | 0.7   |
|                           | X Walk 1 X Slope (%)  | 2.9   |      | X Walk 2 X Slope (%)        | 1.6   |
| N/A                       | Ramp inside XWalk1?   | N/A   | N/A  | Ramp inside XWalk2?         | N/A   |
|                           | Road Slope (%)        | 0.1   | N/A  | Clear Space?                | N/A   |
|                           | Road X Slope (%)      | 1.7   | N/A  | Clear Space to XWalk (in)   | N/A   |
| N/A                       | Any Obstructions?     | N/A   | N/A  | Storm Grate/Utility Hazard? | N/A   |
|                           | Obstruction Type      |       |      | Storm Grate/Utility Type    |       |
|                           |                       | N/A   |      |                             | N/A   |
|                           |                       |       | Yes  | Surface Condition? (G/P)    | Good  |