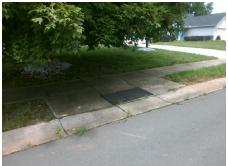

## Access Compliance Report Public Rights-of-Way (Curb Ramps)

Intersection ID: 3079Main Street:BLACK\_MAPLE\_AVCross Street:PLACER\_MAPLE\_LNLocation:NWADA ID: 0D5C63AD001ERamp Type:PerpInitial Pass/Fail:FailOverall Compliance:NoSeverity Score:22.5

Codes/Mitigation Info/Possible Solution

Street 1 Name
PLACER MAPLE LN
Stop Condition-Street 2
None
Street 2 Name
N/A
Stop Condition-Street 1
N/A

Possible Solutions:

Remove & Replace Entire Ramp.

Surveyor Notes:

N/A

PROW/ADA:

Not Found, R304.5.1, R304.2.2,
R304.5.3

Total Cost: \$ 1850.00

| Field Measurements/Component Compliance |                       |      |                        |                             |      |
|-----------------------------------------|-----------------------|------|------------------------|-----------------------------|------|
| Compliance Description                  |                       | Data | Compliance Description |                             | Data |
| N/A                                     | Ramp Length (in)      | 48.5 | No                     | Ramp Slope (%)              | 8.8  |
| No                                      | Ramp Width (in)       | 45.0 | No                     | Ramp XSlope (%)             | 3.7  |
| N/A                                     | Flare Type LT         | N/A  | N/A                    | Flare Type RT               | N/A  |
| N/A                                     | Flare Slope LT (%)    | N/A  | N/A                    | Flare Slope RT (%)          | N/A  |
| N/A                                     | Flare Traversable LT? | N/A  | N/A                    | Flare Traversable RT?       | N/A  |
| N/A                                     | Landing Length (in)   | N/A  | N/A                    | DWS Provided?               | N/A  |
| N/A                                     | Landing Width (in)    | N/A  | N/A                    | DWS Contrast?               | N/A  |
| N/A                                     | Landing Slope (%)     | N/A  | N/A                    | DWS Length (in)             | N/A  |
| N/A                                     | Landing X Slope (%)   | N/A  | N/A                    | DWS Full Width?             | N/A  |
| N/A                                     | Landing Curb? (Y/N)   | N/A  | N/A                    | DWS Offset (in)             | N/A  |
| N/A                                     | Shared Landing?       | N/A  |                        |                             |      |
| N/A                                     | Gutter Ponding?       | N/A  | N/A                    | Gutter Slope (%)            | N/A  |
| N/A                                     | Gutter Lip Ht (in)    | N/A  | N/A                    | Gutter X Slope (%)          | N/A  |
| N/A                                     | Painted X Walk1?      | No   | N/A                    | Painted X Walk2?            | N/A  |
|                                         | X Walk 1 Direction    | To E |                        | X Walk 2 Direction          | N/A  |
| N/A                                     | X Walk 1 Width (in)   | N/A  | N/A                    | X Walk 2 Width (in)         | N/A  |
|                                         | X Walk 1 Slope (%)    | 2.0  |                        | X Walk 2 Slope (%)          | N/A  |
|                                         | X Walk 1 X Slope (%)  | 2.9  |                        | X Walk 2 X Slope (%)        | N/A  |
| N/A                                     | Ramp inside XWalk1?   | N/A  | N/A                    | Ramp inside XWalk2?         | N/A  |
|                                         | Road Slope (%)        | N/A  | N/A                    | Clear Space?                | N/A  |
|                                         | Road X Slope (%)      | N/A  | N/A                    | Clear Space to XWalk (in)   | N/A  |
| N/A                                     | Any Obstructions?     | N/A  | N/A                    | Storm Grate/Utility Hazard? | N/A  |
|                                         | Obstruction Type      |      |                        | Storm Grate/Utility Type    |      |
|                                         |                       | N/A  |                        |                             | N/A  |
|                                         |                       |      | Yes                    | Surface Condition? (G/P)    | Good |
|                                         |                       |      |                        |                             |      |