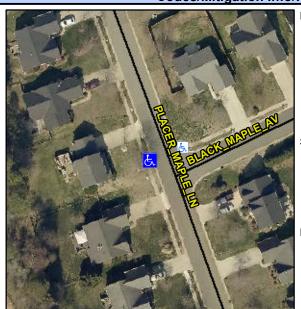

## Access Compliance Report Public Rights-of-Way (Curb Ramps)

Intersection ID: 3079Main Street:BLACK\_MAPLE\_AVCross Street:PLACER\_MAPLE\_LNLocation:NWADA ID: 0D5C63AD001ERamp Type:PerpInitial Pass/Fail:FailOverall Compliance:NoSeverity Score:22.5