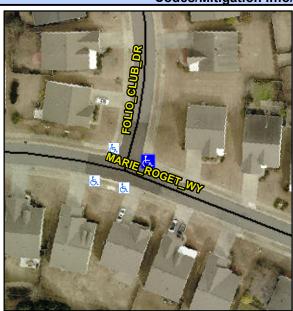

## Access Compliance Report Public Rights-of-Way (Curb Ramps)

Intersection ID: 32165 Main Street: FOLIO\_CLUB\_DR Cross Street: MARIE\_ROGET\_WY Location: E

ADA ID: 0D5F1F157A31 Ramp Type: PerpDiag Initial Pass/Fail: Fail Overall Compliance: No Severity Score: 8.75