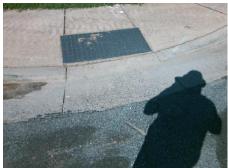

Remove & Replace Curb Ramp With Two New Directional Ramps or Equivalent.

Surveyor Notes:

N/A

PROW/ADA:

Not Found, R304.5.1, R304.2.2

Total Cost: \$ 3200.00

| Field Measurements/Component Compliance |                       |       |      |                             |       |
|-----------------------------------------|-----------------------|-------|------|-----------------------------|-------|
| Compliance Description [                |                       | Data  | Comp | oliance Description         | Data  |
| N/A                                     | Ramp Length (in)      | 59.0  | No   | Ramp Slope (%)              | 10.3  |
| No                                      | Ramp Width (in)       | 40.0  | Yes  | Ramp XSlope (%)             | 0.1   |
| N/A                                     | Flare Type LT         | N/A   | N/A  | Flare Type RT               | N/A   |
| N/A                                     | Flare Slope LT (%)    | N/A   | N/A  | Flare Slope RT (%)          | N/A   |
| N/A                                     | Flare Traversable LT? | N/A   | N/A  | Flare Traversable RT?       | N/A   |
| N/A                                     | Landing Length (in)   | N/A   | N/A  | DWS Provided?               | N/A   |
| N/A                                     | Landing Width (in)    | N/A   | N/A  | DWS Contrast?               | N/A   |
| N/A                                     | Landing Slope (%)     | N/A   | N/A  | DWS Length (in)             | N/A   |
| N/A                                     | Landing X Slope (%)   | N/A   | N/A  | DWS Full Width?             | N/A   |
| N/A                                     | Landing Curb? (Y/N)   | N/A   | N/A  | DWS Offset (in)             | N/A   |
| N/A                                     | Shared Landing?       | N/A   |      |                             |       |
| N/A                                     | Gutter Ponding?       | N/A   | N/A  | Gutter Slope (%)            | N/A   |
| N/A                                     | Gutter Lip Ht (in)    | 0.75  | N/A  | Gutter X Slope (%)          | N/A   |
| N/A                                     | Painted X Walk1?      | No    | N/A  | Painted X Walk2?            | No    |
|                                         | X Walk 1 Direction    | To SE |      | X Walk 2 Direction          | To NE |
| N/A                                     | X Walk 1 Width (in)   | N/A   | N/A  | X Walk 2 Width (in)         | N/A   |
|                                         | X Walk 1 Slope (%)    | 0.3   |      | X Walk 2 Slope (%)          | 2.7   |
|                                         | X Walk 1 X Slope (%)  | 1.7   |      | X Walk 2 X Slope (%)        | 1.0   |
| N/A                                     | Ramp inside XWalk1?   | N/A   | N/A  | Ramp inside XWalk2?         | N/A   |
|                                         | Road Slope (%)        | 0.1   | N/A  | Clear Space?                | N/A   |
|                                         | Road X Slope (%)      | 1.4   | N/A  | Clear Space to XWalk (in)   | N/A   |
| N/A                                     | Any Obstructions?     | N/A   | N/A  | Storm Grate/Utility Hazard? | N/A   |
|                                         | Obstruction Type      |       |      | Storm Grate/Utility Type    |       |
|                                         |                       | N/A   |      |                             | N/A   |
|                                         |                       |       | Yes  | Surface Condition? (G/P)    | Good  |
| - V                                     |                       |       |      |                             |       |