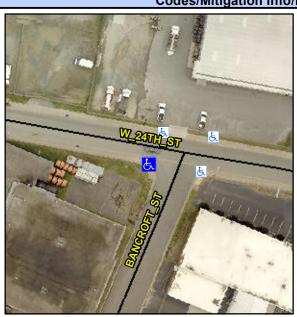

## Access Compliance Report Public Rights-of-Way (Curb Ramps)

Intersection ID: 10306 Main Street: W\_24TH\_ST Cross Street: BANCROFT\_ST Location: W

ADA ID: 0D61D9A936B4 Ramp Type: PerpDiag Initial Pass/Fail: Fail Overall Compliance: No Severity Score: 21.25

Codes/Mitigation Info/Possible Solution

Field Measurements/Component Compliance

Street 1 Name
Stop Condition-Street 2
Street 2 Name
Stop Condition-Street 1

BANCROFT ST StopSign W 24TH ST None Possible Solutions: