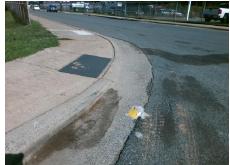

Remove & Replace Curb Ramp With Two New Directional Ramps or Equivalent.

Surveyor Notes:

N/A

PROW/ADA:

Not Found, R304.5.1, R304.2.2

Total Cost: \$ 3200.00

| Field Measurements/Component Compliance |                       |       |      |                             |       |
|-----------------------------------------|-----------------------|-------|------|-----------------------------|-------|
| Compliance Description [                |                       | Data  | Comp | oliance Description         | Data  |
| N/A                                     | Ramp Length (in)      | 59.0  | No   | Ramp Slope (%)              | 10.3  |
| No                                      | Ramp Width (in)       | 40.0  | Yes  | Ramp XSlope (%)             | 0.1   |
| N/A                                     | Flare Type LT         | N/A   | N/A  | Flare Type RT               | N/A   |
| N/A                                     | Flare Slope LT (%)    | N/A   | N/A  | Flare Slope RT (%)          | N/A   |
| N/A                                     | Flare Traversable LT? | N/A   | N/A  | Flare Traversable RT?       | N/A   |
| N/A                                     | Landing Length (in)   | N/A   | N/A  | DWS Provided?               | N/A   |
| N/A                                     | Landing Width (in)    | N/A   | N/A  | DWS Contrast?               | N/A   |
| N/A                                     | Landing Slope (%)     | N/A   | N/A  | DWS Length (in)             | N/A   |
| N/A                                     | Landing X Slope (%)   | N/A   | N/A  | DWS Full Width?             | N/A   |
| N/A                                     | Landing Curb? (Y/N)   | N/A   | N/A  | DWS Offset (in)             | N/A   |
| N/A                                     | Shared Landing?       | N/A   |      |                             |       |
| N/A                                     | Gutter Ponding?       | N/A   | N/A  | Gutter Slope (%)            | N/A   |
| N/A                                     | Gutter Lip Ht (in)    | 0.75  | N/A  | Gutter X Slope (%)          | N/A   |
| N/A                                     | Painted X Walk1?      | No    | N/A  | Painted X Walk2?            | No    |
|                                         | X Walk 1 Direction    | To SE |      | X Walk 2 Direction          | To NE |
| N/A                                     | X Walk 1 Width (in)   | N/A   | N/A  | X Walk 2 Width (in)         | N/A   |
|                                         | X Walk 1 Slope (%)    | 0.3   |      | X Walk 2 Slope (%)          | 2.7   |
|                                         | X Walk 1 X Slope (%)  | 1.7   |      | X Walk 2 X Slope (%)        | 1.0   |
| N/A                                     | Ramp inside XWalk1?   | N/A   | N/A  | Ramp inside XWalk2?         | N/A   |
|                                         | Road Slope (%)        | 0.1   | N/A  | Clear Space?                | N/A   |
|                                         | Road X Slope (%)      | 1.4   | N/A  | Clear Space to XWalk (in)   | N/A   |
| N/A                                     | Any Obstructions?     | N/A   | N/A  | Storm Grate/Utility Hazard? | N/A   |
|                                         | Obstruction Type      |       |      | Storm Grate/Utility Type    |       |
|                                         |                       | N/A   |      |                             | N/A   |
|                                         |                       |       | Yes  | Surface Condition? (G/P)    | Good  |
| - V                                     |                       |       |      |                             |       |