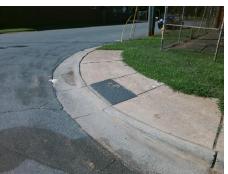

Remove & Replace Curb Ramp With Two New Directional Ramps or Equivalent.

Surveyor Notes:

N/A

PROW/ADA:

Not Found, R304.5.1, R304.2.2

Total Cost: \$ 3200.00

| Field Measurements/Component Compliance |                       |       |      |                             |       |
|-----------------------------------------|-----------------------|-------|------|-----------------------------|-------|
| Compliance Description [                |                       | Data  | Comp | oliance Description         | Data  |
| N/A                                     | Ramp Length (in)      | 59.0  | No   | Ramp Slope (%)              | 10.3  |
| No                                      | Ramp Width (in)       | 40.0  | Yes  | Ramp XSlope (%)             | 0.1   |
| N/A                                     | Flare Type LT         | N/A   | N/A  | Flare Type RT               | N/A   |
| N/A                                     | Flare Slope LT (%)    | N/A   | N/A  | Flare Slope RT (%)          | N/A   |
| N/A                                     | Flare Traversable LT? | N/A   | N/A  | Flare Traversable RT?       | N/A   |
| N/A                                     | Landing Length (in)   | N/A   | N/A  | DWS Provided?               | N/A   |
| N/A                                     | Landing Width (in)    | N/A   | N/A  | DWS Contrast?               | N/A   |
| N/A                                     | Landing Slope (%)     | N/A   | N/A  | DWS Length (in)             | N/A   |
| N/A                                     | Landing X Slope (%)   | N/A   | N/A  | DWS Full Width?             | N/A   |
| N/A                                     | Landing Curb? (Y/N)   | N/A   | N/A  | DWS Offset (in)             | N/A   |
| N/A                                     | Shared Landing?       | N/A   |      |                             |       |
| N/A                                     | Gutter Ponding?       | N/A   | N/A  | Gutter Slope (%)            | N/A   |
| N/A                                     | Gutter Lip Ht (in)    | 0.75  | N/A  | Gutter X Slope (%)          | N/A   |
| N/A                                     | Painted X Walk1?      | No    | N/A  | Painted X Walk2?            | No    |
|                                         | X Walk 1 Direction    | To SE |      | X Walk 2 Direction          | To NE |
| N/A                                     | X Walk 1 Width (in)   | N/A   | N/A  | X Walk 2 Width (in)         | N/A   |
|                                         | X Walk 1 Slope (%)    | 0.3   |      | X Walk 2 Slope (%)          | 2.7   |
|                                         | X Walk 1 X Slope (%)  | 1.7   |      | X Walk 2 X Slope (%)        | 1.0   |
| N/A                                     | Ramp inside XWalk1?   | N/A   | N/A  | Ramp inside XWalk2?         | N/A   |
|                                         | Road Slope (%)        | 0.1   | N/A  | Clear Space?                | N/A   |
|                                         | Road X Slope (%)      | 1.4   | N/A  | Clear Space to XWalk (in)   | N/A   |
| N/A                                     | Any Obstructions?     | N/A   | N/A  | Storm Grate/Utility Hazard? | N/A   |
|                                         | Obstruction Type      |       |      | Storm Grate/Utility Type    |       |
|                                         |                       | N/A   |      |                             | N/A   |
|                                         |                       |       | Yes  | Surface Condition? (G/P)    | Good  |
| - V                                     |                       |       |      |                             |       |