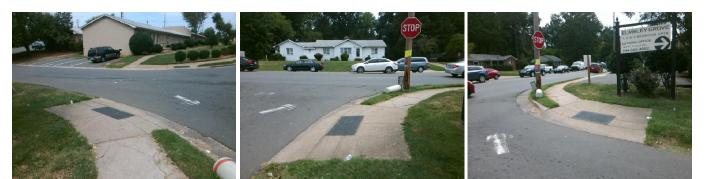

## Access Compliance Report Public Rights-of-Way (Curb Ramps)

Yes

Surface Condition? (G/P)

Good

| Intersection ID: 18848                                                                                          | Main Str                 | Cross Street: TYVOLA_RD       |                                                |       |                       |       | Location: | SE                          |      |
|-----------------------------------------------------------------------------------------------------------------|--------------------------|-------------------------------|------------------------------------------------|-------|-----------------------|-------|-----------|-----------------------------|------|
|                                                                                                                 |                          |                               |                                                |       |                       |       |           |                             |      |
| ADA ID: 0D66FB064E30 Ramp Type: Perp                                                                            |                          |                               | Initial Pass/Fail: Fail Overall Compliance: No |       |                       |       |           | o Severity Score:           | 25   |
| Codes/Mitigation Info/Possible Solution                                                                         |                          |                               | Field Measurements/Component Compliance        |       |                       |       |           |                             |      |
| The second second                                                                                               | SRI JA                   | Possible Solutions:           | <u>(</u>                                       | Compl | liance Description    | Data  | Comp      | liance Description          | Data |
| and the second second                                                                                           | Ar                       | Remove & Replace Entire Ramp. | , N                                            | N/A   | Ramp Length (in)      | 69.0  | No        | Ramp Slope (%)              | 10.2 |
| a hard a                                                                                                        | 1 19                     |                               | ۱                                              | /es   | Ramp Width (in)       | 60.0  | No        | Ramp XSlope (%)             | 6.0  |
| and the second second                                                                                           | - Kan                    |                               | Ν                                              | I/A   | Flare Type LT         | N/A   | N/A       | Flare Type RT               | N/A  |
| the second se |                          |                               | N                                              | N/A   | Flare Slope LT (%)    | N/A   | N/A       | Flare Slope RT (%)          | N/A  |
| TWOLARD                                                                                                         |                          |                               | Ν                                              | N/A   | Flare Traversable LT? | N/A   | N/A       | Flare Traversable RT?       | N/A  |
|                                                                                                                 | 980                      |                               | N                                              | N/A   | Landing Length (in)   | N/A   | N/A       | DWS Provided?               | N/A  |
| AGE CTER                                                                                                        |                          | Surveyor Notes:               | Ν                                              | N/A   | Landing Width (in)    | N/A   | N/A       | DWS Contrast?               | N/A  |
| <u>د</u> <u>د</u>                                                                                               | and the second           | N/A                           | Ν                                              | N/A   | Landing Slope (%)     | N/A   | N/A       | DWS Length (in)             | N/A  |
| 12 Martin                                                                                                       | -                        |                               | Ν                                              | N/A   | Landing X Slope (%)   | N/A   | N/A       | DWS Full Width?             | N/A  |
|                                                                                                                 | The second second second |                               | Ν                                              | N/A   | Landing Curb? (Y/N)   | N/A   | N/A       | DWS Offset (in)             | N/A  |
|                                                                                                                 | Martin I                 |                               | Ν                                              | N/A   | Shared Landing?       | N/A   |           |                             |      |
| - AN 81 MAL                                                                                                     | N. A.                    | PROW/ADA:                     | Ν                                              | N/A   | Gutter Ponding?       | N/A   | N/A       | Gutter Slope (%)            | N/A  |
|                                                                                                                 |                          | Not Found, R304.2.2, R304.5.3 | Ν                                              | I/A   | Gutter Lip Ht (in)    | N/A   | N/A       | Gutter X Slope (%)          | N/A  |
|                                                                                                                 |                          |                               | Ν                                              | N/A   | Painted X Walk1?      | No    | N/A       | Painted X Walk2?            | N/A  |
|                                                                                                                 | State of the             |                               |                                                |       | X Walk 1 Direction    | To NW |           | X Walk 2 Direction          | N/A  |
| ACC IL MAN                                                                                                      |                          |                               | Ν                                              | N/A   | X Walk 1 Width (in)   | N/A   | N/A       | X Walk 2 Width (in)         | N/A  |
| Street 1 Name                                                                                                   | TYVOLA DR                |                               |                                                |       | X Walk 1 Slope (%)    | 4.0   |           | X Walk 2 Slope (%)          | N/A  |
| Stop Condition-Street 2                                                                                         | StopSign                 |                               |                                                |       | X Walk 1 X Slope (%)  | 6.3   |           | X Walk 2 X Slope (%)        | N/A  |
| Street 2 Name                                                                                                   | N/A                      |                               | N                                              | N/A   | Ramp inside XWalk1?   | N/A   | N/A       | Ramp inside XWalk2?         | N/A  |
| Stop Condition-Street 1                                                                                         | N/A                      |                               |                                                |       | Road Slope (%)        | N/A   | N/A       | Clear Space?                | N/A  |
|                                                                                                                 |                          |                               |                                                |       | Road X Slope (%)      | N/A   | N/A       | Clear Space to XWalk (in)   | N/A  |
|                                                                                                                 |                          |                               | ١                                              | N/A   | Any Obstructions?     | N/A   | N/A       | Storm Grate/Utility Hazard? | N/A  |
|                                                                                                                 |                          | Total Cost: \$ 1              | 850.00                                         |       | Obstruction Type      |       |           | Storm Grate/Utility Type    |      |
|                                                                                                                 |                          |                               |                                                |       |                       | N/A   |           |                             | N/A  |