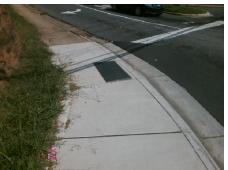

| Total Cost: | \$<br>1600.00 |
|-------------|---------------|
|             |               |

| Field Measurements/Component Compliance |                      |       |      |                             |      |  |  |
|-----------------------------------------|----------------------|-------|------|-----------------------------|------|--|--|
| Comp                                    | liance Description   | Data  | Comp | liance Description          | Data |  |  |
| N/A                                     | Ramp Length LT (in)  | 61.0  | N/A  | Ramp Length RT (in)         | 61.0 |  |  |
| Yes                                     | Ramp Width LT (in)   | 57.0  | Yes  | Ramp Width RT (in)          | 58.0 |  |  |
| No                                      | Ramp Slope LT (%)    | 9.2   | Yes  | Ramp Slope RT (%)           | 4.8  |  |  |
| Yes                                     | Ramp XSlope LT (%)   | 1.8   | No   | Ramp XSlope RT (%)          | 2.8  |  |  |
| N/A                                     | Landing Length (in)  | N/A   | N/A  | DWS Provided?               | N/A  |  |  |
| N/A                                     | Landing Width (in)   | N/A   | N/A  | DWS Contrast?               | N/A  |  |  |
| N/A                                     | Landing Slope (%)    | N/A   | N/A  | DWS Length (in)             | N/A  |  |  |
| N/A                                     | Landing X Slope (%)  | N/A   | N/A  | DWS Full Width?             | N/A  |  |  |
| N/A                                     | Landing Curb? (Y/N)  | N/A   | N/A  | DWS Offset (in)             | N/A  |  |  |
| N/A                                     | Shared Landing?      | N/A   |      |                             |      |  |  |
| N/A                                     | Gutter Ponding?      | N/A   | N/A  | Gutter Slope (%)            | N/A  |  |  |
| N/A                                     | Gutter Lip Ht (in)   | N/A   | N/A  | Gutter X Slope (%)          | N/A  |  |  |
| N/A                                     | Painted X Walk1?     | Yes   | N/A  | Painted X Walk2?            | N/A  |  |  |
|                                         | X Walk 1 Direction   | To E  |      | X Walk 2 Direction          | N/A  |  |  |
| N/A                                     | X Walk 1 Width (in)  | 120.0 | N/A  | X Walk 2 Width (in)         | N/A  |  |  |
|                                         | X Walk 1 Slope (%)   | 6.1   |      | X Walk 2 Slope (%)          | N/A  |  |  |
|                                         | X Walk 1 X Slope (%) | 3.7   |      | X Walk 2 X Slope (%)        | N/A  |  |  |
| N/A                                     | Ramp inside XWalk1?  | Yes   | N/A  | Ramp inside XWalk2?         | N/A  |  |  |
|                                         | Road Slope (%)       | N/A   | N/A  | Clear Space?                | N/A  |  |  |
|                                         | Road X Slope (%)     | N/A   | N/A  | Clear Space to XWalk (in)   | N/A  |  |  |
| N/A                                     | Any Obstructions?    | N/A   | N/A  | Storm Grate/Utility Hazard? | N/A  |  |  |
|                                         | Obstruction Type     |       |      | Storm Grate/Utility Type    |      |  |  |
|                                         |                      | N/A   |      |                             | N/A  |  |  |
|                                         |                      |       | Yes  | Surface Condition? (G/P)    | Good |  |  |
|                                         |                      |       | N/A  | Curb Slope (%)              | 10.5 |  |  |
| = 0                                     |                      | ·     |      |                             |      |  |  |