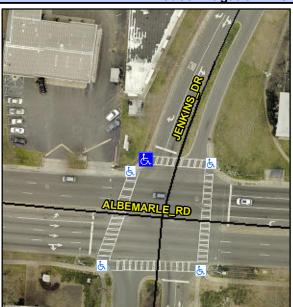

## Access Compliance Report Public Rights-of-Way (Curb Ramps)

Intersection ID: 15173Main Street: ALBEMARLE\_RDCross Street: JENKINS\_DRLocation:NWADA ID: 0D6BD9ACE167Ramp Type: ParaInitial Pass/Fail: FailOverall Compliance: NoSeverity Score: 13.75

## Field Measurements/Component Compliance

| Street 1 Name           | JENKINS DR |
|-------------------------|------------|
| Stop Condition-Street 1 | Signal     |
| Street 2 Name           | N/A        |
| Stop Condition-Street 2 | N/A        |