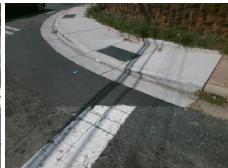

| Total Cost: | \$<br>1600.00 |
|-------------|---------------|
|             |               |

| Field Measurements/Component Compliance |                      |       |      |                             |      |  |  |
|-----------------------------------------|----------------------|-------|------|-----------------------------|------|--|--|
| Comp                                    | liance Description   | Data  | Comp | liance Description          | Data |  |  |
| N/A                                     | Ramp Length LT (in)  | 61.0  | N/A  | Ramp Length RT (in)         | 61.0 |  |  |
| Yes                                     | Ramp Width LT (in)   | 57.0  | Yes  | Ramp Width RT (in)          | 58.0 |  |  |
| No                                      | Ramp Slope LT (%)    | 9.2   | Yes  | Ramp Slope RT (%)           | 4.8  |  |  |
| Yes                                     | Ramp XSlope LT (%)   | 1.8   | No   | Ramp XSlope RT (%)          | 2.8  |  |  |
| N/A                                     | Landing Length (in)  | N/A   | N/A  | DWS Provided?               | N/A  |  |  |
| N/A                                     | Landing Width (in)   | N/A   | N/A  | DWS Contrast?               | N/A  |  |  |
| N/A                                     | Landing Slope (%)    | N/A   | N/A  | DWS Length (in)             | N/A  |  |  |
| N/A                                     | Landing X Slope (%)  | N/A   | N/A  | DWS Full Width?             | N/A  |  |  |
| N/A                                     | Landing Curb? (Y/N)  | N/A   | N/A  | DWS Offset (in)             | N/A  |  |  |
| N/A                                     | Shared Landing?      | N/A   |      |                             |      |  |  |
| N/A                                     | Gutter Ponding?      | N/A   | N/A  | Gutter Slope (%)            | N/A  |  |  |
| N/A                                     | Gutter Lip Ht (in)   | N/A   | N/A  | Gutter X Slope (%)          | N/A  |  |  |
| N/A                                     | Painted X Walk1?     | Yes   | N/A  | Painted X Walk2?            | N/A  |  |  |
|                                         | X Walk 1 Direction   | To E  |      | X Walk 2 Direction          | N/A  |  |  |
| N/A                                     | X Walk 1 Width (in)  | 120.0 | N/A  | X Walk 2 Width (in)         | N/A  |  |  |
|                                         | X Walk 1 Slope (%)   | 6.1   |      | X Walk 2 Slope (%)          | N/A  |  |  |
|                                         | X Walk 1 X Slope (%) | 3.7   |      | X Walk 2 X Slope (%)        | N/A  |  |  |
| N/A                                     | Ramp inside XWalk1?  | Yes   | N/A  | Ramp inside XWalk2?         | N/A  |  |  |
|                                         | Road Slope (%)       | N/A   | N/A  | Clear Space?                | N/A  |  |  |
|                                         | Road X Slope (%)     | N/A   | N/A  | Clear Space to XWalk (in)   | N/A  |  |  |
| N/A                                     | Any Obstructions?    | N/A   | N/A  | Storm Grate/Utility Hazard? | N/A  |  |  |
|                                         | Obstruction Type     |       |      | Storm Grate/Utility Type    |      |  |  |
|                                         |                      | N/A   |      |                             | N/A  |  |  |
|                                         |                      |       | Yes  | Surface Condition? (G/P)    | Good |  |  |
|                                         |                      |       | N/A  | Curb Slope (%)              | 10.5 |  |  |
| = 0                                     |                      | ·     |      |                             |      |  |  |