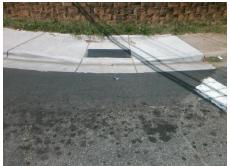

| Total Cost: | \$<br>1600.00 |
|-------------|---------------|
|             |               |

| Field Measurements/Component Compliance |                      |       |      |                             |      |  |  |
|-----------------------------------------|----------------------|-------|------|-----------------------------|------|--|--|
| Comp                                    | liance Description   | Data  | Comp | liance Description          | Data |  |  |
| N/A                                     | Ramp Length LT (in)  | 61.0  | N/A  | Ramp Length RT (in)         | 61.0 |  |  |
| Yes                                     | Ramp Width LT (in)   | 57.0  | Yes  | Ramp Width RT (in)          | 58.0 |  |  |
| No                                      | Ramp Slope LT (%)    | 9.2   | Yes  | Ramp Slope RT (%)           | 4.8  |  |  |
| Yes                                     | Ramp XSlope LT (%)   | 1.8   | No   | Ramp XSlope RT (%)          | 2.8  |  |  |
| N/A                                     | Landing Length (in)  | N/A   | N/A  | DWS Provided?               | N/A  |  |  |
| N/A                                     | Landing Width (in)   | N/A   | N/A  | DWS Contrast?               | N/A  |  |  |
| N/A                                     | Landing Slope (%)    | N/A   | N/A  | DWS Length (in)             | N/A  |  |  |
| N/A                                     | Landing X Slope (%)  | N/A   | N/A  | DWS Full Width?             | N/A  |  |  |
| N/A                                     | Landing Curb? (Y/N)  | N/A   | N/A  | DWS Offset (in)             | N/A  |  |  |
| N/A                                     | Shared Landing?      | N/A   |      |                             |      |  |  |
| N/A                                     | Gutter Ponding?      | N/A   | N/A  | Gutter Slope (%)            | N/A  |  |  |
| N/A                                     | Gutter Lip Ht (in)   | N/A   | N/A  | Gutter X Slope (%)          | N/A  |  |  |
| N/A                                     | Painted X Walk1?     | Yes   | N/A  | Painted X Walk2?            | N/A  |  |  |
|                                         | X Walk 1 Direction   | To E  |      | X Walk 2 Direction          | N/A  |  |  |
| N/A                                     | X Walk 1 Width (in)  | 120.0 | N/A  | X Walk 2 Width (in)         | N/A  |  |  |
|                                         | X Walk 1 Slope (%)   | 6.1   |      | X Walk 2 Slope (%)          | N/A  |  |  |
|                                         | X Walk 1 X Slope (%) | 3.7   |      | X Walk 2 X Slope (%)        | N/A  |  |  |
| N/A                                     | Ramp inside XWalk1?  | Yes   | N/A  | Ramp inside XWalk2?         | N/A  |  |  |
|                                         | Road Slope (%)       | N/A   | N/A  | Clear Space?                | N/A  |  |  |
|                                         | Road X Slope (%)     | N/A   | N/A  | Clear Space to XWalk (in)   | N/A  |  |  |
| N/A                                     | Any Obstructions?    | N/A   | N/A  | Storm Grate/Utility Hazard? | N/A  |  |  |
|                                         | Obstruction Type     |       |      | Storm Grate/Utility Type    |      |  |  |
|                                         |                      | N/A   |      |                             | N/A  |  |  |
|                                         |                      |       | Yes  | Surface Condition? (G/P)    | Good |  |  |
|                                         |                      |       | N/A  | Curb Slope (%)              | 10.5 |  |  |
| = 0                                     |                      | ·     |      |                             |      |  |  |