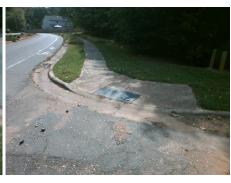

## Field Measurements/Component Compliance

Street 1 Name
Stop Condition-Street 2
Street 2 Name
Stop Condition-Street 1

KIMMERLY GLEN LN None ENTRANCE None Remove & Replace Curb Ramp With Two New Directional Ramps or Equivalent. Remove & Replace Gutter.

Surveyor Notes:

Possible Solutions:

N/A

PROW/ADA:

Not Found, R304.5.3

Total Cost: \$ 3950.00

| Compliance Description |                       | Data   | Compliance Description |                             | Data  |
|------------------------|-----------------------|--------|------------------------|-----------------------------|-------|
| N/A                    | Ramp Length (in)      | 72.0   | Yes                    | Ramp Slope (%)              | 6.5   |
| Yes                    | Ramp Width (in)       | 90.0   | No                     | Ramp XSlope (%)             | 2.3   |
| N/A                    | Flare Type LT         | Sloped | N/A                    | Flare Type RT               | N/A   |
| N/A                    | Flare Slope LT (%)    | 5.4    | N/A                    | Flare Slope RT (%)          | 7.8   |
| N/A                    | Flare Traversable LT? | No     | N/A                    | Flare Traversable RT?       | No    |
| Yes                    | Landing Length (in)   | 60.0   | Yes                    | DWS Provided?               | Yes   |
| Yes                    | Landing Width (in)    | 48.0   | Yes                    | DWS Contrast?               | Yes   |
| Yes                    | Landing Slope (%)     | 1.4    | Yes                    | DWS Length (in)             | 24.0  |
| Yes                    | Landing X Slope (%)   | 0.9    | Yes                    | DWS Full Width?             | Yes   |
| N/A                    | Landing Curb? (Y/N)   | No     | Yes                    | DWS Offset (in)             | 2.0   |
| N/A                    | Shared Landing?       | No     |                        |                             |       |
| Yes                    | Gutter Ponding?       | No     | Yes                    | Gutter Slope (%)            | 1.9   |
| Yes                    | Gutter Lip Ht (in)    | 0.0    | No                     | Gutter X Slope (%)          | 5.6   |
| N/A                    | Painted X Walk1?      | No     | N/A                    | Painted X Walk2?            | No    |
|                        | X Walk 1 Direction    | To NE  |                        | X Walk 2 Direction          | To NW |
| N/A                    | X Walk 1 Width (in)   | N/A    | N/A                    | X Walk 2 Width (in)         | N/A   |
|                        | X Walk 1 Slope (%)    | 5.9    |                        | X Walk 2 Slope (%)          | 3.3   |
|                        | X Walk 1 X Slope (%)  | 2.4    |                        | X Walk 2 X Slope (%)        | 1.8   |
| N/A                    | Ramp inside XWalk1?   | N/A    | N/A                    | Ramp inside XWalk2?         | N/A   |
|                        | Road Slope (%)        | 0.1    | N/A                    | Clear Space?                | Yes   |
|                        | Road X Slope (%)      | 3.5    | N/A                    | Clear Space to XWalk (in)   | N/A   |
| Yes                    | Any Obstructions?     | No     | Yes                    | Storm Grate/Utility Hazard? | No    |
|                        | Obstruction Type      |        |                        | Storm Grate/Utility Type    |       |
|                        |                       | N/A    |                        |                             | N/A   |