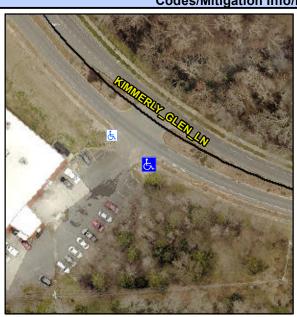

## Access Compliance Report Public Rights-of-Way (Curb Ramps)

Intersection ID: 10015502 Main Street: KIMMERLY\_GLEN\_LN Cross Street: N/A Location: S

ADA ID: 0D6C764FF505 Ramp Type: PerpDiag Initial Pass/Fail: Pass Overall Compliance: No Severity Score: 0.25

## Field Measurements/Component Compliance

Street 1 Name
Stop Condition-Street 2
Street 2 Name
Stop Condition-Street 1

KIMMERLY GLEN LN None ENTRANCE None Remove & Replace Curb Ramp With Two New Directional Ramps or Equivalent. Remove & Replace Gutter.