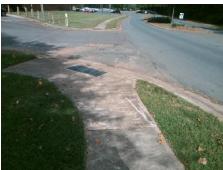

## Field Measurements/Component Compliance

Street 1 Name
Stop Condition-Street 2
Street 2 Name
Stop Condition-Street 1

KIMMERLY GLEN LN None ENTRANCE None Remove & Replace Curb Ramp With Two New Directional Ramps or Equivalent. Remove & Replace Gutter.

Surveyor Notes:

Possible Solutions:

N/A

PROW/ADA:

Not Found, R304.5.3

Total Cost: \$ 3950.00

| Compliance Description |                       | Data   | Compliance Description |                             | Data  |
|------------------------|-----------------------|--------|------------------------|-----------------------------|-------|
| N/A                    | Ramp Length (in)      | 72.0   | Yes                    | Ramp Slope (%)              | 6.5   |
| Yes                    | Ramp Width (in)       | 90.0   | No                     | Ramp XSlope (%)             | 2.3   |
| N/A                    | Flare Type LT         | Sloped | N/A                    | Flare Type RT               | N/A   |
| N/A                    | Flare Slope LT (%)    | 5.4    | N/A                    | Flare Slope RT (%)          | 7.8   |
| N/A                    | Flare Traversable LT? | No     | N/A                    | Flare Traversable RT?       | No    |
| Yes                    | Landing Length (in)   | 60.0   | Yes                    | DWS Provided?               | Yes   |
| Yes                    | Landing Width (in)    | 48.0   | Yes                    | DWS Contrast?               | Yes   |
| Yes                    | Landing Slope (%)     | 1.4    | Yes                    | DWS Length (in)             | 24.0  |
| Yes                    | Landing X Slope (%)   | 0.9    | Yes                    | DWS Full Width?             | Yes   |
| N/A                    | Landing Curb? (Y/N)   | No     | Yes                    | DWS Offset (in)             | 2.0   |
| N/A                    | Shared Landing?       | No     |                        |                             |       |
| Yes                    | Gutter Ponding?       | No     | Yes                    | Gutter Slope (%)            | 1.9   |
| Yes                    | Gutter Lip Ht (in)    | 0.0    | No                     | Gutter X Slope (%)          | 5.6   |
| N/A                    | Painted X Walk1?      | No     | N/A                    | Painted X Walk2?            | No    |
|                        | X Walk 1 Direction    | To NE  |                        | X Walk 2 Direction          | To NW |
| N/A                    | X Walk 1 Width (in)   | N/A    | N/A                    | X Walk 2 Width (in)         | N/A   |
|                        | X Walk 1 Slope (%)    | 5.9    |                        | X Walk 2 Slope (%)          | 3.3   |
|                        | X Walk 1 X Slope (%)  | 2.4    |                        | X Walk 2 X Slope (%)        | 1.8   |
| N/A                    | Ramp inside XWalk1?   | N/A    | N/A                    | Ramp inside XWalk2?         | N/A   |
|                        | Road Slope (%)        | 0.1    | N/A                    | Clear Space?                | Yes   |
|                        | Road X Slope (%)      | 3.5    | N/A                    | Clear Space to XWalk (in)   | N/A   |
| Yes                    | Any Obstructions?     | No     | Yes                    | Storm Grate/Utility Hazard? | No    |
|                        | Obstruction Type      |        |                        | Storm Grate/Utility Type    |       |
|                        |                       | N/A    |                        |                             | N/A   |