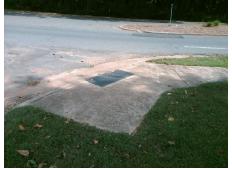

## Field Measurements/Component Compliance

Street 1 Name
Stop Condition-Street 2
Street 2 Name
Stop Condition-Street 1

KIMMERLY GLEN LN None ENTRANCE None Remove & Replace Curb Ramp With Two New Directional Ramps or Equivalent. Remove & Replace Gutter.

Surveyor Notes:

Possible Solutions:

N/A

PROW/ADA:

Not Found, R304.5.3

Total Cost: \$ 3950.00

| Compliance Description |                       | Data   | Compliance Description |                             | Data  |
|------------------------|-----------------------|--------|------------------------|-----------------------------|-------|
| N/A                    | Ramp Length (in)      | 72.0   | Yes                    | Ramp Slope (%)              | 6.5   |
| Yes                    | Ramp Width (in)       | 90.0   | No                     | Ramp XSlope (%)             | 2.3   |
| N/A                    | Flare Type LT         | Sloped | N/A                    | Flare Type RT               | N/A   |
| N/A                    | Flare Slope LT (%)    | 5.4    | N/A                    | Flare Slope RT (%)          | 7.8   |
| N/A                    | Flare Traversable LT? | No     | N/A                    | Flare Traversable RT?       | No    |
| Yes                    | Landing Length (in)   | 60.0   | Yes                    | DWS Provided?               | Yes   |
| Yes                    | Landing Width (in)    | 48.0   | Yes                    | DWS Contrast?               | Yes   |
| Yes                    | Landing Slope (%)     | 1.4    | Yes                    | DWS Length (in)             | 24.0  |
| Yes                    | Landing X Slope (%)   | 0.9    | Yes                    | DWS Full Width?             | Yes   |
| N/A                    | Landing Curb? (Y/N)   | No     | Yes                    | DWS Offset (in)             | 2.0   |
| N/A                    | Shared Landing?       | No     |                        |                             |       |
| Yes                    | Gutter Ponding?       | No     | Yes                    | Gutter Slope (%)            | 1.9   |
| Yes                    | Gutter Lip Ht (in)    | 0.0    | No                     | Gutter X Slope (%)          | 5.6   |
| N/A                    | Painted X Walk1?      | No     | N/A                    | Painted X Walk2?            | No    |
|                        | X Walk 1 Direction    | To NE  |                        | X Walk 2 Direction          | To NW |
| N/A                    | X Walk 1 Width (in)   | N/A    | N/A                    | X Walk 2 Width (in)         | N/A   |
|                        | X Walk 1 Slope (%)    | 5.9    |                        | X Walk 2 Slope (%)          | 3.3   |
|                        | X Walk 1 X Slope (%)  | 2.4    |                        | X Walk 2 X Slope (%)        | 1.8   |
| N/A                    | Ramp inside XWalk1?   | N/A    | N/A                    | Ramp inside XWalk2?         | N/A   |
|                        | Road Slope (%)        | 0.1    | N/A                    | Clear Space?                | Yes   |
|                        | Road X Slope (%)      | 3.5    | N/A                    | Clear Space to XWalk (in)   | N/A   |
| Yes                    | Any Obstructions?     | No     | Yes                    | Storm Grate/Utility Hazard? | No    |
|                        | Obstruction Type      |        |                        | Storm Grate/Utility Type    |       |
|                        |                       | N/A    |                        |                             | N/A   |