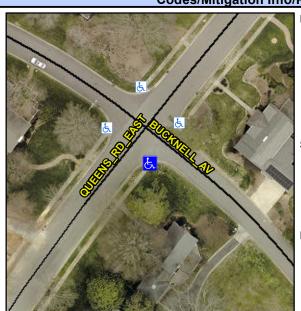

## Access Compliance Report Public Rights-of-Way (Curb Ramps)

Intersection ID: 17042 Main Street: BUCKNELL\_AV Cross Street: QUEENS\_RD\_EAST Location: S

ADA ID: 0D7038B5624F Ramp Type: Directional1 Initial Pass/Fail: Fail Overall Compliance: No Severity Score: 12.5

## Field Measurements/Component Compliance

Street 1 Name

Stop Condition-Street 1

StopSign

Street 2 Name

N/A

Stop Condition-Street 2

N/A