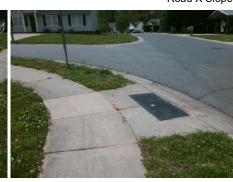

## **Field Measurements/Component Compliance**

Street 1 Name StopSign KINGVILLE DR Stop Condition-Street 1 N/A Street 2 Name Stop Condition-Street 2 N/A Possible Solutions: Remove & Replace Entire Ramp. Surveyor Notes: LT RP < 5% PROW/ADA: Not Found, R304.5.1, R304.5.3, R304.3.2