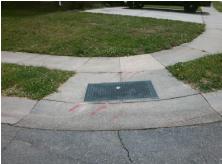

## **Field Measurements/Component Compliance**

Street 1 Name StopSign KINGVILLE DR Stop Condition-Street 1 N/A Street 2 Name Stop Condition-Street 2 N/A Possible Solutions: Remove & Replace Entire Ramp. Surveyor Notes: LT RP < 5% PROW/ADA: Not Found, R304.5.1, R304.5.3, R304.3.2