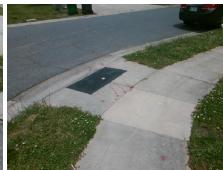

## **Field Measurements/Component Compliance**

Street 1 Name StopSign KINGVILLE DR Stop Condition-Street 1 N/A Street 2 Name Stop Condition-Street 2 N/A Possible Solutions: Remove & Replace Entire Ramp. Surveyor Notes: LT RP < 5% PROW/ADA: Not Found, R304.5.1, R304.5.3, R304.3.2