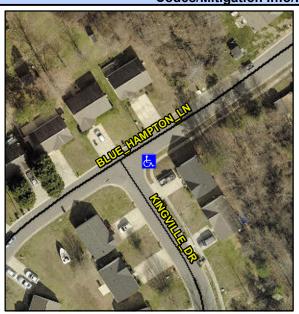

Storm Grate/Utility Hazard?

Storm Grate/Utility Type

Surface Condition? (G/P)

N/A

N/A

Yes

Intersection ID: 7010 Main Street: BLUE\_HAMPTON\_LN **Cross Street: KINGVILLE DR** Location: **ADA ID: 0D751AE6E0F4** Ramp Type: Combination2 Initial Pass/Fail: Fail **Overall Compliance: No** Severity Score: 46.25