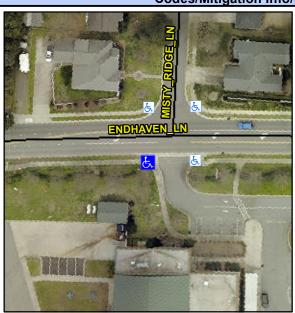

## Access Compliance Report Public Rights-of-Way (Curb Ramps)

Intersection ID: 27009 Main Street: MISTY\_RIDGE\_LN Cross Street: ENDHAVEN\_LN Location: SW

ADA ID: 0D75D79FC05D Ramp Type: PerpDiag Initial Pass/Fail: Fail Overall Compliance: No Severity Score: 12.5