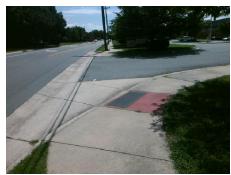

## Field Measurements/Component Compliance

Street 1 Name
Stop Condition-Street 2
Street 2 Name
Stop Condition-Street 1

ENDHAVEN LN StopSign MISTY RIDGE LN None Possible Solutions:

Remove & Replace Curb Ramp With Two New Directional Ramps or Equivalent.

Surveyor Notes:

N/A

PROW/ADA:

R304.5.3

Total Cost: \$ 3200.00

| Compliance Description |                       | Data | Compliance |       | Description             | Data |
|------------------------|-----------------------|------|------------|-------|-------------------------|------|
| N/A                    | Ramp Length (in)      | 53.0 | Yes        | Ramp  | Slope (%)               | 7.9  |
| Yes                    | Ramp Width (in)       | 54.0 | No         | Ramp  | XSlope (%)              | 5.7  |
| N/A                    | Flare Type LT         | N/A  | N/A        | Flare | Type RT                 | N/A  |
| N/A                    | Flare Slope LT (%)    | N/A  | N/A        | Flare | Slope RT (%)            | N/A  |
| N/A                    | Flare Traversable LT? | N/A  | N/A        | Flare | Traversable RT?         | N/A  |
| N/A                    | Landing Length (in)   | N/A  | N/A        | DWS   | Provided?               | N/A  |
| N/A                    | Landing Width (in)    | N/A  | N/A        | DWS   | Contrast?               | N/A  |
| N/A                    | Landing Slope (%)     | N/A  | N/A        | DWS   | Length (in)             | N/A  |
| N/A                    | Landing X Slope (%)   | N/A  | N/A        | DWS   | Full Width?             | N/A  |
| N/A                    | Landing Curb? (Y/N)   | N/A  | N/A        | DWS   | Offset (in)             | N/A  |
| N/A                    | Shared Landing?       | N/A  |            |       |                         |      |
| N/A                    | Gutter Ponding?       | N/A  | N/A        | Gutte | r Slope (%)             | N/A  |
| N/A                    | Gutter Lip Ht (in)    | N/A  | N/A        | Gutte | r X Slope (%)           | N/A  |
| N/A                    | Painted X Walk1?      | No   | N/A        | Paint | ed X Walk2?             | No   |
|                        | X Walk 1 Direction    | To N |            | X Wa  | lk 2 Direction          | To E |
| N/A                    | X Walk 1 Width (in)   | N/A  | N/A        | X Wa  | lk 2 Width (in)         | N/A  |
|                        | X Walk 1 Slope (%)    | 1.6  |            | X Wa  | lk 2 Slope (%)          | 3.3  |
|                        | X Walk 1 X Slope (%)  | 1.0  |            | X Wa  | lk 2 X Slope (%)        | 3.4  |
| N/A                    | Ramp inside XWalk1?   | N/A  | N/A        | Ramp  | inside XWalk2?          | N/A  |
|                        | Road Slope (%)        | 3.0  | N/A        | Clear | Space?                  | N/A  |
|                        | Road X Slope (%)      | 1.2  | N/A        | Clear | Space to XWalk (in)     | N/A  |
| N/A                    | Any Obstructions?     | N/A  | N/A        | Storm | n Grate/Utility Hazard? | N/A  |
|                        | Obstruction Type      |      |            | Storm | n Grate/Utility Type    |      |
|                        |                       | N/A  |            |       |                         | N/A  |
|                        |                       |      | Yes        | Surfa | ce Condition? (G/P)     | Good |