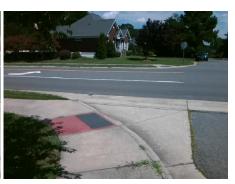

## Field Measurements/Component Compliance

Street 1 Name
Stop Condition-Street 2
Street 2 Name
Stop Condition-Street 1

ENDHAVEN LN StopSign MISTY RIDGE LN None Possible Solutions:

Remove & Replace Curb Ramp With Two New Directional Ramps or Equivalent.

Surveyor Notes:

N/A

PROW/ADA:

R304.5.3

Total Cost: \$ 3200.00

| Compliance Description |                       | Data | Compliance |       | Description             | Data |
|------------------------|-----------------------|------|------------|-------|-------------------------|------|
| N/A                    | Ramp Length (in)      | 53.0 | Yes        | Ramp  | Slope (%)               | 7.9  |
| Yes                    | Ramp Width (in)       | 54.0 | No         | Ramp  | XSlope (%)              | 5.7  |
| N/A                    | Flare Type LT         | N/A  | N/A        | Flare | Type RT                 | N/A  |
| N/A                    | Flare Slope LT (%)    | N/A  | N/A        | Flare | Slope RT (%)            | N/A  |
| N/A                    | Flare Traversable LT? | N/A  | N/A        | Flare | Traversable RT?         | N/A  |
| N/A                    | Landing Length (in)   | N/A  | N/A        | DWS   | Provided?               | N/A  |
| N/A                    | Landing Width (in)    | N/A  | N/A        | DWS   | Contrast?               | N/A  |
| N/A                    | Landing Slope (%)     | N/A  | N/A        | DWS   | Length (in)             | N/A  |
| N/A                    | Landing X Slope (%)   | N/A  | N/A        | DWS   | Full Width?             | N/A  |
| N/A                    | Landing Curb? (Y/N)   | N/A  | N/A        | DWS   | Offset (in)             | N/A  |
| N/A                    | Shared Landing?       | N/A  |            |       |                         |      |
| N/A                    | Gutter Ponding?       | N/A  | N/A        | Gutte | r Slope (%)             | N/A  |
| N/A                    | Gutter Lip Ht (in)    | N/A  | N/A        | Gutte | r X Slope (%)           | N/A  |
| N/A                    | Painted X Walk1?      | No   | N/A        | Paint | ed X Walk2?             | No   |
|                        | X Walk 1 Direction    | To N |            | X Wa  | lk 2 Direction          | To E |
| N/A                    | X Walk 1 Width (in)   | N/A  | N/A        | X Wa  | lk 2 Width (in)         | N/A  |
|                        | X Walk 1 Slope (%)    | 1.6  |            | X Wa  | lk 2 Slope (%)          | 3.3  |
|                        | X Walk 1 X Slope (%)  | 1.0  |            | X Wa  | lk 2 X Slope (%)        | 3.4  |
| N/A                    | Ramp inside XWalk1?   | N/A  | N/A        | Ramp  | inside XWalk2?          | N/A  |
|                        | Road Slope (%)        | 3.0  | N/A        | Clear | Space?                  | N/A  |
|                        | Road X Slope (%)      | 1.2  | N/A        | Clear | Space to XWalk (in)     | N/A  |
| N/A                    | Any Obstructions?     | N/A  | N/A        | Storm | n Grate/Utility Hazard? | N/A  |
|                        | Obstruction Type      |      |            | Storm | n Grate/Utility Type    |      |
|                        |                       | N/A  |            |       |                         | N/A  |
|                        |                       |      | Yes        | Surfa | ce Condition? (G/P)     | Good |