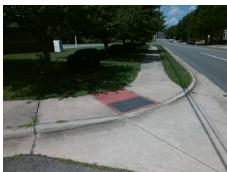

## Field Measurements/Component Compliance

Street 1 Name
Stop Condition-Street 2
Street 2 Name
Stop Condition-Street 1

ENDHAVEN LN StopSign MISTY RIDGE LN None Possible Solutions:

Remove & Replace Curb Ramp With Two New Directional Ramps or Equivalent.

Surveyor Notes:

N/A

PROW/ADA:

R304.5.3

Total Cost: \$ 3200.00

| Compliance Description |                       | Data | Compliance |       | Description             | Data |
|------------------------|-----------------------|------|------------|-------|-------------------------|------|
| N/A                    | Ramp Length (in)      | 53.0 | Yes        | Ramp  | Slope (%)               | 7.9  |
| Yes                    | Ramp Width (in)       | 54.0 | No         | Ramp  | XSlope (%)              | 5.7  |
| N/A                    | Flare Type LT         | N/A  | N/A        | Flare | Type RT                 | N/A  |
| N/A                    | Flare Slope LT (%)    | N/A  | N/A        | Flare | Slope RT (%)            | N/A  |
| N/A                    | Flare Traversable LT? | N/A  | N/A        | Flare | Traversable RT?         | N/A  |
| N/A                    | Landing Length (in)   | N/A  | N/A        | DWS   | Provided?               | N/A  |
| N/A                    | Landing Width (in)    | N/A  | N/A        | DWS   | Contrast?               | N/A  |
| N/A                    | Landing Slope (%)     | N/A  | N/A        | DWS   | Length (in)             | N/A  |
| N/A                    | Landing X Slope (%)   | N/A  | N/A        | DWS   | Full Width?             | N/A  |
| N/A                    | Landing Curb? (Y/N)   | N/A  | N/A        | DWS   | Offset (in)             | N/A  |
| N/A                    | Shared Landing?       | N/A  |            |       |                         |      |
| N/A                    | Gutter Ponding?       | N/A  | N/A        | Gutte | r Slope (%)             | N/A  |
| N/A                    | Gutter Lip Ht (in)    | N/A  | N/A        | Gutte | r X Slope (%)           | N/A  |
| N/A                    | Painted X Walk1?      | No   | N/A        | Paint | ed X Walk2?             | No   |
|                        | X Walk 1 Direction    | To N |            | X Wa  | lk 2 Direction          | To E |
| N/A                    | X Walk 1 Width (in)   | N/A  | N/A        | X Wa  | lk 2 Width (in)         | N/A  |
|                        | X Walk 1 Slope (%)    | 1.6  |            | X Wa  | lk 2 Slope (%)          | 3.3  |
|                        | X Walk 1 X Slope (%)  | 1.0  |            | X Wa  | lk 2 X Slope (%)        | 3.4  |
| N/A                    | Ramp inside XWalk1?   | N/A  | N/A        | Ramp  | inside XWalk2?          | N/A  |
|                        | Road Slope (%)        | 3.0  | N/A        | Clear | Space?                  | N/A  |
|                        | Road X Slope (%)      | 1.2  | N/A        | Clear | Space to XWalk (in)     | N/A  |
| N/A                    | Any Obstructions?     | N/A  | N/A        | Storm | n Grate/Utility Hazard? | N/A  |
|                        | Obstruction Type      |      |            | Storm | n Grate/Utility Type    |      |
|                        |                       | N/A  |            |       |                         | N/A  |
|                        |                       |      | Yes        | Surfa | ce Condition? (G/P)     | Good |