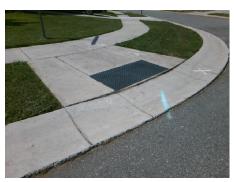

## Field Measurements/Component Compliance

Street 1 Name
Stop Condition-Street 1
Street 2 Name
Stop Condition-Street 2

LUPINE CT StopSign IMPATIEN DR None Possible Solutions:

Remove & Replace Curb Ramp With Two New Directional Ramps or Equivalent.

Surveyor Notes:

N/A

PROW/ADA:

Not Found, R304.5.1

Total Cost: \$ 3200.00

| Field Measurements/Component Compliance |                        |                       |      |                        |                             |      |
|-----------------------------------------|------------------------|-----------------------|------|------------------------|-----------------------------|------|
|                                         | Compliance Description |                       | Data | Compliance Description |                             | Data |
|                                         | N/A                    | Ramp Length (in)      | 71.0 | Yes                    | BlendTrans Slope (%)        | 4.3  |
|                                         | No                     | Ramp Width (in)       | 47.0 | Yes                    | BlendTrans XSlope (%)       | 0.2  |
|                                         | N/A                    | Flare Type LT         | N/A  | N/A                    | Flare Type RT               | N/A  |
|                                         | N/A                    | Flare Slope LT (%)    | N/A  | N/A                    | Flare Slope RT (%)          | N/A  |
|                                         | N/A                    | Flare Traversable LT? | N/A  | N/A                    | Flare Traversable RT?       | N/A  |
|                                         | N/A                    | Landing Length (in)   | N/A  | N/A                    | DWS Provided?               | N/A  |
|                                         | N/A                    | Landing Width (in)    | N/A  | N/A                    | DWS Contrast?               | N/A  |
|                                         | N/A                    | Landing Slope (%)     | N/A  | N/A                    | DWS Length (in)             | N/A  |
|                                         | N/A                    | Landing X Slope (%)   | N/A  | N/A                    | DWS Full Width?             | N/A  |
|                                         | N/A                    | Landing Curb? (Y/N)   | N/A  | N/A                    | DWS Offset (in)             | N/A  |
|                                         | N/A                    | Shared Landing?       | N/A  |                        |                             |      |
|                                         | N/A                    | Gutter Ponding?       | N/A  | N/A                    | Gutter Slope (%)            | N/A  |
|                                         | N/A                    | Gutter Lip Ht (in)    | 1.0  | N/A                    | Gutter X Slope (%)          | N/A  |
|                                         | N/A                    | Painted X Walk1?      | No   | N/A                    | Painted X Walk2?            | No   |
|                                         |                        | X Walk 1 Direction    | To E |                        | X Walk 2 Direction          | To N |
|                                         |                        | X Walk 1 Width (in)   | N/A  |                        | X Walk 2 Width (in)         | N/A  |
|                                         |                        | X Walk 1 Slope (%)    | 2.3  |                        | X Walk 2 Slope (%)          | 1.5  |
|                                         |                        | X Walk 1 X Slope (%)  | 2.5  |                        | X Walk 2 X Slope (%)        | 1.3  |
|                                         | N/A                    | Ramp inside XWalk1?   | N/A  | N/A                    | Ramp inside XWalk2?         | N/A  |
|                                         |                        | Road Slope (%)        | 0.5  |                        | Clear Space?                | N/A  |
|                                         |                        | Road X Slope (%)      | 3.8  | N/A                    | Clear Space to XWalk (in)   | N/A  |
|                                         | N/A                    | Any Obstructions?     | N/A  | N/A                    | Storm Grate/Utility Hazard? | N/A  |
|                                         |                        | Obstruction Type      |      |                        | Storm Grate/Utility Type    |      |
|                                         |                        |                       |      |                        |                             |      |