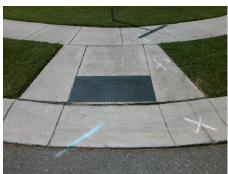

## Field Measurements/Component Compliance

Street 1 Name
Stop Condition-Street 1
Street 2 Name
Stop Condition-Street 2

LUPINE CT StopSign IMPATIEN DR None Possible Solutions:

Remove & Replace Curb Ramp With Two New Directional Ramps or Equivalent.

Surveyor Notes:

N/A

PROW/ADA:

Not Found, R304.5.1

Total Cost: \$ 3200.00

| Field Measurements/Component Compliance |                        |                       |      |                        |                             |      |
|-----------------------------------------|------------------------|-----------------------|------|------------------------|-----------------------------|------|
|                                         | Compliance Description |                       | Data | Compliance Description |                             | Data |
|                                         | N/A                    | Ramp Length (in)      | 71.0 | Yes                    | BlendTrans Slope (%)        | 4.3  |
|                                         | No                     | Ramp Width (in)       | 47.0 | Yes                    | BlendTrans XSlope (%)       | 0.2  |
|                                         | N/A                    | Flare Type LT         | N/A  | N/A                    | Flare Type RT               | N/A  |
|                                         | N/A                    | Flare Slope LT (%)    | N/A  | N/A                    | Flare Slope RT (%)          | N/A  |
|                                         | N/A                    | Flare Traversable LT? | N/A  | N/A                    | Flare Traversable RT?       | N/A  |
|                                         | N/A                    | Landing Length (in)   | N/A  | N/A                    | DWS Provided?               | N/A  |
|                                         | N/A                    | Landing Width (in)    | N/A  | N/A                    | DWS Contrast?               | N/A  |
|                                         | N/A                    | Landing Slope (%)     | N/A  | N/A                    | DWS Length (in)             | N/A  |
|                                         | N/A                    | Landing X Slope (%)   | N/A  | N/A                    | DWS Full Width?             | N/A  |
|                                         | N/A                    | Landing Curb? (Y/N)   | N/A  | N/A                    | DWS Offset (in)             | N/A  |
|                                         | N/A                    | Shared Landing?       | N/A  |                        |                             |      |
|                                         | N/A                    | Gutter Ponding?       | N/A  | N/A                    | Gutter Slope (%)            | N/A  |
|                                         | N/A                    | Gutter Lip Ht (in)    | 1.0  | N/A                    | Gutter X Slope (%)          | N/A  |
|                                         | N/A                    | Painted X Walk1?      | No   | N/A                    | Painted X Walk2?            | No   |
|                                         |                        | X Walk 1 Direction    | To E |                        | X Walk 2 Direction          | To N |
|                                         |                        | X Walk 1 Width (in)   | N/A  |                        | X Walk 2 Width (in)         | N/A  |
|                                         |                        | X Walk 1 Slope (%)    | 2.3  |                        | X Walk 2 Slope (%)          | 1.5  |
|                                         |                        | X Walk 1 X Slope (%)  | 2.5  |                        | X Walk 2 X Slope (%)        | 1.3  |
|                                         | N/A                    | Ramp inside XWalk1?   | N/A  | N/A                    | Ramp inside XWalk2?         | N/A  |
|                                         |                        | Road Slope (%)        | 0.5  |                        | Clear Space?                | N/A  |
|                                         |                        | Road X Slope (%)      | 3.8  | N/A                    | Clear Space to XWalk (in)   | N/A  |
|                                         | N/A                    | Any Obstructions?     | N/A  | N/A                    | Storm Grate/Utility Hazard? | N/A  |
|                                         |                        | Obstruction Type      |      |                        | Storm Grate/Utility Type    |      |
|                                         |                        |                       |      |                        |                             |      |