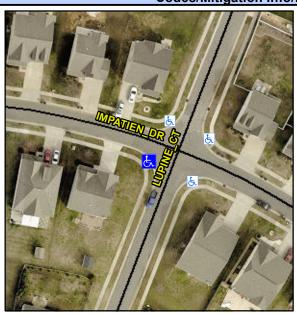

## Access Compliance Report Public Rights-of-Way (Curb Ramps)

N/A

Good

11.9

Intersection ID: 52311 Main Street: IMPATIEN\_DR Cross Street: LUPINE\_CT Location: SW

ADA ID: 0D76D4F866A0 Ramp Type: BlendTrans1 Initial Pass/Fail: Fail Overall Compliance: No Severity Score: 8.75