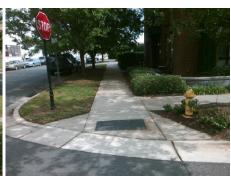

## **Access Compliance Report Public Rights-of-Way** (Curb Ramps)

Intersection ID: 43886 Main Street: ABBOTT ST Cross Street: W\_WORTHINGTON\_AV Location: SE ADA ID: 0D7C22252215 Ramp Type: Directional1 Initial Pass/Fail: Fail **Overall Compliance: No Severity Score:** 1.25

**Codes/Mitigation Info/Possible Solution** 

**ABBOTT ST** Street 1 Name Stop Condition-Street 1 StopSign Street 2 Name N/A Stop Condition-Street 2 N/A Possible Solutions: Remove & Replace Entire Ramp. Surveyor Notes: N/A PROW/ADA: R304.5.3