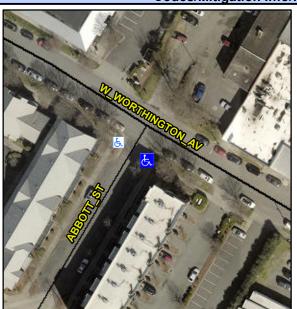

## **Access Compliance Report Public Rights-of-Way** (Curb Ramps)

Intersection ID: 43886 Main Street: ABBOTT ST Cross Street: W\_WORTHINGTON\_AV Location: SE ADA ID: 0D7C22252215 Ramp Type: Directional1 Initial Pass/Fail: Fail **Overall Compliance: No Severity Score:** 1.25

**Codes/Mitigation Info/Possible Solution** 

**ABBOTT ST** Street 1 Name Stop Condition-Street 1 StopSign Street 2 Name N/A Stop Condition-Street 2 N/A Possible Solutions: Remove & Replace Entire Ramp. Surveyor Notes: N/A PROW/ADA: R304.5.3