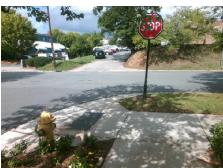

## **Access Compliance Report Public Rights-of-Way** (Curb Ramps)

Intersection ID: 43886 Main Street: ABBOTT ST Cross Street: W\_WORTHINGTON\_AV Location: SE ADA ID: 0D7C22252215 Ramp Type: Directional1 Initial Pass/Fail: Fail **Overall Compliance: No Severity Score:** 1.25

**Codes/Mitigation Info/Possible Solution** 

**ABBOTT ST** Street 1 Name Stop Condition-Street 1 StopSign Street 2 Name N/A Stop Condition-Street 2 N/A Possible Solutions: Remove & Replace Entire Ramp. Surveyor Notes: N/A PROW/ADA: R304.5.3