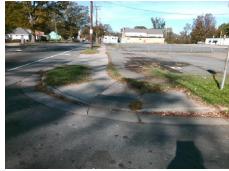

| Total Cost: | \$<br>600.0 |
|-------------|-------------|

| Field Measurements/Component Compliance |                       |        |      |                             |      |  |  |  |
|-----------------------------------------|-----------------------|--------|------|-----------------------------|------|--|--|--|
| Comp                                    | oliance Description   | Data   | Comp | oliance Description         | Data |  |  |  |
| N/A                                     | Ramp Length (in)      | 71.0   | Yes  | Ramp Slope (%)              | 6.7  |  |  |  |
| Yes                                     | Ramp Width (in)       | 48.0   | Yes  | Ramp XSlope (%)             | 0.8  |  |  |  |
| N/A                                     | Flare Type LT         | Sloped | N/A  | Flare Type RT               | N/A  |  |  |  |
| N/A                                     | Flare Slope LT (%)    | 8.3    | Yes  | Flare Slope RT (%)          | 8.1  |  |  |  |
| N/A                                     | Flare Traversable LT? | Yes    | N/A  | Flare Traversable RT?       | Yes  |  |  |  |
| No                                      | Landing Length (in)   | N/A    | Yes  | DWS Provided?               | Yes  |  |  |  |
| No                                      | Landing Width (in)    | N/A    | Yes  | DWS Contrast?               | Yes  |  |  |  |
| No                                      | Landing Slope (%)     | N/A    | Yes  | DWS Length (in)             | 25.0 |  |  |  |
| No                                      | Landing X Slope (%)   | N/A    | Yes  | DWS Full Width?             | Yes  |  |  |  |
| N/A                                     | Landing Curb? (Y/N)   | No     | Yes  | DWS Offset (in)             | 1.5  |  |  |  |
| N/A                                     | Shared Landing?       | No     |      |                             |      |  |  |  |
| No                                      | Gutter Ponding?       | Yes    | Yes  | Gutter Slope (%)            | 3.8  |  |  |  |
| No                                      | Gutter Lip Ht (in)    | 0.5    | Yes  | Gutter X Slope (%)          | 0.1  |  |  |  |
| N/A                                     | Painted X Walk1?      | No     | N/A  | Painted X Walk2?            | N/A  |  |  |  |
|                                         | X Walk 1 Direction    | To E   |      | X Walk 2 Direction          | N/A  |  |  |  |
| N/A                                     | X Walk 1 Width (in)   | N/A    | N/A  | X Walk 2 Width (in)         | N/A  |  |  |  |
|                                         | X Walk 1 Slope (%)    | 4.9    |      | X Walk 2 Slope (%)          | N/A  |  |  |  |
|                                         | X Walk 1 X Slope (%)  | 0.0    |      | X Walk 2 X Slope (%)        | N/A  |  |  |  |
| N/A                                     | Ramp inside XWalk1?   | N/A    | N/A  | Ramp inside XWalk2?         | N/A  |  |  |  |
|                                         | Road Slope (%)        | N/A    | N/A  | Clear Space?                | Yes  |  |  |  |
|                                         | Road X Slope (%)      | N/A    | N/A  | Clear Space to XWalk (in)   | N/A  |  |  |  |
| Yes                                     | Any Obstructions?     | No     | Yes  | Storm Grate/Utility Hazard? | No   |  |  |  |
|                                         | Obstruction Type      |        | l    | Storm Grate/Utility Type    |      |  |  |  |
|                                         |                       | N/A    |      |                             | N/A  |  |  |  |
|                                         |                       |        | Yes  | Surface Condition? (G/P)    | Good |  |  |  |
| W +1                                    |                       |        |      |                             |      |  |  |  |