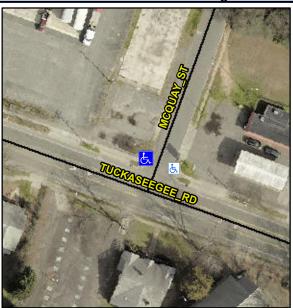

## **Access Compliance Report Public Rights-of-Way** (Curb Ramps)

Intersection ID: 10342 Main Street: MCQUAY\_ST **Cross Street: TUCKASEEGEE\_RD** Location: W **Severity Score: Overall Compliance: No** ADA ID: 0D7C628D555A Ramp Type: Perp Initial Pass/Fail: Pass 17.5

| Street 1 Name           | MCQUAY ST |
|-------------------------|-----------|
| Stop Condition-Street 2 | StopSign  |
| Street 2 Name           | N/A       |
| Stop Condition-Street 1 | N/A       |

| Possible Solutions:                |  |  |  |  |  |
|------------------------------------|--|--|--|--|--|
| Install Landing. Grind Gutter Lip. |  |  |  |  |  |
|                                    |  |  |  |  |  |
|                                    |  |  |  |  |  |
|                                    |  |  |  |  |  |
|                                    |  |  |  |  |  |
|                                    |  |  |  |  |  |
| Surveyor Notes:                    |  |  |  |  |  |
| N/A                                |  |  |  |  |  |
|                                    |  |  |  |  |  |
|                                    |  |  |  |  |  |
| 2201112                            |  |  |  |  |  |
| PROW/ADA:                          |  |  |  |  |  |
| R304.2.1, R304.2.2-Perp, R304.3.2- |  |  |  |  |  |
| Para, R304.5.3, R302.7, R302.7.2   |  |  |  |  |  |
|                                    |  |  |  |  |  |
|                                    |  |  |  |  |  |
|                                    |  |  |  |  |  |