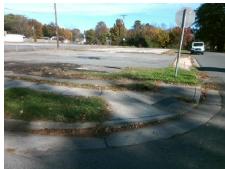

| Total Cost: | \$<br>600.0 |
|-------------|-------------|

| Field Measurements/Component Compliance |                       |        |      |                             |      |  |  |  |
|-----------------------------------------|-----------------------|--------|------|-----------------------------|------|--|--|--|
| Comp                                    | oliance Description   | Data   | Comp | oliance Description         | Data |  |  |  |
| N/A                                     | Ramp Length (in)      | 71.0   | Yes  | Ramp Slope (%)              | 6.7  |  |  |  |
| Yes                                     | Ramp Width (in)       | 48.0   | Yes  | Ramp XSlope (%)             | 0.8  |  |  |  |
| N/A                                     | Flare Type LT         | Sloped | N/A  | Flare Type RT               | N/A  |  |  |  |
| N/A                                     | Flare Slope LT (%)    | 8.3    | Yes  | Flare Slope RT (%)          | 8.1  |  |  |  |
| N/A                                     | Flare Traversable LT? | Yes    | N/A  | Flare Traversable RT?       | Yes  |  |  |  |
| No                                      | Landing Length (in)   | N/A    | Yes  | DWS Provided?               | Yes  |  |  |  |
| No                                      | Landing Width (in)    | N/A    | Yes  | DWS Contrast?               | Yes  |  |  |  |
| No                                      | Landing Slope (%)     | N/A    | Yes  | DWS Length (in)             | 25.0 |  |  |  |
| No                                      | Landing X Slope (%)   | N/A    | Yes  | DWS Full Width?             | Yes  |  |  |  |
| N/A                                     | Landing Curb? (Y/N)   | No     | Yes  | DWS Offset (in)             | 1.5  |  |  |  |
| N/A                                     | Shared Landing?       | No     |      |                             |      |  |  |  |
| No                                      | Gutter Ponding?       | Yes    | Yes  | Gutter Slope (%)            | 3.8  |  |  |  |
| No                                      | Gutter Lip Ht (in)    | 0.5    | Yes  | Gutter X Slope (%)          | 0.1  |  |  |  |
| N/A                                     | Painted X Walk1?      | No     | N/A  | Painted X Walk2?            | N/A  |  |  |  |
|                                         | X Walk 1 Direction    | To E   |      | X Walk 2 Direction          | N/A  |  |  |  |
| N/A                                     | X Walk 1 Width (in)   | N/A    | N/A  | X Walk 2 Width (in)         | N/A  |  |  |  |
|                                         | X Walk 1 Slope (%)    | 4.9    |      | X Walk 2 Slope (%)          | N/A  |  |  |  |
|                                         | X Walk 1 X Slope (%)  | 0.0    |      | X Walk 2 X Slope (%)        | N/A  |  |  |  |
| N/A                                     | Ramp inside XWalk1?   | N/A    | N/A  | Ramp inside XWalk2?         | N/A  |  |  |  |
|                                         | Road Slope (%)        | N/A    | N/A  | Clear Space?                | Yes  |  |  |  |
|                                         | Road X Slope (%)      | N/A    | N/A  | Clear Space to XWalk (in)   | N/A  |  |  |  |
| Yes                                     | Any Obstructions?     | No     | Yes  | Storm Grate/Utility Hazard? | No   |  |  |  |
|                                         | Obstruction Type      |        | l    | Storm Grate/Utility Type    |      |  |  |  |
|                                         |                       | N/A    |      |                             | N/A  |  |  |  |
|                                         |                       |        | Yes  | Surface Condition? (G/P)    | Good |  |  |  |
| W +1                                    |                       |        |      |                             |      |  |  |  |