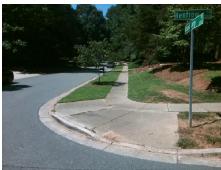

## Access Compliance Report Public Rights-of-Way (Curb Ramps)

Intersection ID: 21826Main Street:RENFROW\_LNCross Street:RICHARD\_BARRY\_DRLocation:NWADA ID: 0D7C70DABBE7Ramp Type:PerpInitial Pass/Fail:FailOverall Compliance:NoSeverity Score:25

## Field Measurements/Component Compliance

Street 1 Name RENFROW LN
Stop Condition-Street 2 None
Street 2 Name N/A
Stop Condition-Street 1 N/A

Possible Solutions:

Remove & Replace Entire Ramp.

Surveyor Notes: