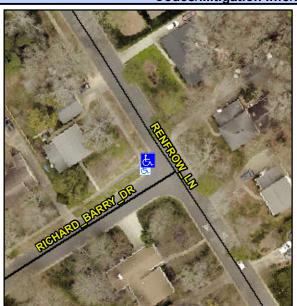

## Access Compliance Report Public Rights-of-Way (Curb Ramps)

Intersection ID: 21826Main Street:RENFROW\_LNCross Street:RICHARD\_BARRY\_DRLocation:NWADA ID: 0D7C70DABBE7Ramp Type:PerpInitial Pass/Fail:FailOverall Compliance:NoSeverity Score:25

## Field Measurements/Component Compliance

Street 1 Name RENFROW LN
Stop Condition-Street 2 None
Street 2 Name N/A
Stop Condition-Street 1 N/A

Possible Solutions:

Remove & Replace Entire Ramp.

Surveyor Notes: