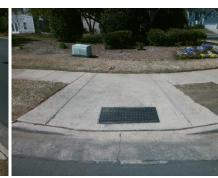

## **Access Compliance Report Public Rights-of-Way** (Curb Ramps)

Main Street: LAUREL\_POINTE\_WY Intersection ID: 23151 Cross Street: MOSS\_RD Location: SW **Overall Compliance: No ADA ID: 0D7EEC75549B** Ramp Type: Perp Initial Pass/Fail: Fail **Severity Score:** 12.5

1850.00

| Field Measurements/Component Compliance |                       |       |        |                       |                         |      |  |  |
|-----------------------------------------|-----------------------|-------|--------|-----------------------|-------------------------|------|--|--|
| Comp                                    | liance Description    | Data  | Compli | ance                  | Description             | Data |  |  |
| N/A                                     | Ramp Length (in)      | 127.0 | No     | Ramp                  | Slope (%)               | 9.2  |  |  |
| Yes                                     | Ramp Width (in)       | 48.0  | Yes    | es Ramp XSlope (%)    |                         | 1.0  |  |  |
| N/A                                     | Flare Type LT         | N/A   | N/A    | A Flare Type RT       |                         | N/A  |  |  |
| N/A                                     | Flare Slope LT (%)    | N/A   | N/A    | Flare Slope RT (%)    |                         | N/A  |  |  |
| N/A                                     | Flare Traversable LT? | N/A   | N/A    | Flare Traversable RT? |                         | N/A  |  |  |
| N/A                                     | Landing Length (in)   | N/A   | N/A    | DWS                   | Provided?               | N/A  |  |  |
| N/A                                     | Landing Width (in)    | N/A   | N/A    | DWS                   | Contrast?               | N/A  |  |  |
| N/A                                     | Landing Slope (%)     | N/A   | N/A    | DWS                   | Length (in)             | N/A  |  |  |
| N/A                                     | Landing X Slope (%)   | N/A   | N/A    | DWS                   | Full Width?             | N/A  |  |  |
| N/A                                     | Landing Curb? (Y/N)   | N/A   | N/A    | DWS                   | Offset (in)             | N/A  |  |  |
| N/A                                     | Shared Landing?       | N/A   |        |                       |                         |      |  |  |
| N/A                                     | Gutter Ponding?       | N/A   | N/A    | Gutte                 | r Slope (%)             | N/A  |  |  |
| N/A                                     | Gutter Lip Ht (in)    | N/A   | N/A    | Gutte                 | r X Slope (%)           | N/A  |  |  |
| N/A                                     | Painted X Walk1?      | No    | N/A    | Paint                 | ed X Walk2?             | N/A  |  |  |
|                                         | X Walk 1 Direction    | To NE |        | X Wa                  | lk 2 Direction          | N/A  |  |  |
| N/A                                     | X Walk 1 Width (in)   | N/A   | N/A    | X Wa                  | lk 2 Width (in)         | N/A  |  |  |
|                                         | X Walk 1 Slope (%)    | 1.3   |        | X Wa                  | lk 2 Slope (%)          | N/A  |  |  |
|                                         | X Walk 1 X Slope (%)  | 0.4   |        | X Wa                  | lk 2 X Slope (%)        | N/A  |  |  |
| N/A                                     | Ramp inside XWalk1?   | N/A   | N/A    | Ram                   | inside XWalk2?          | N/A  |  |  |
|                                         | Road Slope (%)        | N/A   | N/A    | Clear                 | Space?                  | N/A  |  |  |
|                                         | Road X Slope (%)      | N/A   | N/A    | Clear                 | Space to XWalk (in)     | N/A  |  |  |
| N/A                                     | Any Obstructions?     | N/A   | N/A    | Storn                 | n Grate/Utility Hazard? | N/A  |  |  |
|                                         | Obstruction Type      |       |        | Storn                 | n Grate/Utility Type    |      |  |  |
|                                         |                       | N/A   |        |                       |                         | N/A  |  |  |
|                                         |                       |       | Yes    | Surfa                 | ce Condition? (G/P)     | Good |  |  |