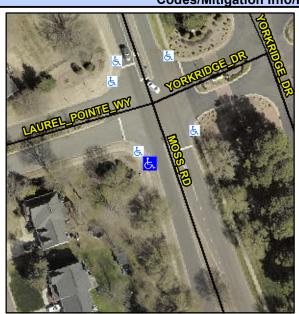

## **Access Compliance Report Public Rights-of-Way** (Curb Ramps)

Main Street: LAUREL\_POINTE\_WY Intersection ID: 23151 Cross Street: MOSS\_RD Location: SW **Overall Compliance: No ADA ID: 0D7EEC75549B** Ramp Type: Perp Initial Pass/Fail: Fail **Severity Score:** 12.5