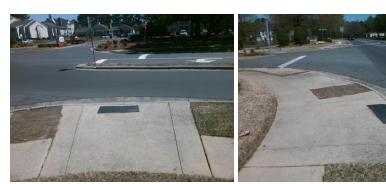

## **Access Compliance Report Public Rights-of-Way** (Curb Ramps)

Main Street: LAUREL\_POINTE\_WY Intersection ID: 23151 Cross Street: MOSS\_RD Location: SW **Overall Compliance: No ADA ID: 0D7EEC75549B** Ramp Type: Perp Initial Pass/Fail: Fail **Severity Score:** 12.5

1850.00

| Field Measurements/Component Compliance |                       |       |        |                       |                         |      |  |  |
|-----------------------------------------|-----------------------|-------|--------|-----------------------|-------------------------|------|--|--|
| Comp                                    | liance Description    | Data  | Compli | ance                  | Description             | Data |  |  |
| N/A                                     | Ramp Length (in)      | 127.0 | No     | Ramp                  | Slope (%)               | 9.2  |  |  |
| Yes                                     | Ramp Width (in)       | 48.0  | Yes    | es Ramp XSlope (%)    |                         | 1.0  |  |  |
| N/A                                     | Flare Type LT         | N/A   | N/A    | A Flare Type RT       |                         | N/A  |  |  |
| N/A                                     | Flare Slope LT (%)    | N/A   | N/A    | Flare Slope RT (%)    |                         | N/A  |  |  |
| N/A                                     | Flare Traversable LT? | N/A   | N/A    | Flare Traversable RT? |                         | N/A  |  |  |
| N/A                                     | Landing Length (in)   | N/A   | N/A    | DWS                   | Provided?               | N/A  |  |  |
| N/A                                     | Landing Width (in)    | N/A   | N/A    | DWS                   | Contrast?               | N/A  |  |  |
| N/A                                     | Landing Slope (%)     | N/A   | N/A    | DWS                   | Length (in)             | N/A  |  |  |
| N/A                                     | Landing X Slope (%)   | N/A   | N/A    | DWS                   | Full Width?             | N/A  |  |  |
| N/A                                     | Landing Curb? (Y/N)   | N/A   | N/A    | DWS                   | Offset (in)             | N/A  |  |  |
| N/A                                     | Shared Landing?       | N/A   |        |                       |                         |      |  |  |
| N/A                                     | Gutter Ponding?       | N/A   | N/A    | Gutte                 | r Slope (%)             | N/A  |  |  |
| N/A                                     | Gutter Lip Ht (in)    | N/A   | N/A    | Gutte                 | r X Slope (%)           | N/A  |  |  |
| N/A                                     | Painted X Walk1?      | No    | N/A    | Paint                 | ed X Walk2?             | N/A  |  |  |
|                                         | X Walk 1 Direction    | To NE |        | X Wa                  | lk 2 Direction          | N/A  |  |  |
| N/A                                     | X Walk 1 Width (in)   | N/A   | N/A    | X Wa                  | lk 2 Width (in)         | N/A  |  |  |
|                                         | X Walk 1 Slope (%)    | 1.3   |        | X Wa                  | lk 2 Slope (%)          | N/A  |  |  |
|                                         | X Walk 1 X Slope (%)  | 0.4   |        | X Wa                  | lk 2 X Slope (%)        | N/A  |  |  |
| N/A                                     | Ramp inside XWalk1?   | N/A   | N/A    | Ram                   | inside XWalk2?          | N/A  |  |  |
|                                         | Road Slope (%)        | N/A   | N/A    | Clear                 | Space?                  | N/A  |  |  |
|                                         | Road X Slope (%)      | N/A   | N/A    | Clear                 | Space to XWalk (in)     | N/A  |  |  |
| N/A                                     | Any Obstructions?     | N/A   | N/A    | Storn                 | n Grate/Utility Hazard? | N/A  |  |  |
|                                         | Obstruction Type      |       |        | Storn                 | n Grate/Utility Type    |      |  |  |
|                                         |                       | N/A   |        |                       |                         | N/A  |  |  |
|                                         |                       |       | Yes    | Surfa                 | ce Condition? (G/P)     | Good |  |  |