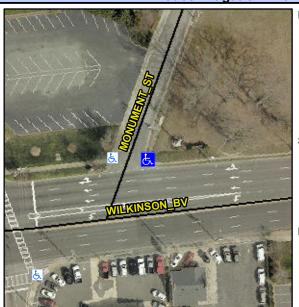

## Access Compliance Report Public Rights-of-Way (Curb Ramps)

Intersection ID: 12596Main Street:WILKINSON\_BVCross Street:MONUMENT\_STLocation:NEADA ID: 0D815953926ERamp Type:PerpInitial Pass/Fail:FailOverall Compliance:NoSeverity Score:33.75

Codes/Mitigation Info/Possible Solution

Field Measurements/Component Compliance

| Street 1 Name           | MONUMENT ST |
|-------------------------|-------------|
| Stop Condition-Street 2 | StopSign    |
| Street 2 Name           | N/A         |
| Stop Condition-Street 1 | N/A         |