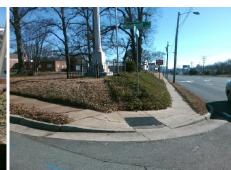

## Access Compliance Report Public Rights-of-Way (Curb Ramps)

Intersection ID: 12596Main Street:WILKINSON\_BVCross Street:MONUMENT\_STLocation:NEADA ID: 0D815953926ERamp Type:PerpInitial Pass/Fail:FailOverall Compliance:NoSeverity Score:33.75

Codes/Mitigation Info/Possible Solution

Field Measurements/Component Compliance

| Street 1 Name           | MONUMENT ST |
|-------------------------|-------------|
| Stop Condition-Street 2 | StopSign    |
| Street 2 Name           | N/A         |
| Stop Condition-Street 1 | N/A         |