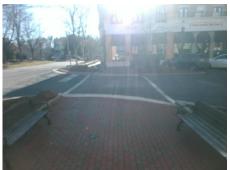

Surveyor Notes:

XWALK PAVERS

PROW/ADA:

Total Cost: \$ 3200.00

| Compliance Description Data |                       | Compliance Description |     | Data                        |     |
|-----------------------------|-----------------------|------------------------|-----|-----------------------------|-----|
| N/A                         | Ramp Length (in)      | 106.0                  | Yes | BlendTrans Slope (%)        | 2.3 |
| Yes                         | Ramp Width (in)       | 172.0                  | No  | BlendTrans XSlope (%)       | 4.0 |
| N/A                         | Flare Type LT         | N/A                    | N/A | Flare Type RT               | N/A |
| N/A                         | Flare Slope LT (%)    | N/A                    | N/A | Flare Slope RT (%)          | N/A |
| N/A                         | Flare Traversable LT? | N/A                    | N/A | Flare Traversable RT?       | N/A |
| N/A                         | Landing Length (in)   | N/A                    | N/A | DWS Provided?               | N/A |
| N/A                         | Landing Width (in)    | N/A                    | N/A | DWS Contrast?               | N/A |
| N/A                         | Landing Slope (%)     | N/A                    | N/A | DWS Length (in)             | N/A |
| N/A                         | Landing X Slope (%)   | N/A                    | N/A | DWS Full Width?             | N/A |
| N/A                         | Landing Curb? (Y/N)   | N/A                    | N/A | DWS Offset (in)             | N/A |
| N/A                         | Shared Landing?       | N/A                    |     |                             |     |
| N/A                         | Gutter Ponding?       | N/A                    | N/A | Gutter Slope (%)            | N/A |
| N/A                         | Gutter Lip Ht (in)    | N/A                    | N/A | Gutter X Slope (%)          | N/A |
| N/A                         | Painted X Walk1?      | Yes                    | N/A | Painted X Walk2?            | N/A |
|                             | X Walk 1 Direction    | To SW                  |     | X Walk 2 Direction          | N/A |
|                             | X Walk 1 Width (in)   | 170.0                  |     | X Walk 2 Width (in)         | N/A |
|                             | X Walk 1 Slope (%)    | 1.4                    |     | X Walk 2 Slope (%)          | N/A |
|                             | X Walk 1 X Slope (%)  | 5.3                    |     | X Walk 2 X Slope (%)        | N/A |
| N/A                         | Ramp inside XWalk1?   | Yes                    | N/A | Ramp inside XWalk2?         | N/A |
|                             | Road Slope (%)        | 5.3                    |     | Clear Space?                | N/A |
|                             | Road X Slope (%)      | 1.4                    | N/A | Clear Space to XWalk (in)   | N/A |
| N/A                         | Any Obstructions?     | N/A                    | N/A | Storm Grate/Utility Hazard? | N/A |
|                             | Obstruction Type      |                        | l   | Storm Grate/Utility Type    |     |