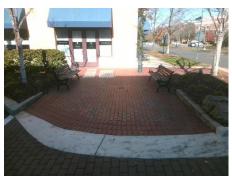

Surveyor Notes:

XWALK PAVERS

PROW/ADA:

Total Cost: \$ 3200.00

| Compliance Description Data |                       | Compliance Description |     | Data                        |     |
|-----------------------------|-----------------------|------------------------|-----|-----------------------------|-----|
| N/A                         | Ramp Length (in)      | 106.0                  | Yes | BlendTrans Slope (%)        | 2.3 |
| Yes                         | Ramp Width (in)       | 172.0                  | No  | BlendTrans XSlope (%)       | 4.0 |
| N/A                         | Flare Type LT         | N/A                    | N/A | Flare Type RT               | N/A |
| N/A                         | Flare Slope LT (%)    | N/A                    | N/A | Flare Slope RT (%)          | N/A |
| N/A                         | Flare Traversable LT? | N/A                    | N/A | Flare Traversable RT?       | N/A |
| N/A                         | Landing Length (in)   | N/A                    | N/A | DWS Provided?               | N/A |
| N/A                         | Landing Width (in)    | N/A                    | N/A | DWS Contrast?               | N/A |
| N/A                         | Landing Slope (%)     | N/A                    | N/A | DWS Length (in)             | N/A |
| N/A                         | Landing X Slope (%)   | N/A                    | N/A | DWS Full Width?             | N/A |
| N/A                         | Landing Curb? (Y/N)   | N/A                    | N/A | DWS Offset (in)             | N/A |
| N/A                         | Shared Landing?       | N/A                    |     |                             |     |
| N/A                         | Gutter Ponding?       | N/A                    | N/A | Gutter Slope (%)            | N/A |
| N/A                         | Gutter Lip Ht (in)    | N/A                    | N/A | Gutter X Slope (%)          | N/A |
| N/A                         | Painted X Walk1?      | Yes                    | N/A | Painted X Walk2?            | N/A |
|                             | X Walk 1 Direction    | To SW                  |     | X Walk 2 Direction          | N/A |
|                             | X Walk 1 Width (in)   | 170.0                  |     | X Walk 2 Width (in)         | N/A |
|                             | X Walk 1 Slope (%)    | 1.4                    |     | X Walk 2 Slope (%)          | N/A |
|                             | X Walk 1 X Slope (%)  | 5.3                    |     | X Walk 2 X Slope (%)        | N/A |
| N/A                         | Ramp inside XWalk1?   | Yes                    | N/A | Ramp inside XWalk2?         | N/A |
|                             | Road Slope (%)        | 5.3                    |     | Clear Space?                | N/A |
|                             | Road X Slope (%)      | 1.4                    | N/A | Clear Space to XWalk (in)   | N/A |
| N/A                         | Any Obstructions?     | N/A                    | N/A | Storm Grate/Utility Hazard? | N/A |
|                             | Obstruction Type      |                        | l   | Storm Grate/Utility Type    |     |