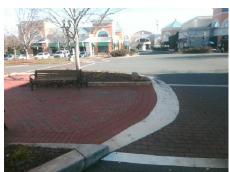

Surveyor Notes:

XWALK PAVERS

PROW/ADA:

Total Cost: \$ 3200.00

| Compliance Description Data |                       | Compliance Description |     | Data                        |     |
|-----------------------------|-----------------------|------------------------|-----|-----------------------------|-----|
| N/A                         | Ramp Length (in)      | 106.0                  | Yes | BlendTrans Slope (%)        | 2.3 |
| Yes                         | Ramp Width (in)       | 172.0                  | No  | BlendTrans XSlope (%)       | 4.0 |
| N/A                         | Flare Type LT         | N/A                    | N/A | Flare Type RT               | N/A |
| N/A                         | Flare Slope LT (%)    | N/A                    | N/A | Flare Slope RT (%)          | N/A |
| N/A                         | Flare Traversable LT? | N/A                    | N/A | Flare Traversable RT?       | N/A |
| N/A                         | Landing Length (in)   | N/A                    | N/A | DWS Provided?               | N/A |
| N/A                         | Landing Width (in)    | N/A                    | N/A | DWS Contrast?               | N/A |
| N/A                         | Landing Slope (%)     | N/A                    | N/A | DWS Length (in)             | N/A |
| N/A                         | Landing X Slope (%)   | N/A                    | N/A | DWS Full Width?             | N/A |
| N/A                         | Landing Curb? (Y/N)   | N/A                    | N/A | DWS Offset (in)             | N/A |
| N/A                         | Shared Landing?       | N/A                    |     |                             |     |
| N/A                         | Gutter Ponding?       | N/A                    | N/A | Gutter Slope (%)            | N/A |
| N/A                         | Gutter Lip Ht (in)    | N/A                    | N/A | Gutter X Slope (%)          | N/A |
| N/A                         | Painted X Walk1?      | Yes                    | N/A | Painted X Walk2?            | N/A |
|                             | X Walk 1 Direction    | To SW                  |     | X Walk 2 Direction          | N/A |
|                             | X Walk 1 Width (in)   | 170.0                  |     | X Walk 2 Width (in)         | N/A |
|                             | X Walk 1 Slope (%)    | 1.4                    |     | X Walk 2 Slope (%)          | N/A |
|                             | X Walk 1 X Slope (%)  | 5.3                    |     | X Walk 2 X Slope (%)        | N/A |
| N/A                         | Ramp inside XWalk1?   | Yes                    | N/A | Ramp inside XWalk2?         | N/A |
|                             | Road Slope (%)        | 5.3                    |     | Clear Space?                | N/A |
|                             | Road X Slope (%)      | 1.4                    | N/A | Clear Space to XWalk (in)   | N/A |
| N/A                         | Any Obstructions?     | N/A                    | N/A | Storm Grate/Utility Hazard? | N/A |
|                             | Obstruction Type      |                        | l   | Storm Grate/Utility Type    |     |