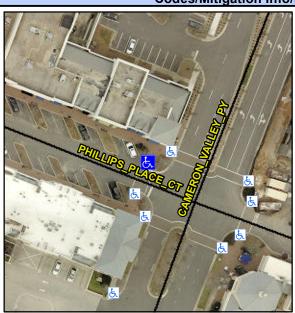

## Access Compliance Report Public Rights-of-Way (Curb Ramps)

N/A

3.0

Good

Surface Condition? (G/P)

Curb Slope (%)

Intersection ID: 10034377Main Street: CAMERON\_VALLEY\_PYCross Street: PHILLIPS\_PLLocation: NWADA ID: 0D8524B9BC3CRamp Type: BlendTrans1Initial Pass/Fail: Fail Overall Compliance: No Severity Score: 1.25

## Field Measurements/Component Compliance

Street 1 Name PHILLIPS PLACE CT
Stop Condition-Street 1 StopSign
Street 2 Name N/A
Stop Condition-Street 2 N/A

Possible Solutions:

Remove & Replace Curb Ramp With Two New Directional Ramps or Equivalent.