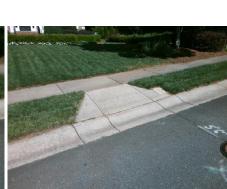

## **Access Compliance Report Public Rights-of-Way** (Curb Ramps)

Data

15.0

6.4

N/A

Good

Intersection ID: 2609 Main Street: ANZACK LN Cross Street: HARTFIELD DOWNS DR Location: NW ADA ID: 0D8793173269 Ramp Type: Perp Initial Pass/Fail: Fail **Overall Compliance: No Severity Score:** 37.5

**Obstruction Type** 

Flare Traversable LT?

HARTFIELD DOWNS DR Street 1 Name Stop Condition-Street 2 None N/A Street 2 Name Stop Condition-Street 1 N/A

| É | Possible Solutions:           | Compli | ance               | Description    |
|---|-------------------------------|--------|--------------------|----------------|
|   | Remove & Replace Entire Ramp. | N/A    | Ramp               | Length (in)    |
|   | ·                             | Yes    | Ramp               | Width (in)     |
|   |                               |        | Flare              | Type LT        |
|   |                               | N/A    | Flare              | Slope LT (%)   |
|   |                               | N/A    | Flare              | Traversable L1 |
|   |                               | N/A    | Landir             | ng Length (in) |
|   | Surveyor Notes:               | N/A    | Landing Width (in) |                |
|   | N/A                           | N/A    | Landir             | ng Slope (%)   |
|   |                               | N/A    | Landir             | ng X Slope (%  |
|   |                               | N/A    | Landir             | ng Curb? (Y/N  |
|   |                               | N/A    | Share              | d Landing?     |
|   | PROW/ADA:                     | N/A    | Gutte              | Ponding?       |
|   | Not Found, R304.2.2, R304.5.3 | N/A    | Gutte              | Lip Ht (in)    |
|   | ·                             | N/A    | Painte             | d X Walk1?     |
|   |                               |        | X Wal              | k 1 Direction  |
|   |                               | N/A    | X Wal              | k 1 Width (in) |
|   |                               |        | X Wal              | k 1 Slope (%)  |
|   |                               |        | X Wal              | k 1 X Slope (% |
|   |                               | N/A    | Ramp               | inside XWalk   |
|   |                               |        |                    |                |