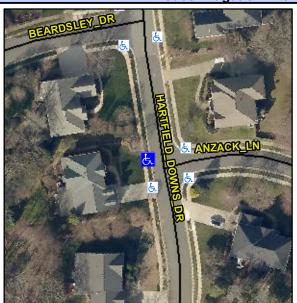

## **Access Compliance Report Public Rights-of-Way** (Curb Ramps)

Data

15.0

6.4

N/A

Good

Intersection ID: 2609 Main Street: ANZACK LN Cross Street: HARTFIELD DOWNS DR Location: NW ADA ID: 0D8793173269 Ramp Type: Perp Initial Pass/Fail: Fail **Overall Compliance: No Severity Score:** 37.5