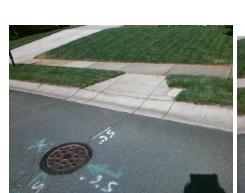

## **Access Compliance Report Public Rights-of-Way** (Curb Ramps)

Data

15.0

6.4

N/A

Good

Intersection ID: 2609 Main Street: ANZACK LN Cross Street: HARTFIELD DOWNS DR Location: NW ADA ID: 0D8793173269 Ramp Type: Perp Initial Pass/Fail: Fail **Overall Compliance: No Severity Score:** 37.5

**Obstruction Type** 

Flare Traversable LT?

HARTFIELD DOWNS DR Street 1 Name Stop Condition-Street 2 None N/A Street 2 Name Stop Condition-Street 1 N/A

| É | Possible Solutions:           | Compli | ance               | Description    |
|---|-------------------------------|--------|--------------------|----------------|
|   | Remove & Replace Entire Ramp. | N/A    | Ramp               | Length (in)    |
|   | ·                             | Yes    | Ramp               | Width (in)     |
|   |                               |        | Flare              | Type LT        |
|   |                               | N/A    | Flare              | Slope LT (%)   |
|   |                               | N/A    | Flare              | Traversable L1 |
|   |                               | N/A    | Landir             | ng Length (in) |
|   | Surveyor Notes:               | N/A    | Landing Width (in) |                |
|   | N/A                           | N/A    | Landir             | ng Slope (%)   |
|   |                               | N/A    | Landir             | ng X Slope (%  |
|   |                               | N/A    | Landir             | ng Curb? (Y/N  |
|   |                               | N/A    | Share              | d Landing?     |
|   | PROW/ADA:                     | N/A    | Gutte              | Ponding?       |
|   | Not Found, R304.2.2, R304.5.3 | N/A    | Gutte              | Lip Ht (in)    |
|   | ·                             | N/A    | Painte             | d X Walk1?     |
|   |                               |        | X Wal              | k 1 Direction  |
|   |                               | N/A    | X Wal              | k 1 Width (in) |
|   |                               |        | X Wal              | k 1 Slope (%)  |
|   |                               |        | X Wal              | k 1 X Slope (% |
|   |                               | N/A    | Ramp               | inside XWalk   |
|   |                               |        |                    |                |