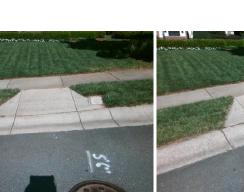

## **Access Compliance Report Public Rights-of-Way** (Curb Ramps)

Data

15.0

6.4

N/A

Good

Intersection ID: 2609 Main Street: ANZACK LN Cross Street: HARTFIELD DOWNS DR Location: NW ADA ID: 0D8793173269 Ramp Type: Perp Initial Pass/Fail: Fail **Overall Compliance: No Severity Score:** 37.5

**Obstruction Type** 

Flare Traversable LT?

HARTFIELD DOWNS DR Street 1 Name Stop Condition-Street 2 None N/A Street 2 Name Stop Condition-Street 1 N/A

| É | Possible Solutions:           | Compli | ance               | Description    |
|---|-------------------------------|--------|--------------------|----------------|
|   | Remove & Replace Entire Ramp. | N/A    | Ramp               | Length (in)    |
|   | ·                             | Yes    | Ramp               | Width (in)     |
|   |                               |        | Flare              | Type LT        |
|   |                               | N/A    | Flare              | Slope LT (%)   |
|   |                               | N/A    | Flare              | Traversable L1 |
|   |                               | N/A    | Landir             | ng Length (in) |
|   | Surveyor Notes:               | N/A    | Landing Width (in) |                |
|   | N/A                           | N/A    | Landir             | ng Slope (%)   |
|   |                               | N/A    | Landir             | ng X Slope (%  |
|   |                               | N/A    | Landir             | ng Curb? (Y/N  |
|   |                               | N/A    | Share              | d Landing?     |
|   | PROW/ADA:                     | N/A    | Gutte              | Ponding?       |
|   | Not Found, R304.2.2, R304.5.3 | N/A    | Gutte              | Lip Ht (in)    |
|   | ·                             | N/A    | Painte             | d X Walk1?     |
|   |                               |        | X Wal              | k 1 Direction  |
|   |                               | N/A    | X Wal              | k 1 Width (in) |
|   |                               |        | X Wal              | k 1 Slope (%)  |
|   |                               |        | X Wal              | k 1 X Slope (% |
|   |                               | N/A    | Ramp               | inside XWalk   |
|   |                               |        |                    |                |