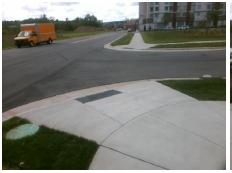

## Field Measurements/Component Compliance

Street 1 Name
Stop Condition-Street 2
Street 2 Name
Stop Condition-Street 1

SESSIONS ST None SILVER CRESCENT DR None Possible Solutions:

Remove & Replace Curb Ramp With Two New Directional Ramps or Equivalent.

Surveyor Notes:

N/A

PROW/ADA:

Not Found, R304.2.2

Total Cost: \$ 3200.00

| Field Measurements/Component Compilance |                       |       |                        |                             |       |
|-----------------------------------------|-----------------------|-------|------------------------|-----------------------------|-------|
| Compliance Description                  |                       | Data  | Compliance Description |                             | Data  |
| N/A                                     | Ramp Length (in)      | 93.0  | No                     | Ramp Slope (%)              | 9.2   |
| Yes                                     | Ramp Width (in)       | 60.0  | Yes                    | Ramp XSlope (%)             | 1.3   |
| N/A                                     | Flare Type LT         | N/A   | N/A                    | Flare Type RT               | N/A   |
| N/A                                     | Flare Slope LT (%)    | N/A   | N/A                    | Flare Slope RT (%)          | N/A   |
| N/A                                     | Flare Traversable LT? | N/A   | N/A                    | Flare Traversable RT?       | N/A   |
| N/A                                     | Landing Length (in)   | N/A   | N/A                    | DWS Provided?               | N/A   |
| N/A                                     | Landing Width (in)    | N/A   | N/A                    | DWS Contrast?               | N/A   |
| N/A                                     | Landing Slope (%)     | N/A   | N/A                    | DWS Length (in)             | N/A   |
| N/A                                     | Landing X Slope (%)   | N/A   | N/A                    | DWS Full Width?             | N/A   |
| N/A                                     | Landing Curb? (Y/N)   | N/A   | N/A                    | DWS Offset (in)             | N/A   |
| N/A                                     | Shared Landing?       | N/A   |                        |                             |       |
| N/A                                     | Gutter Ponding?       | N/A   | N/A                    | Gutter Slope (%)            | N/A   |
| N/A                                     | Gutter Lip Ht (in)    | N/A   | N/A                    | Gutter X Slope (%)          | N/A   |
| N/A                                     | Painted X Walk1?      | No    | N/A                    | Painted X Walk2?            | No    |
|                                         | X Walk 1 Direction    | To SW |                        | X Walk 2 Direction          | To SE |
| N/A                                     | X Walk 1 Width (in)   | N/A   | N/A                    | X Walk 2 Width (in)         | N/A   |
|                                         | X Walk 1 Slope (%)    | 1.1   |                        | X Walk 2 Slope (%)          | 4.2   |
|                                         | X Walk 1 X Slope (%)  | 1.9   |                        | X Walk 2 X Slope (%)        | 0.3   |
| N/A                                     | Ramp inside XWalk1?   | N/A   | N/A                    | Ramp inside XWalk2?         | N/A   |
|                                         | Road Slope (%)        | 2.4   | N/A                    | Clear Space?                | N/A   |
|                                         | Road X Slope (%)      | 4.5   | N/A                    | Clear Space to XWalk (in)   | N/A   |
| N/A                                     | Any Obstructions?     | N/A   | N/A                    | Storm Grate/Utility Hazard? | N/A   |
|                                         | Obstruction Type      |       |                        | Storm Grate/Utility Type    |       |
|                                         |                       | N/A   |                        |                             | N/A   |
|                                         |                       |       | Yes                    | Surface Condition? (G/P)    | Good  |