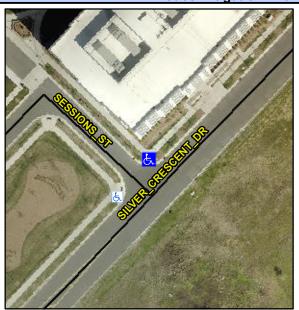

## Access Compliance Report Public Rights-of-Way (Curb Ramps)

Intersection ID: 44780Main Street: SESSIONS\_STCross Street: SILVER\_CRESCENT\_DRLocation: NEADA ID: 0D987524267BRamp Type: PerpDiagInitial Pass/Fail: FailOverall Compliance: NoSeverity Score: 12.5