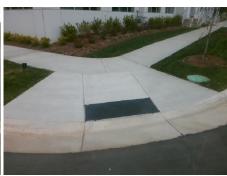

## Field Measurements/Component Compliance

Street 1 Name
Stop Condition-Street 2
Street 2 Name
Stop Condition-Street 1

SESSIONS ST None SILVER CRESCENT DR None Possible Solutions:

Remove & Replace Curb Ramp With Two New Directional Ramps or Equivalent.

Surveyor Notes:

N/A

PROW/ADA:

Not Found, R304.2.2

Total Cost: \$ 3200.00

| Field Measurements/Component Compilance |                       |       |                        |                             |       |
|-----------------------------------------|-----------------------|-------|------------------------|-----------------------------|-------|
| Compliance Description                  |                       | Data  | Compliance Description |                             | Data  |
| N/A                                     | Ramp Length (in)      | 93.0  | No                     | Ramp Slope (%)              | 9.2   |
| Yes                                     | Ramp Width (in)       | 60.0  | Yes                    | Ramp XSlope (%)             | 1.3   |
| N/A                                     | Flare Type LT         | N/A   | N/A                    | Flare Type RT               | N/A   |
| N/A                                     | Flare Slope LT (%)    | N/A   | N/A                    | Flare Slope RT (%)          | N/A   |
| N/A                                     | Flare Traversable LT? | N/A   | N/A                    | Flare Traversable RT?       | N/A   |
| N/A                                     | Landing Length (in)   | N/A   | N/A                    | DWS Provided?               | N/A   |
| N/A                                     | Landing Width (in)    | N/A   | N/A                    | DWS Contrast?               | N/A   |
| N/A                                     | Landing Slope (%)     | N/A   | N/A                    | DWS Length (in)             | N/A   |
| N/A                                     | Landing X Slope (%)   | N/A   | N/A                    | DWS Full Width?             | N/A   |
| N/A                                     | Landing Curb? (Y/N)   | N/A   | N/A                    | DWS Offset (in)             | N/A   |
| N/A                                     | Shared Landing?       | N/A   |                        |                             |       |
| N/A                                     | Gutter Ponding?       | N/A   | N/A                    | Gutter Slope (%)            | N/A   |
| N/A                                     | Gutter Lip Ht (in)    | N/A   | N/A                    | Gutter X Slope (%)          | N/A   |
| N/A                                     | Painted X Walk1?      | No    | N/A                    | Painted X Walk2?            | No    |
|                                         | X Walk 1 Direction    | To SW |                        | X Walk 2 Direction          | To SE |
| N/A                                     | X Walk 1 Width (in)   | N/A   | N/A                    | X Walk 2 Width (in)         | N/A   |
|                                         | X Walk 1 Slope (%)    | 1.1   |                        | X Walk 2 Slope (%)          | 4.2   |
|                                         | X Walk 1 X Slope (%)  | 1.9   |                        | X Walk 2 X Slope (%)        | 0.3   |
| N/A                                     | Ramp inside XWalk1?   | N/A   | N/A                    | Ramp inside XWalk2?         | N/A   |
|                                         | Road Slope (%)        | 2.4   | N/A                    | Clear Space?                | N/A   |
|                                         | Road X Slope (%)      | 4.5   | N/A                    | Clear Space to XWalk (in)   | N/A   |
| N/A                                     | Any Obstructions?     | N/A   | N/A                    | Storm Grate/Utility Hazard? | N/A   |
|                                         | Obstruction Type      |       |                        | Storm Grate/Utility Type    |       |
|                                         |                       | N/A   |                        |                             | N/A   |
|                                         |                       |       | Yes                    | Surface Condition? (G/P)    | Good  |