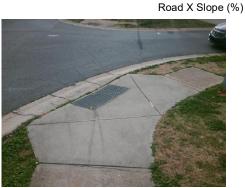

Street 1 Name StopSign Stop Condition-Street 1 **KELVIN PARK CR** N/A Street 2 Name Stop Condition-Street 2 N/A Possible Solutions: Remove & Replace Entire Ramp. Surveyor Notes: **NO LT SW** PROW/ADA: Not Found, R304.5.1, R304.5.1, R304.2.2, R304.5.3, R304.3.2