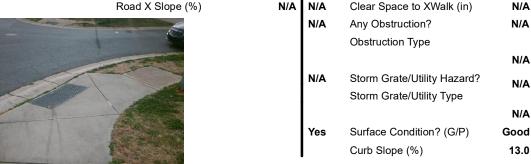

RT (%)

Ramp XSlope RT (%)

Ramp Slope (%)

Flare Type RT

Ramp XSlope (%)

Flare Slope RT (%)

DWS Provided?

**DWS Contrast?** 

DWS Length (in)

DWS Full Width?

DWS Offset (in)

Gutter Slope (%)

Gutter X Slope (%)

Painted X Walk2?

X Walk 2 Direction

X Walk 2 Width (in)

X Walk 2 Slope (%)

X Walk 2 X Slope (%)

Ramp inside XWalk2?

Clear Space?

Flare Traversable RT?

Data

46.0

47.0

5.1

6.2

69.0

37.0

N/A

No

To E

N/A

1.7

7.7

N/A

N/A

N/A



Street 1 Name StopSign Stop Condition-Street 1 **KELVIN PARK CR** N/A Street 2 Name Stop Condition-Street 2 N/A Possible Solutions: Remove & Replace Entire Ramp. Surveyor Notes: **NO LT SW** PROW/ADA: Not Found, R304.5.1, R304.5.1, R304.2.2, R304.5.3, R304.3.2

Total Cost:





N/A

Ramp inside XWalk1?

Road Slope (%)

1800.00