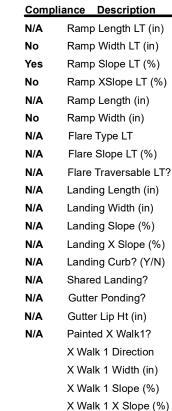

Compliance Description

Ramp Length RT (in)

Ramp Width RT (in)

Ramp Slope RT (%)

Ramp XSlope RT (%)

Ramp Slope (%)

Flare Type RT

Ramp XSlope (%)

Flare Slope RT (%)

DWS Provided?

**DWS Contrast?** 

DWS Length (in)

DWS Full Width?

DWS Offset (in)

Gutter Slope (%)

Gutter X Slope (%)

Painted X Walk2?

X Walk 2 Direction

X Walk 2 Width (in)

X Walk 2 Slope (%)

X Walk 2 X Slope (%)

Ramp inside XWalk2?

Clear Space?

Flare Traversable RT?

Data

46.0

47.0

5.1

6.2

69.0

37.0

N/A

No

To E

N/A

1.7

7.7

N/A

N/A

N/A

Total Cost:

N/A

Ramp inside XWalk1?

Road Slope (%)

1800.00