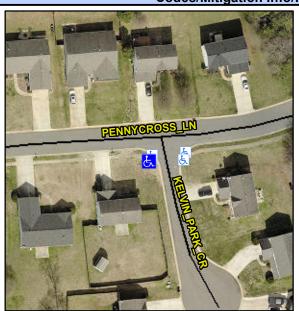

N/A

Intersection ID: 5093 Main Street: KELVIN PARK CR Cross Street: PENNYCROSS LN Location: SW **Overall Compliance: No** ADA ID: 0D99DF2D0820 Ramp Type: Combination1 Initial Pass/Fail: Fail Severity Score: 46.25

Street 1 Name StopSign Stop Condition-Street 1 **KELVIN PARK CR** N/A Street 2 Name Stop Condition-Street 2 N/A Possible Solutions: Remove & Replace Entire Ramp. Surveyor Notes: **NO LT SW** PROW/ADA: Not Found, R304.5.1, R304.5.1, R304.2.2, R304.5.3, R304.3.2