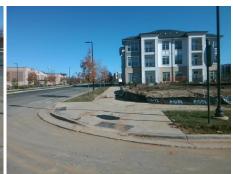

## Access Compliance Report Public Rights-of-Way (Curb Ramps)

8.1 3.6 N/A N/A N/A N/A N/A N/A

> N/A N/A N/A N/A N/A N/A N/A

> N/A

Good

Surface Condition? (G/P)

Intersection ID: 54217 Main Street: GOLF\_LINKS\_DR Cross Street: MIDWAY\_PARK\_DR Location: SE

ADA ID: 0DA1AC644DA2 Ramp Type: Perp Initial Pass/Fail: Fail Overall Compliance: No Severity Score: 1.25

Codes/Mitigation Info/Possible Solution