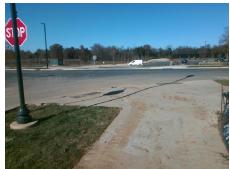

## Access Compliance Report Public Rights-of-Way (Curb Ramps)

8.1 3.6 N/A N/A N/A N/A N/A N/A

> N/A N/A N/A N/A N/A N/A N/A

> N/A

Good

Surface Condition? (G/P)

Intersection ID: 54217 Main Street: GOLF\_LINKS\_DR Cross Street: MIDWAY\_PARK\_DR Location: SE

ADA ID: 0DA1AC644DA2 Ramp Type: Perp Initial Pass/Fail: Fail Overall Compliance: No Severity Score: 1.25

Codes/Mitigation Info/Possible Solution