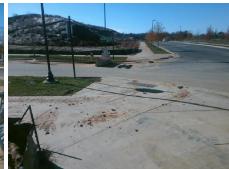

## Access Compliance Report Public Rights-of-Way (Curb Ramps)

8.1 3.6 N/A N/A N/A N/A N/A N/A

> N/A N/A N/A N/A N/A N/A N/A

> N/A

Good

Surface Condition? (G/P)

Intersection ID: 54217 Main Street: GOLF\_LINKS\_DR Cross Street: MIDWAY\_PARK\_DR Location: SE

ADA ID: 0DA1AC644DA2 Ramp Type: Perp Initial Pass/Fail: Fail Overall Compliance: No Severity Score: 1.25

Codes/Mitigation Info/Possible Solution