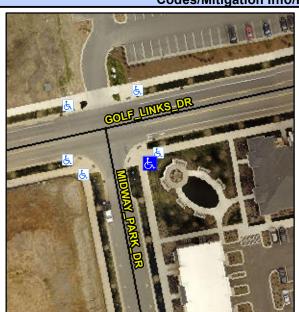

## Access Compliance Report Public Rights-of-Way (Curb Ramps)

8.1 3.6 N/A N/A N/A N/A N/A N/A

> N/A N/A N/A N/A N/A N/A N/A

> N/A

Good

Surface Condition? (G/P)

Intersection ID: 54217 Main Street: GOLF\_LINKS\_DR Cross Street: MIDWAY\_PARK\_DR Location: SE

ADA ID: 0DA1AC644DA2 Ramp Type: Perp Initial Pass/Fail: Fail Overall Compliance: No Severity Score: 1.25

Codes/Mitigation Info/Possible Solution