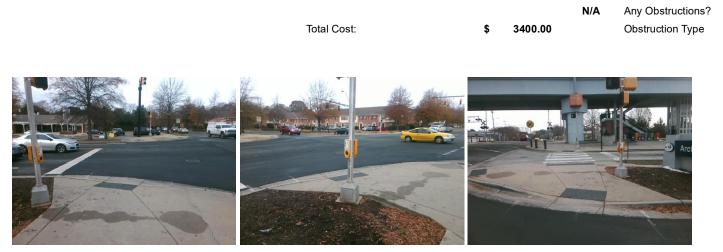

## Access Compliance Report Public Rights-of-Way (Curb Ramps)

| Intersection ID: 19953                  | Main St          | reet: ARCHDALE_DR             | Cross Street: OLD_PINEVILLE_RD          |                                          |      | Location:                   | SE                          |       |
|-----------------------------------------|------------------|-------------------------------|-----------------------------------------|------------------------------------------|------|-----------------------------|-----------------------------|-------|
| ADA ID: 0DA3B7B83DE1                    | Ramp T           | Ramp Type: IslandPerp         |                                         | Initial Pass/Fail: Fail Overall Complian |      |                             | o Severity Score:           | 13.75 |
| Codes/Mitigation Info/Possible Solution |                  |                               | Field Measurements/Component Compliance |                                          |      |                             |                             |       |
|                                         |                  | Possible Solutions:           | Compliance Description                  |                                          | Data | Data Compliance Description |                             | Data  |
| and the second                          |                  | Remove & Replace Entire Ramp  | . N/A                                   | Ramp Length (in)                         | 80.0 | No                          | Ramp Slope (%)              | 10.0  |
| 6 THE BASE                              |                  |                               | Yes                                     | Ramp Width (in)                          | 59.0 | No                          | Ramp XSlope (%)             | 4.9   |
| E C                                     |                  |                               | N/A                                     | Flare Type LT                            | N/A  | N/A                         | Flare Type RT               | N/A   |
| ARGHDALE D                              |                  |                               | N/A                                     | Flare Slope LT (%)                       | N/A  | N/A                         | Flare Slope RT (%)          | N/A   |
|                                         |                  |                               | N/A                                     | Flare Traversable LT?                    | N/A  | N/A                         | Flare Traversable RT?       | N/A   |
|                                         |                  |                               | N/A                                     | Landing Length (in)                      | N/A  | N/A                         | DWS Provided?               | N/A   |
|                                         |                  | Surveyor Notes:               | N/A                                     | Landing Width (in)                       | N/A  | N/A                         | DWS Contrast?               | N/A   |
|                                         | <u>ь</u>         | N/A                           | N/A                                     | Landing Slope (%)                        | N/A  | N/A                         | DWS Length (in)             | N/A   |
|                                         | 11.11/31         |                               | N/A                                     | Landing X Slope (%)                      | N/A  | N/A                         | DWS Full Width?             | N/A   |
|                                         |                  |                               | N/A                                     | Landing Curb? (Y/N)                      | N/A  | N/A                         | DWS Offset (in)             | N/A   |
|                                         | ·                |                               | N/A                                     | Shared Landing?                          | N/A  |                             |                             |       |
|                                         |                  | PROW/ADA:                     | N/A                                     | Gutter Ponding?                          | N/A  | N/A                         | Gutter Slope (%)            | N/A   |
|                                         |                  | Not Found, R304.2.2, R304.5.3 | N/A                                     | Gutter Lip Ht (in)                       | N/A  | N/A                         | Gutter X Slope (%)          | N/A   |
|                                         |                  | ,,,,,,,                       | N/A                                     | Painted X Walk1?                         | No   | N/A                         | Painted X Walk2?            | N/A   |
|                                         |                  |                               |                                         | X Walk 1 Direction                       | To W |                             | X Walk 2 Direction          | N/A   |
|                                         |                  |                               | N/A                                     | X Walk 1 Width (in)                      | N/A  | N/A                         | X Walk 2 Width (in)         | N/A   |
| Street 1 Name                           | OLD PINEVILLE RD |                               |                                         | X Walk 1 Slope (%)                       | 1.3  |                             | X Walk 2 Slope (%)          | N/A   |
| Stop Condition-Street 2                 | Signal           |                               |                                         | X Walk 1 X Slope (%)                     | 4.0  |                             | X Walk 2 X Slope (%)        | N/A   |
| Street 2 Name                           | N/A              |                               | N/A                                     | Ramp inside XWalk1?                      | N/A  | N/A                         | Ramp inside XWalk2?         | N/A   |
| Stop Condition-Street 1                 | N/A              |                               |                                         | Road Slope (%)                           | N/A  | N/A                         | Clear Space?                | N/A   |
|                                         |                  |                               |                                         | Road X Slope (%)                         | N/A  | N/A                         | Clear Space to XWalk (in)   | N/A   |
|                                         |                  |                               | N/A                                     | Any Obstructions?                        | N/A  | N/A                         | Storm Grate/Utility Hazard? | N/A   |
|                                         |                  | Total Cost: \$                | 3400.00                                 | Obstruction Type                         |      |                             | Storm Grate/Utility Type    |       |
|                                         |                  |                               |                                         |                                          | N/A  |                             |                             | N/A   |
|                                         |                  |                               |                                         |                                          |      |                             |                             |       |