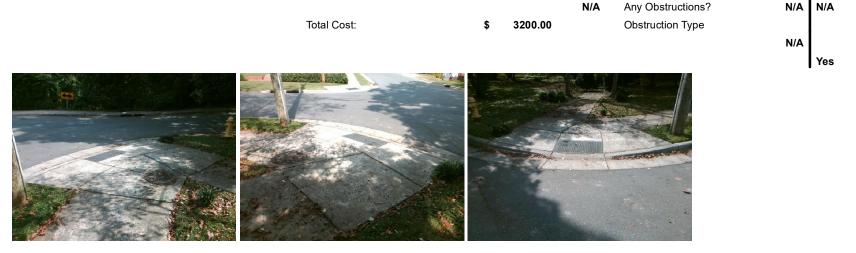

## Access Compliance Report Public Rights-of-Way (Curb Ramps)

| Intersection ID: 12573                   | Main Street: KENSINGTON DR Cross Street: NASSAU BV |                                          |           |                                                |                       |      |                             | Location:                   | SW    |
|------------------------------------------|----------------------------------------------------|------------------------------------------|-----------|------------------------------------------------|-----------------------|------|-----------------------------|-----------------------------|-------|
|                                          |                                                    |                                          |           |                                                |                       |      |                             |                             |       |
| ADA ID: 0DAA0FC1F551 Ramp Type: PerpDiag |                                                    |                                          | initial P | Initial Pass/Fail: Fail Overall Compliance: No |                       |      |                             |                             | 33.75 |
| Codes/Mitigation Info/Possible Solution  |                                                    |                                          |           | Field Measurements/Component Compliance        |                       |      |                             |                             |       |
| KENSINGTON DR                            | 5.                                                 | Possible Solutions:                      |           | Compliance Description                         |                       | Data | Data Compliance Description |                             | Data  |
|                                          |                                                    | Remove & Replace Curb Ramp W             | /ith      | N/A                                            | Ramp Length (in)      | 48.0 | No                          | Ramp Slope (%)              | 12.1  |
|                                          |                                                    | Two New Directional Ramps or Equivalent. |           | No                                             | Ramp Width (in)       | 45.0 | Yes                         | Ramp XSlope (%)             | 0.3   |
|                                          |                                                    |                                          |           | N/A                                            | Flare Type LT         | N/A  | N/A                         | Flare Type RT               | N/A   |
|                                          |                                                    |                                          |           | N/A                                            | Flare Slope LT (%)    | N/A  | N/A                         | Flare Slope RT (%)          | N/A   |
|                                          |                                                    |                                          |           | N/A                                            | Flare Traversable LT? | N/A  | N/A                         | Flare Traversable RT?       | N/A   |
|                                          |                                                    |                                          |           | N/A                                            | Landing Length (in)   | N/A  | N/A                         | DWS Provided?               | N/A   |
|                                          |                                                    | Surveyor Notes:                          |           | N/A                                            | Landing Width (in)    | N/A  | N/A                         | DWS Contrast?               | N/A   |
|                                          |                                                    | N/A                                      |           | N/A                                            | Landing Slope (%)     | N/A  | N/A                         | DWS Length (in)             | N/A   |
|                                          |                                                    |                                          |           | N/A                                            | Landing X Slope (%)   | N/A  | N/A                         | DWS Full Width?             | N/A   |
|                                          |                                                    |                                          |           | N/A                                            | Landing Curb? (Y/N)   | N/A  | N/A                         | DWS Offset (in)             | N/A   |
|                                          |                                                    |                                          |           | N/A                                            | Shared Landing?       | N/A  |                             |                             |       |
|                                          |                                                    | PROW/ADA:                                |           | N/A                                            | Gutter Ponding?       | N/A  | N/A                         | Gutter Slope (%)            | N/A   |
|                                          |                                                    | Not Found, R304.5.1, R304.2.2            |           | N/A                                            | Gutter Lip Ht (in)    | N/A  | N/A                         | Gutter X Slope (%)          | N/A   |
|                                          |                                                    |                                          |           | N/A                                            | Painted X Walk1?      | No   | N/A                         | Painted X Walk2?            | No    |
|                                          |                                                    |                                          |           |                                                | X Walk 1 Direction    | To E |                             | X Walk 2 Direction          | To N  |
|                                          |                                                    |                                          |           | N/A                                            | X Walk 1 Width (in)   | N/A  | N/A                         | X Walk 2 Width (in)         | N/A   |
| Street 1 Name                            | NASSAU BV                                          |                                          |           |                                                | X Walk 1 Slope (%)    | 1.7  |                             | X Walk 2 Slope (%)          | 3.6   |
| Stop Condition-Street 2                  | None                                               |                                          |           |                                                | X Walk 1 X Slope (%)  | 0.2  |                             | X Walk 2 X Slope (%)        | 0.7   |
| Street 2 Name                            | KENSINGTON DR                                      |                                          |           | N/A                                            | Ramp inside XWalk1?   | N/A  | N/A                         | Ramp inside XWalk2?         | N/A   |
| Stop Condition-Street 1                  | StopSign                                           |                                          |           |                                                | Road Slope (%)        | 0.7  | N/A                         | Clear Space?                | N/A   |
|                                          |                                                    |                                          |           |                                                | Road X Slope (%)      | 0.6  | N/A                         | Clear Space to XWalk (in)   | N/A   |
|                                          |                                                    |                                          |           | N/A                                            | Any Obstructions?     | N/A  | N/A                         | Storm Grate/Utility Hazard? | N/A   |
|                                          |                                                    | Total Cost: \$ 32                        | 200.00    |                                                | Obstruction Type      |      |                             | Storm Grate/Utility Type    |       |
|                                          |                                                    |                                          |           |                                                |                       | N/A  |                             |                             | N/A   |