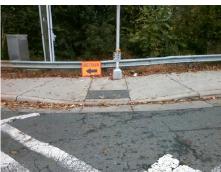

Surveyor Notes:

N/A

PROW/ADA:

Not Found, R304.5.1, R304.2.2, R304.5.3

Total Cost: \$ 3200.00

| Field Measurements/Component Compliance |                       |       |      |                             |       |
|-----------------------------------------|-----------------------|-------|------|-----------------------------|-------|
| Compliance Description                  |                       | Data  | Comp | liance Description          | Data  |
| N/A                                     | Ramp Length (in)      | 64.0  | No   | Ramp Slope (%)              | 8.7   |
| No                                      | Ramp Width (in)       | 47.0  | No   | Ramp XSlope (%)             | 5.6   |
| N/A                                     | Flare Type LT         | N/A   | N/A  | Flare Type RT               | N/A   |
| N/A                                     | Flare Slope LT (%)    | N/A   | N/A  | Flare Slope RT (%)          | N/A   |
| N/A                                     | Flare Traversable LT? | N/A   | N/A  | Flare Traversable RT?       | N/A   |
| N/A                                     | Landing Length (in)   | N/A   | N/A  | DWS Provided?               | N/A   |
| N/A                                     | Landing Width (in)    | N/A   | N/A  | DWS Contrast?               | N/A   |
| N/A                                     | Landing Slope (%)     | N/A   | N/A  | DWS Length (in)             | N/A   |
| N/A                                     | Landing X Slope (%)   | N/A   | N/A  | DWS Full Width?             | N/A   |
| N/A                                     | Landing Curb? (Y/N)   | N/A   | N/A  | DWS Offset (in)             | N/A   |
| N/A                                     | Shared Landing?       | N/A   |      |                             |       |
| N/A                                     | Gutter Ponding?       | Yes   | N/A  | Gutter Slope (%)            | N/A   |
| N/A                                     | Gutter Lip Ht (in)    | N/A   | N/A  | Gutter X Slope (%)          | N/A   |
| N/A                                     | Painted X Walk1?      | Yes   | N/A  | Painted X Walk2?            | Yes   |
|                                         | X Walk 1 Direction    | To SW |      | X Walk 2 Direction          | To SE |
| N/A                                     | X Walk 1 Width (in)   | 110.0 | N/A  | X Walk 2 Width (in)         | 110.0 |
|                                         | X Walk 1 Slope (%)    | 0.0   |      | X Walk 2 Slope (%)          | 5.6   |
|                                         | X Walk 1 X Slope (%)  | 5.2   |      | X Walk 2 X Slope (%)        | 0.7   |
| N/A                                     | Ramp inside XWalk1?   | Yes   | N/A  | Ramp inside XWalk2?         | Yes   |
|                                         | Road Slope (%)        | 6.5   | N/A  | Clear Space?                | N/A   |
|                                         | Road X Slope (%)      | 0.2   | N/A  | Clear Space to XWalk (in)   | N/A   |
| N/A                                     | Any Obstructions?     | N/A   | N/A  | Storm Grate/Utility Hazard? | N/A   |
|                                         | Obstruction Type      |       |      | Storm Grate/Utility Type    |       |
|                                         |                       | N/A   |      |                             | N/A   |
|                                         |                       |       | Yes  | Surface Condition? (G/P)    | Good  |
|                                         |                       |       |      |                             |       |