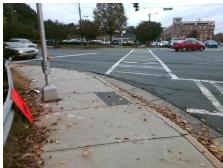

Surveyor Notes:

N/A

PROW/ADA:

Not Found, R304.5.1, R304.2.2, R304.5.3

Total Cost: \$ 3200.00

| Field Measurements/Component Compliance |                       |       |      |                             |       |
|-----------------------------------------|-----------------------|-------|------|-----------------------------|-------|
| Compliance Description                  |                       | Data  | Comp | liance Description          | Data  |
| N/A                                     | Ramp Length (in)      | 64.0  | No   | Ramp Slope (%)              | 8.7   |
| No                                      | Ramp Width (in)       | 47.0  | No   | Ramp XSlope (%)             | 5.6   |
| N/A                                     | Flare Type LT         | N/A   | N/A  | Flare Type RT               | N/A   |
| N/A                                     | Flare Slope LT (%)    | N/A   | N/A  | Flare Slope RT (%)          | N/A   |
| N/A                                     | Flare Traversable LT? | N/A   | N/A  | Flare Traversable RT?       | N/A   |
| N/A                                     | Landing Length (in)   | N/A   | N/A  | DWS Provided?               | N/A   |
| N/A                                     | Landing Width (in)    | N/A   | N/A  | DWS Contrast?               | N/A   |
| N/A                                     | Landing Slope (%)     | N/A   | N/A  | DWS Length (in)             | N/A   |
| N/A                                     | Landing X Slope (%)   | N/A   | N/A  | DWS Full Width?             | N/A   |
| N/A                                     | Landing Curb? (Y/N)   | N/A   | N/A  | DWS Offset (in)             | N/A   |
| N/A                                     | Shared Landing?       | N/A   |      |                             |       |
| N/A                                     | Gutter Ponding?       | Yes   | N/A  | Gutter Slope (%)            | N/A   |
| N/A                                     | Gutter Lip Ht (in)    | N/A   | N/A  | Gutter X Slope (%)          | N/A   |
| N/A                                     | Painted X Walk1?      | Yes   | N/A  | Painted X Walk2?            | Yes   |
|                                         | X Walk 1 Direction    | To SW |      | X Walk 2 Direction          | To SE |
| N/A                                     | X Walk 1 Width (in)   | 110.0 | N/A  | X Walk 2 Width (in)         | 110.0 |
|                                         | X Walk 1 Slope (%)    | 0.0   |      | X Walk 2 Slope (%)          | 5.6   |
|                                         | X Walk 1 X Slope (%)  | 5.2   |      | X Walk 2 X Slope (%)        | 0.7   |
| N/A                                     | Ramp inside XWalk1?   | Yes   | N/A  | Ramp inside XWalk2?         | Yes   |
|                                         | Road Slope (%)        | 6.5   | N/A  | Clear Space?                | N/A   |
|                                         | Road X Slope (%)      | 0.2   | N/A  | Clear Space to XWalk (in)   | N/A   |
| N/A                                     | Any Obstructions?     | N/A   | N/A  | Storm Grate/Utility Hazard? | N/A   |
|                                         | Obstruction Type      |       |      | Storm Grate/Utility Type    |       |
|                                         |                       | N/A   |      |                             | N/A   |
|                                         |                       |       | Yes  | Surface Condition? (G/P)    | Good  |
|                                         |                       |       |      |                             |       |