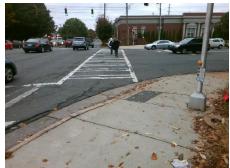

Surveyor Notes:

N/A

PROW/ADA:

Not Found, R304.5.1, R304.2.2, R304.5.3

Total Cost: \$ 3200.00

| Field Measurements/Component Compliance |                       |       |      |                             |       |
|-----------------------------------------|-----------------------|-------|------|-----------------------------|-------|
| Compliance Description                  |                       | Data  | Comp | liance Description          | Data  |
| N/A                                     | Ramp Length (in)      | 64.0  | No   | Ramp Slope (%)              | 8.7   |
| No                                      | Ramp Width (in)       | 47.0  | No   | Ramp XSlope (%)             | 5.6   |
| N/A                                     | Flare Type LT         | N/A   | N/A  | Flare Type RT               | N/A   |
| N/A                                     | Flare Slope LT (%)    | N/A   | N/A  | Flare Slope RT (%)          | N/A   |
| N/A                                     | Flare Traversable LT? | N/A   | N/A  | Flare Traversable RT?       | N/A   |
| N/A                                     | Landing Length (in)   | N/A   | N/A  | DWS Provided?               | N/A   |
| N/A                                     | Landing Width (in)    | N/A   | N/A  | DWS Contrast?               | N/A   |
| N/A                                     | Landing Slope (%)     | N/A   | N/A  | DWS Length (in)             | N/A   |
| N/A                                     | Landing X Slope (%)   | N/A   | N/A  | DWS Full Width?             | N/A   |
| N/A                                     | Landing Curb? (Y/N)   | N/A   | N/A  | DWS Offset (in)             | N/A   |
| N/A                                     | Shared Landing?       | N/A   |      |                             |       |
| N/A                                     | Gutter Ponding?       | Yes   | N/A  | Gutter Slope (%)            | N/A   |
| N/A                                     | Gutter Lip Ht (in)    | N/A   | N/A  | Gutter X Slope (%)          | N/A   |
| N/A                                     | Painted X Walk1?      | Yes   | N/A  | Painted X Walk2?            | Yes   |
|                                         | X Walk 1 Direction    | To SW |      | X Walk 2 Direction          | To SE |
| N/A                                     | X Walk 1 Width (in)   | 110.0 | N/A  | X Walk 2 Width (in)         | 110.0 |
|                                         | X Walk 1 Slope (%)    | 0.0   |      | X Walk 2 Slope (%)          | 5.6   |
|                                         | X Walk 1 X Slope (%)  | 5.2   |      | X Walk 2 X Slope (%)        | 0.7   |
| N/A                                     | Ramp inside XWalk1?   | Yes   | N/A  | Ramp inside XWalk2?         | Yes   |
|                                         | Road Slope (%)        | 6.5   | N/A  | Clear Space?                | N/A   |
|                                         | Road X Slope (%)      | 0.2   | N/A  | Clear Space to XWalk (in)   | N/A   |
| N/A                                     | Any Obstructions?     | N/A   | N/A  | Storm Grate/Utility Hazard? | N/A   |
|                                         | Obstruction Type      |       |      | Storm Grate/Utility Type    |       |
|                                         |                       | N/A   |      |                             | N/A   |
|                                         |                       |       | Yes  | Surface Condition? (G/P)    | Good  |
|                                         |                       |       |      |                             |       |