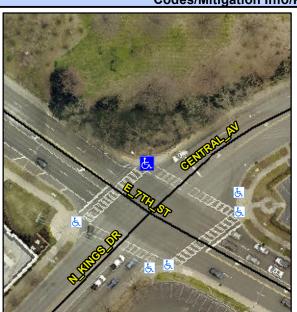

## Access Compliance Report Public Rights-of-Way (Curb Ramps)

Intersection ID: 13118 Main Street: E\_7TH\_ST Cross Street: CENTRAL\_AV Location: N

ADA ID: 0DB6A45AE625 Ramp Type: PerpDiag Initial Pass/Fail: Fail Overall Compliance: No Severity Score: 33.75

## Field Measurements/Component Compliance

Street 1 Name E 7TH ST
Stop Condition-Street 2 Signal
Street 2 Name CENTRAL AV
Stop Condition-Street 1 Signal

Possible Solutions:

Remove & Replace Curb Ramp With Two New Directional Ramps or Equivalent.

Surveyor Notes:

N/A

PROW/ADA:

Not Found, R304.5.1, R304.2.2, R304.5.3

Total Cost: \$ 3200.00

| Field Measurements/Component Compliance |                       |       |      |                             |       |
|-----------------------------------------|-----------------------|-------|------|-----------------------------|-------|
| Compliance Description                  |                       | Data  | Comp | liance Description          | Data  |
| N/A                                     | Ramp Length (in)      | 64.0  | No   | Ramp Slope (%)              | 8.7   |
| No                                      | Ramp Width (in)       | 47.0  | No   | Ramp XSlope (%)             | 5.6   |
| N/A                                     | Flare Type LT         | N/A   | N/A  | Flare Type RT               | N/A   |
| N/A                                     | Flare Slope LT (%)    | N/A   | N/A  | Flare Slope RT (%)          | N/A   |
| N/A                                     | Flare Traversable LT? | N/A   | N/A  | Flare Traversable RT?       | N/A   |
| N/A                                     | Landing Length (in)   | N/A   | N/A  | DWS Provided?               | N/A   |
| N/A                                     | Landing Width (in)    | N/A   | N/A  | DWS Contrast?               | N/A   |
| N/A                                     | Landing Slope (%)     | N/A   | N/A  | DWS Length (in)             | N/A   |
| N/A                                     | Landing X Slope (%)   | N/A   | N/A  | DWS Full Width?             | N/A   |
| N/A                                     | Landing Curb? (Y/N)   | N/A   | N/A  | DWS Offset (in)             | N/A   |
| N/A                                     | Shared Landing?       | N/A   |      |                             |       |
| N/A                                     | Gutter Ponding?       | Yes   | N/A  | Gutter Slope (%)            | N/A   |
| N/A                                     | Gutter Lip Ht (in)    | N/A   | N/A  | Gutter X Slope (%)          | N/A   |
| N/A                                     | Painted X Walk1?      | Yes   | N/A  | Painted X Walk2?            | Yes   |
|                                         | X Walk 1 Direction    | To SW |      | X Walk 2 Direction          | To SE |
| N/A                                     | X Walk 1 Width (in)   | 110.0 | N/A  | X Walk 2 Width (in)         | 110.0 |
|                                         | X Walk 1 Slope (%)    | 0.0   |      | X Walk 2 Slope (%)          | 5.6   |
|                                         | X Walk 1 X Slope (%)  | 5.2   |      | X Walk 2 X Slope (%)        | 0.7   |
| N/A                                     | Ramp inside XWalk1?   | Yes   | N/A  | Ramp inside XWalk2?         | Yes   |
|                                         | Road Slope (%)        | 6.5   | N/A  | Clear Space?                | N/A   |
|                                         | Road X Slope (%)      | 0.2   | N/A  | Clear Space to XWalk (in)   | N/A   |
| N/A                                     | Any Obstructions?     | N/A   | N/A  | Storm Grate/Utility Hazard? | N/A   |
|                                         | Obstruction Type      |       |      | Storm Grate/Utility Type    |       |
|                                         |                       | N/A   |      |                             | N/A   |
|                                         |                       |       | Yes  | Surface Condition? (G/P)    | Good  |
|                                         |                       |       |      |                             |       |