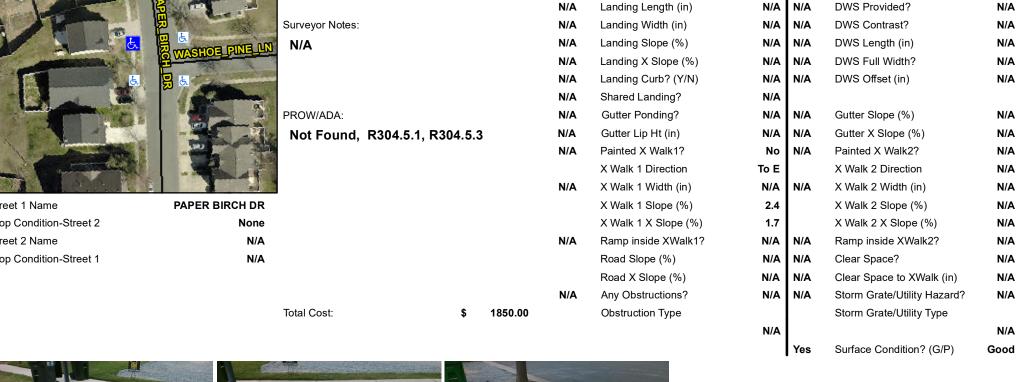

## **Access Compliance Report Public Rights-of-Way** (Curb Ramps)

Data

6.5

2.1

N/A

N/A

N/A

Cross Street: PAPER BIRCH DR Intersection ID: 31746 Main Street: WASHOE PINE LN Location: NW **Overall Compliance: No** 10 ADA ID: 0DB8020D4439 Ramp Type: Perp Initial Pass/Fail: Fail **Severity Score:** 

## Field Measurements/Component Compliance

Yes

No

N/A

N/A

N/A

Compliance Description

Ramp Slope (%)

Flare Type RT

Ramp XSlope (%)

Flare Slope RT (%)

Flare Traversable RT?

Data

81.5

47.5

N/A

N/A

N/A

Flare Traversable LT?

Street 1 Name Stop Condition-Street 2 Street 2 Name Stop Condition-Street 1

| Possible Solutions:           | Compliance              |               | Description      |  |
|-------------------------------|-------------------------|---------------|------------------|--|
| Remove & Replace Entire Ramp. | N/A Ramp Length (in)    |               |                  |  |
|                               | No Ramp Width (in)      |               |                  |  |
|                               | N/A                     | Flare Type LT |                  |  |
|                               | N/A                     | Flare         | Slope LT (%)     |  |
|                               | N/A                     | Flare         | Traversable L    |  |
|                               | N/A                     | Land          | ing Length (in)  |  |
| Surveyor Notes:               | N/A                     | Land          | ing Width (in)   |  |
| N/A                           | N/A                     | Land          | ing Slope (%)    |  |
|                               | N/A Landing X Slope (%) |               |                  |  |
|                               | N/A                     | Land          | ing Curb? (Y/N   |  |
|                               | N/A                     | Share         | ed Landing?      |  |
| PROW/ADA:                     | N/A                     | Gutte         | er Ponding?      |  |
| Not Found, R304.5.1, R304.5.3 | N/A                     | Gutte         | er Lip Ht (in)   |  |
|                               | N/A                     | Paint         | ed X Walk1?      |  |
|                               |                         | X Wa          | lk 1 Direction   |  |
|                               | N/A                     | X Wa          | lk 1 Width (in)  |  |
|                               |                         | X Wa          | ılk 1 Slope (%)  |  |
|                               |                         | X Wa          | ılk 1 X Slope (% |  |
|                               | N/A                     | Rami          | o inside XWalk   |  |