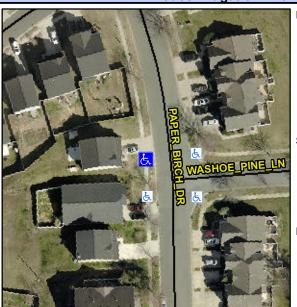

## **Access Compliance Report Public Rights-of-Way** (Curb Ramps)

Data

6.5

2.1

N/A

N/A

N/A

Cross Street: PAPER BIRCH DR Intersection ID: 31746 Main Street: WASHOE PINE LN Location: NW **Overall Compliance: No** 10 ADA ID: 0DB8020D4439 Ramp Type: Perp Initial Pass/Fail: Fail **Severity Score:** 