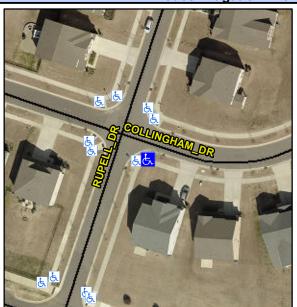

## **Access Compliance Report Public Rights-of-Way** (Curb Ramps)

Data

4.3

2.2

N/A

N/A

Intersection ID: 54465 Main Street: RUPELL DR **Cross Street: COLLINGHAM DR** Location: SE **Overall Compliance: No Severity Score:** 10 **ADA ID: 0DBBFF5A6BE9** Ramp Type: BlendTrans1 Initial Pass/Fail: Fail

**COLLINGHAM DR** Street 1 Name Stop Condition-Street 1 None N/A Street 2 Name

Possible Solutions: Remove & Replace Curb Ramp With Two New Directional Ramps or Equivalent. N/A

Compliance Description

Ramp Length (in)