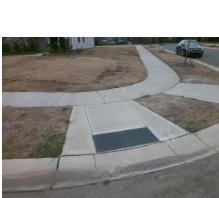

## **Access Compliance Report Public Rights-of-Way** (Curb Ramps)

Data

4.3

2.2

N/A

N/A

Intersection ID: 54465 Main Street: RUPELL DR **Cross Street: COLLINGHAM DR** Location: SE **Overall Compliance: No Severity Score:** 10 **ADA ID: 0DBBFF5A6BE9** Ramp Type: BlendTrans1 Initial Pass/Fail: Fail

**COLLINGHAM DR** Street 1 Name Stop Condition-Street 1 None N/A Street 2 Name

Possible Solutions: Remove & Replace Curb Ramp With Two New Directional Ramps or Equivalent. N/A

Compliance Description

Ramp Length (in)