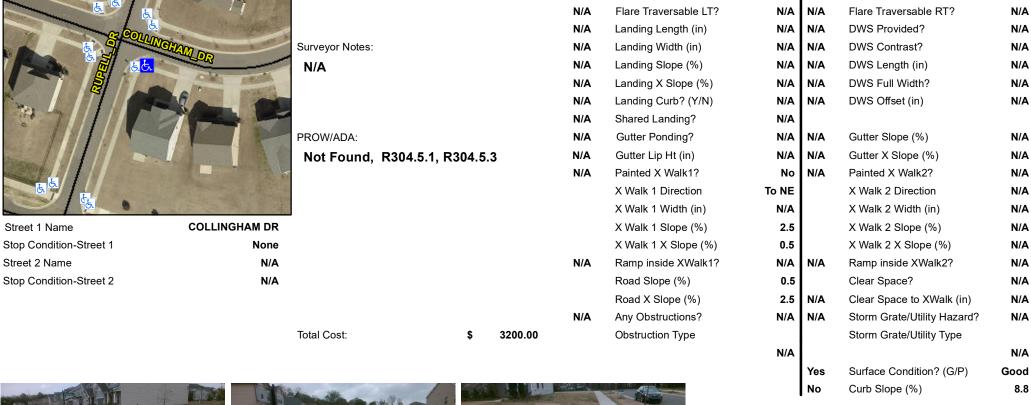

## **Access Compliance Report Public Rights-of-Way** (Curb Ramps)

Data

4.3

2.2

N/A

N/A

Intersection ID: 54465 Main Street: RUPELL DR **Cross Street: COLLINGHAM DR** Location: SE **Overall Compliance: No Severity Score:** 10 **ADA ID: 0DBBFF5A6BE9** Ramp Type: BlendTrans1 Initial Pass/Fail: Fail

**Codes/Mitigation Info/Possible Solution** 

Field Measurements/Component Compliance

Yes

No

N/A

N/A

Compliance Description

Flare Type RT

Flare Slope RT (%)

BlendTrans Slope (%)

BlendTrans XSlope (%)

Data

95.0

46.0

N/A

N/A

**COLLINGHAM DR** Street 1 Name Stop Condition-Street 1 None N/A Street 2 Name

Possible Solutions: Remove & Replace Curb Ramp With Two New Directional Ramps or Equivalent. N/A

Compliance Description

Ramp Length (in)

Ramp Width (in)

Flare Slope LT (%)

Flare Type LT