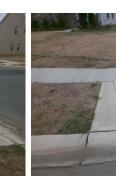

## **Access Compliance Report Public Rights-of-Way** (Curb Ramps)

Data

4.3

2.2

N/A

N/A

Intersection ID: 54465 Main Street: RUPELL DR **Cross Street: COLLINGHAM DR** Location: SE **Overall Compliance: No Severity Score:** 10 **ADA ID: 0DBBFF5A6BE9** Ramp Type: BlendTrans1 Initial Pass/Fail: Fail

**COLLINGHAM DR** Street 1 Name Stop Condition-Street 1 None N/A Street 2 Name

Possible Solutions: Remove & Replace Curb Ramp With Two New Directional Ramps or Equivalent. N/A

Compliance Description

Ramp Length (in)