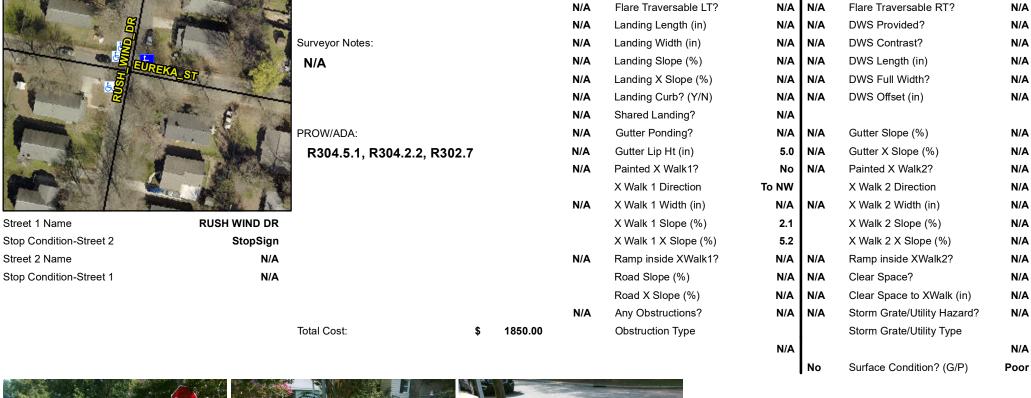

## **Access Compliance Report Public Rights-of-Way** (Curb Ramps)

Data

16.1

1.2

N/A

N/A

Main Street: EUREKA ST Intersection ID: 9403 Cross Street: RUSH WIND DR Location: NE **Overall Compliance: No ADA ID: 0DBDF263A038** Ramp Type: Perp Initial Pass/Fail: Fail Severity Score: 48.75

## Field Measurements/Component Compliance

No

Yes

N/A

N/A

Compliance Description

Ramp Slope (%)

Flare Type RT

Ramp XSlope (%)

Flare Slope RT (%)

Data

88.0

43.0

N/A

N/A

Street 1 Name Stop Condition-Street 2 Street 2 Name

| Possible Solutions:           | Compli | ance            | Description     |  |
|-------------------------------|--------|-----------------|-----------------|--|
| Remove & Replace Entire Ramp. | N/A    | Ramp            | Length (in)     |  |
|                               | No     | Ramp Width (in) |                 |  |
|                               | N/A    | Flare           | Type LT         |  |
|                               | N/A    | Flare           | Slope LT (%)    |  |
|                               | N/A    | Flare           | Traversable L   |  |
|                               | N/A    | Landi           | ng Length (in)  |  |
| Surveyor Notes:               | N/A    | Landi           | ng Width (in)   |  |
| N/A                           | N/A    | Landi           | ng Slope (%)    |  |
|                               | N/A    | Landi           | ng X Slope (%   |  |
|                               | N/A    | Landi           | ng Curb? (Y/N   |  |
|                               | N/A    | Share           | ed Landing?     |  |
| PROW/ADA:                     | N/A    | Gutte           | er Ponding?     |  |
| R304.5.1, R304.2.2, R302.7    | N/A    | Gutte           | r Lip Ht (in)   |  |
|                               | N/A    | Painte          | ed X Walk1?     |  |
|                               |        | X Wa            | lk 1 Direction  |  |
|                               | N/A    | X Wa            | lk 1 Width (in) |  |
|                               |        | X Wa            | lk 1 Slope (%)  |  |
|                               |        | X Wa            | lk 1 X Slope (% |  |
|                               | N/A    | Ramp            | inside XWalk    |  |
|                               |        | Road            | Slope (%)       |  |