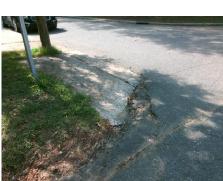

## **Access Compliance Report Public Rights-of-Way** (Curb Ramps)

Data

16.1

1.2

N/A

N/A

Main Street: EUREKA ST Intersection ID: 9403 Cross Street: RUSH WIND DR Location: NE **Overall Compliance: No ADA ID: 0DBDF263A038** Ramp Type: Perp Initial Pass/Fail: Fail Severity Score: 48.75