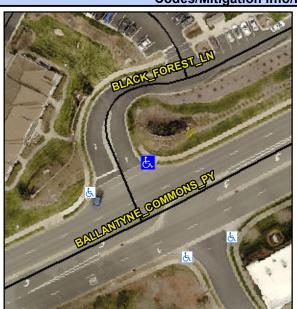

## Access Compliance Report Public Rights-of-Way (Curb Ramps)

Intersection ID: 54260 Main Street: BALLANTYNE\_COMMONS\_PY Cross Street: BLACK\_FOREST\_LN Location: N

ADA ID: 0DC132314938 Ramp Type: Perp Initial Pass/Fail: Fail Overall Compliance: No Severity Score: 10