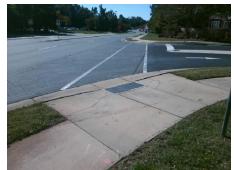

## Access Compliance Report Public Rights-of-Way (Curb Ramps)

Intersection ID: 54260 Main Street: BALLANTYNE\_COMMONS\_PY Cross Street: BLACK\_FOREST\_LN Location: N

ADA ID: 0DC132314938 Ramp Type: Perp Initial Pass/Fail: Fail Overall Compliance: No Severity Score: 10

Possible Solutions:

Remove & Replace Entire Ramp.

Surveyor Notes:

N/A

PROW/ADA:

Not Found, R304.5.1, R304.5.3

Total Cost: \$ 1850.00

| Field Measurements/Component Compliance |                       |       |                        |                             |      |
|-----------------------------------------|-----------------------|-------|------------------------|-----------------------------|------|
| Compliance Description                  |                       | Data  | Compliance Description |                             | Data |
| N/A                                     | Ramp Length (in)      | 108.5 | Yes                    | Ramp Slope (%)              | 7.2  |
| No                                      | Ramp Width (in)       | 36.0  | No                     | Ramp XSlope (%)             | 3.3  |
| N/A                                     | Flare Type LT         | N/A   | N/A                    | Flare Type RT               | N/A  |
| N/A                                     | Flare Slope LT (%)    | N/A   | N/A                    | Flare Slope RT (%)          | N/A  |
| N/A                                     | Flare Traversable LT? | N/A   | N/A                    | Flare Traversable RT?       | N/A  |
| N/A                                     | Landing Length (in)   | N/A   | N/A                    | DWS Provided?               | N/A  |
| N/A                                     | Landing Width (in)    | N/A   | N/A                    | DWS Contrast?               | N/A  |
| N/A                                     | Landing Slope (%)     | N/A   | N/A                    | DWS Length (in)             | N/A  |
| N/A                                     | Landing X Slope (%)   | N/A   | N/A                    | DWS Full Width?             | N/A  |
| N/A                                     | Landing Curb? (Y/N)   | N/A   | N/A                    | DWS Offset (in)             | N/A  |
| N/A                                     | Shared Landing?       | N/A   |                        |                             |      |
| N/A                                     | Gutter Ponding?       | N/A   | N/A                    | Gutter Slope (%)            | N/A  |
| N/A                                     | Gutter Lip Ht (in)    | N/A   | N/A                    | Gutter X Slope (%)          | N/A  |
| N/A                                     | Painted X Walk1?      | Yes   | N/A                    | Painted X Walk2?            | N/A  |
|                                         | X Walk 1 Direction    | To W  |                        | X Walk 2 Direction          | N/A  |
| N/A                                     | X Walk 1 Width (in)   | 102.5 | N/A                    | X Walk 2 Width (in)         | N/A  |
|                                         | X Walk 1 Slope (%)    | 1.6   |                        | X Walk 2 Slope (%)          | N/A  |
|                                         | X Walk 1 X Slope (%)  | 3.7   |                        | X Walk 2 X Slope (%)        | N/A  |
| N/A                                     | Ramp inside XWalk1?   | Yes   | N/A                    | Ramp inside XWalk2?         | N/A  |
|                                         | Road Slope (%)        | N/A   | N/A                    | Clear Space?                | N/A  |
|                                         | Road X Slope (%)      | N/A   | N/A                    | Clear Space to XWalk (in)   | N/A  |
| N/A                                     | Any Obstructions?     | N/A   | N/A                    | Storm Grate/Utility Hazard? | N/A  |
|                                         | Obstruction Type      |       |                        | Storm Grate/Utility Type    |      |
|                                         |                       | N/A   |                        |                             | N/A  |
|                                         |                       |       | Yes                    | Surface Condition? (G/P)    | Good |
| . Vestile.                              |                       |       |                        |                             |      |