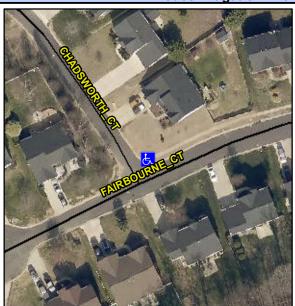

## Access Compliance Report Public Rights-of-Way (Curb Ramps)

Intersection ID: 3229Main Street: CHADSWORTH\_CTCross Street: FAIRBOURNE\_CTLocation:NEADA ID: 0DC311E8F637Ramp Type: PerpInitial Pass/Fail: FailOverall Compliance: NoSeverity Score: 12.5