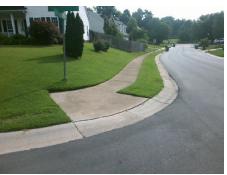

## Field Measurements/Component Compliance

Street 1 Name
CHADSWORTH CT
Stop Condition-Street 2
StopSign
Street 2 Name
N/A
Stop Condition-Street 1
N/A

| 1 COCIDIO COIGNON             |     |
|-------------------------------|-----|
| Possible Solutions:           | Co  |
| Remove & Replace Entire Ramp. | N/A |
|                               | Ye  |
|                               | N/A |
|                               | N/A |
|                               | N/A |
|                               | N/A |
| Surveyor Notes:               | N/A |
| N/A                           | N/A |
|                               | N/A |
|                               | N/A |
|                               | N/A |
| PROW/ADA:                     | N/A |
| Not Found, R304.5.3           | N/A |
|                               | N/A |
|                               | N/A |
|                               |     |

Total Cost: \$ 1850.00

| Field Measurements/Component Compliance  Compliance Description Data Compliance Description Data |                       |            |     |                             |            |  |  |
|--------------------------------------------------------------------------------------------------|-----------------------|------------|-----|-----------------------------|------------|--|--|
| N/A                                                                                              | Ramp Length (in)      | 47.0       | Yes | Ramp Slope (%)              | 5.8        |  |  |
| Yes                                                                                              | Ramp Width (in)       | 48.0       | No  | Ramp XSlope (%)             | 6.3        |  |  |
| N/A                                                                                              | Flare Type LT         | N/A        | N/A | Flare Type RT               | N/A        |  |  |
| N/A                                                                                              | Flare Slope LT (%)    | N/A<br>N/A | N/A | Flare Slope RT (%)          | N/A        |  |  |
| N/A                                                                                              | Flare Traversable LT? | N/A<br>N/A | N/A | Flare Traversable RT?       | N/A<br>N/A |  |  |
|                                                                                                  |                       |            |     |                             |            |  |  |
| N/A                                                                                              | Landing Length (in)   | N/A        | N/A | DWS Provided?               | N/A        |  |  |
| N/A                                                                                              | Landing Width (in)    | N/A        | N/A | DWS Contrast?               | N/A        |  |  |
| N/A                                                                                              | Landing Slope (%)     | N/A        | N/A | DWS Length (in)             | N/A        |  |  |
| N/A                                                                                              | Landing X Slope (%)   | N/A        | N/A | DWS Full Width?             | N/A        |  |  |
| N/A                                                                                              | Landing Curb? (Y/N)   | N/A        | N/A | DWS Offset (in)             | N/A        |  |  |
| N/A                                                                                              | Shared Landing?       | N/A        |     |                             |            |  |  |
| N/A                                                                                              | Gutter Ponding?       | N/A        | N/A | Gutter Slope (%)            | N/A        |  |  |
| N/A                                                                                              | Gutter Lip Ht (in)    | N/A        | N/A | Gutter X Slope (%)          | N/A        |  |  |
| N/A                                                                                              | Painted X Walk1?      | No         | N/A | Painted X Walk2?            | N/A        |  |  |
|                                                                                                  | X Walk 1 Direction    | To W       |     | X Walk 2 Direction          | N/A        |  |  |
| N/A                                                                                              | X Walk 1 Width (in)   | N/A        | N/A | X Walk 2 Width (in)         | N/A        |  |  |
|                                                                                                  | X Walk 1 Slope (%)    | 4.3        |     | X Walk 2 Slope (%)          | N/A        |  |  |
|                                                                                                  | X Walk 1 X Slope (%)  | 6.1        |     | X Walk 2 X Slope (%)        | N/A        |  |  |
| N/A                                                                                              | Ramp inside XWalk1?   | N/A        | N/A | Ramp inside XWalk2?         | N/A        |  |  |
|                                                                                                  | Road Slope (%)        | N/A        | N/A | Clear Space?                | N/A        |  |  |
|                                                                                                  | Road X Slope (%)      | N/A        | N/A | Clear Space to XWalk (in)   | N/A        |  |  |
| N/A                                                                                              | Any Obstructions?     | N/A        | N/A | Storm Grate/Utility Hazard? | N/A        |  |  |
|                                                                                                  | Obstruction Type      |            |     | Storm Grate/Utility Type    |            |  |  |
|                                                                                                  |                       | N/A        |     |                             | N/A        |  |  |
|                                                                                                  |                       |            | Yes | Surface Condition? (G/P)    | Good       |  |  |
| S. A.                                                                                            |                       | ·          | -   |                             |            |  |  |