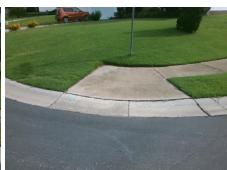

## Field Measurements/Component Compliance

Street 1 Name
CHADSWORTH CT
Stop Condition-Street 2
StopSign
Street 2 Name
N/A
Stop Condition-Street 1
N/A

| 1 COCIDIO COIGNON             |     |
|-------------------------------|-----|
| Possible Solutions:           | Co  |
| Remove & Replace Entire Ramp. | N/A |
|                               | Ye  |
|                               | N/A |
|                               | N/A |
|                               | N/A |
|                               | N/A |
| Surveyor Notes:               | N/A |
| N/A                           | N/A |
|                               | N/A |
|                               | N/A |
|                               | N/A |
| PROW/ADA:                     | N/A |
| Not Found, R304.5.3           | N/A |
|                               | N/A |
|                               | N/A |
|                               |     |

Total Cost: \$ 1850.00

| Field Measurements/Component Compliance  Compliance Description Data Compliance Description Data |                       |            |     |                             |            |  |  |
|--------------------------------------------------------------------------------------------------|-----------------------|------------|-----|-----------------------------|------------|--|--|
| N/A                                                                                              | Ramp Length (in)      | 47.0       | Yes | Ramp Slope (%)              | 5.8        |  |  |
| Yes                                                                                              | Ramp Width (in)       | 48.0       | No  | Ramp XSlope (%)             | 6.3        |  |  |
| N/A                                                                                              | Flare Type LT         | N/A        | N/A | Flare Type RT               | N/A        |  |  |
| N/A                                                                                              | Flare Slope LT (%)    | N/A<br>N/A | N/A | Flare Slope RT (%)          | N/A        |  |  |
| N/A                                                                                              | Flare Traversable LT? | N/A<br>N/A | N/A | Flare Traversable RT?       | N/A<br>N/A |  |  |
|                                                                                                  |                       |            |     |                             |            |  |  |
| N/A                                                                                              | Landing Length (in)   | N/A        | N/A | DWS Provided?               | N/A        |  |  |
| N/A                                                                                              | Landing Width (in)    | N/A        | N/A | DWS Contrast?               | N/A        |  |  |
| N/A                                                                                              | Landing Slope (%)     | N/A        | N/A | DWS Length (in)             | N/A        |  |  |
| N/A                                                                                              | Landing X Slope (%)   | N/A        | N/A | DWS Full Width?             | N/A        |  |  |
| N/A                                                                                              | Landing Curb? (Y/N)   | N/A        | N/A | DWS Offset (in)             | N/A        |  |  |
| N/A                                                                                              | Shared Landing?       | N/A        |     |                             |            |  |  |
| N/A                                                                                              | Gutter Ponding?       | N/A        | N/A | Gutter Slope (%)            | N/A        |  |  |
| N/A                                                                                              | Gutter Lip Ht (in)    | N/A        | N/A | Gutter X Slope (%)          | N/A        |  |  |
| N/A                                                                                              | Painted X Walk1?      | No         | N/A | Painted X Walk2?            | N/A        |  |  |
|                                                                                                  | X Walk 1 Direction    | To W       |     | X Walk 2 Direction          | N/A        |  |  |
| N/A                                                                                              | X Walk 1 Width (in)   | N/A        | N/A | X Walk 2 Width (in)         | N/A        |  |  |
|                                                                                                  | X Walk 1 Slope (%)    | 4.3        |     | X Walk 2 Slope (%)          | N/A        |  |  |
|                                                                                                  | X Walk 1 X Slope (%)  | 6.1        |     | X Walk 2 X Slope (%)        | N/A        |  |  |
| N/A                                                                                              | Ramp inside XWalk1?   | N/A        | N/A | Ramp inside XWalk2?         | N/A        |  |  |
|                                                                                                  | Road Slope (%)        | N/A        | N/A | Clear Space?                | N/A        |  |  |
|                                                                                                  | Road X Slope (%)      | N/A        | N/A | Clear Space to XWalk (in)   | N/A        |  |  |
| N/A                                                                                              | Any Obstructions?     | N/A        | N/A | Storm Grate/Utility Hazard? | N/A        |  |  |
|                                                                                                  | Obstruction Type      |            |     | Storm Grate/Utility Type    |            |  |  |
|                                                                                                  |                       | N/A        |     |                             | N/A        |  |  |
|                                                                                                  |                       |            | Yes | Surface Condition? (G/P)    | Good       |  |  |
| S. A.                                                                                            |                       | ·          | -   |                             |            |  |  |