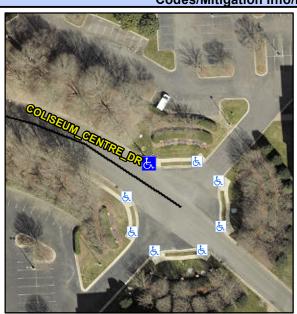

## Access Compliance Report Public Rights-of-Way (Curb Ramps)

Data

N/A

N/A

N/A

Good 3.6

Intersection ID: 10023727 Main Street: COLISEUM\_CENTRE\_DR Cross Street: N/A Location: NW

ADA ID: 0DC3A6BE3340 Ramp Type: Combination1 Initial Pass/Fail: Fail Overall Compliance: No Severity Score: 36.25