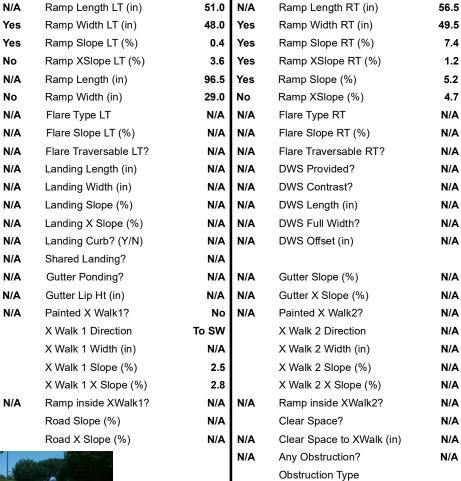

## Field Measurements/Component Compliance

Compliance Description

Data

Street 1 Name

Stop Condition-Street 1

Street 2 Name

Stop Condition-Street 2

N/A

Possible Solutions:

Remove & Replace Entire Ramp.

N/A Ramp Length LT (in)
Yes Ramp Width LT (in)
Yes Ramp Slope LT (%)
No Ramp XSlope LT (%)
No Ramp Width (in)
No Ramp Width (in)
Surveyor Notes:

LT RP < 5%

N/A Flare Type LT

LT RP < 5%

N/A Flare Traversable L
N/A Landing Length (in)
N/A Landing Width (in)
PROW/ADA:

R304.5.1, R304.5.3

N/A Landing X Slope (%)
N/A Shared Landing?
N/A Gutter Ponding?
N/A Gutter Ponding?
N/A Gutter Lip Ht (in)
N/A Painted X Walk 12

Total Cost:

N/A

Yes

Storm Grate/Utility Hazard?

Storm Grate/Utility Type

Surface Condition? (G/P)

Curb Slope (%)

1800.00