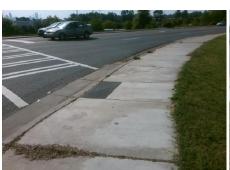

## **Access Compliance Report Public Rights-of-Way** (Curb Ramps)

Data

8.9

0.4

N/A

Good

Intersection ID: 10431 Main Street: ASHLEY RD Cross Street: SCOTT FUTRELL DR Location: SW **Overall Compliance: No Severity Score:** 12.5 ADA ID: 0DC5E97E6281 Ramp Type: Perp Initial Pass/Fail: Fail

Data

82.0

48.0

**Obstruction Type** 

**ASHLEY RD** Street 1 Name Stop Condition-Street 2 Signal N/A Street 2 Name Stop Condition-Street 1 N/A

| CSSIDIC COIGHON               | 1 10                    | ia ivic  |
|-------------------------------|-------------------------|----------|
| Possible Solutions:           | Compliance Description  |          |
| Remove & Replace Entire Ramp. | N/A Ramp Length         | ı (in)   |
| ·                             | Yes Ramp Width          | (in)     |
|                               | <b>N/A</b> Flare Type L | Γ        |
|                               | N/A Flare Slope L       | _T (%)   |
|                               | N/A Flare Travers       | sable L1 |
|                               | N/A Landing Leng        | gth (in) |
| Surveyor Notes:               | N/A Landing Widt        | h (in)   |
| N/A                           | N/A Landing Slop        | e (%)    |
|                               | N/A Landing X Sl        | ope (%   |
|                               | N/A Landing Curb        | ? (Y/N   |
|                               | N/A Shared Land         | ing?     |
| PROW/ADA:                     | N/A Gutter Pondi        | ng?      |
| Not Found, R304.2.2           | N/A Gutter Lip Ht       | (in)     |
|                               | N/A Painted X Wa        | alk1?    |
|                               | X Walk 1 Dire           | ection   |
|                               | N/A X Walk 1 Wid        | lth (in) |
|                               | X Walk 1 Slo            | ре (%)   |
|                               | X Walk 1 X S            | lope (%  |
|                               | N/A Ramp inside         | XWalk′   |
|                               | D 101 /                 | 0()      |