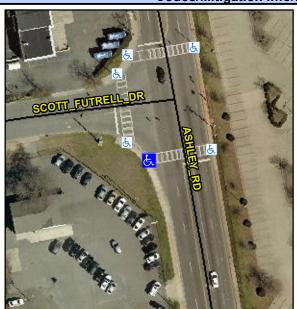

## **Access Compliance Report Public Rights-of-Way** (Curb Ramps)

Data

8.9

0.4

N/A

Good

Intersection ID: 10431 Main Street: ASHLEY RD Cross Street: SCOTT FUTRELL DR Location: SW **Overall Compliance: No Severity Score:** 12.5 ADA ID: 0DC5E97E6281 Ramp Type: Perp Initial Pass/Fail: Fail