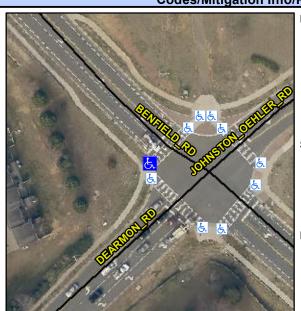

## Access Compliance Report Public Rights-of-Way (Curb Ramps)

Intersection ID: 3033Main Street:DEARMON\_RDCross Street:BENFIELD\_RDLocation:WADA ID: 0DCB26CB1347Ramp Type:PerpInitial Pass/Fail:FailOverall Compliance:NoSeverity Score:12.5