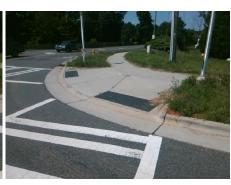

## Access Compliance Report Public Rights-of-Way (Curb Ramps)

Intersection ID: 3033Main Street:DEARMON\_RDCross Street:BENFIELD\_RDLocation:WADA ID: 0DCB26CB1347Ramp Type:PerpInitial Pass/Fail:FailOverall Compliance:NoSeverity Score:12.5

## Field Measurements/Component Compliance

Street 1 Name

Stop Condition-Street 2

Signal
Street 2 Name

N/A

Stop Condition-Street 1

N/A

Possible Solutions:
Remove & Replace Entire Ramp.

Surveyor Notes:
N/A

PROW/ADA:
R304.2.2

Total Cost: \$ 1850.00

| Field Measurements/Component Compnance |                       |       |                        |                             |      |
|----------------------------------------|-----------------------|-------|------------------------|-----------------------------|------|
| Compliance Description                 |                       | Data  | Compliance Description |                             | Data |
| N/A                                    | Ramp Length (in)      | 95.5  | No                     | Ramp Slope (%)              | 11.2 |
| Yes                                    | Ramp Width (in)       | 83.0  | Yes                    | Ramp XSlope (%)             | 1.3  |
| N/A                                    | Flare Type LT         | N/A   | N/A                    | Flare Type RT               | N/A  |
| N/A                                    | Flare Slope LT (%)    | N/A   | N/A                    | Flare Slope RT (%)          | N/A  |
| N/A                                    | Flare Traversable LT? | N/A   | N/A                    | Flare Traversable RT?       | N/A  |
| N/A                                    | Landing Length (in)   | N/A   | N/A                    | DWS Provided?               | N/A  |
| N/A                                    | Landing Width (in)    | N/A   | N/A                    | DWS Contrast?               | N/A  |
| N/A                                    | Landing Slope (%)     | N/A   | N/A                    | DWS Length (in)             | N/A  |
| N/A                                    | Landing X Slope (%)   | N/A   | N/A                    | DWS Full Width?             | N/A  |
| N/A                                    | Landing Curb? (Y/N)   | N/A   | N/A                    | DWS Offset (in)             | N/A  |
| N/A                                    | Shared Landing?       | N/A   |                        |                             |      |
| N/A                                    | Gutter Ponding?       | N/A   | N/A                    | Gutter Slope (%)            | N/A  |
| N/A                                    | Gutter Lip Ht (in)    | N/A   | N/A                    | Gutter X Slope (%)          | N/A  |
| N/A                                    | Painted X Walk1?      | Yes   | N/A                    | Painted X Walk2?            | N/A  |
|                                        | X Walk 1 Direction    | To NE |                        | X Walk 2 Direction          | N/A  |
| N/A                                    | X Walk 1 Width (in)   | 112.0 | N/A                    | X Walk 2 Width (in)         | N/A  |
|                                        | X Walk 1 Slope (%)    | 1.4   |                        | X Walk 2 Slope (%)          | N/A  |
|                                        | X Walk 1 X Slope (%)  | 0.9   |                        | X Walk 2 X Slope (%)        | N/A  |
| N/A                                    | Ramp inside XWalk1?   | Yes   | N/A                    | Ramp inside XWalk2?         | N/A  |
|                                        | Road Slope (%)        | N/A   | N/A                    | Clear Space?                | N/A  |
|                                        | Road X Slope (%)      | N/A   | N/A                    | Clear Space to XWalk (in)   | N/A  |
| N/A                                    | Any Obstructions?     | N/A   | N/A                    | Storm Grate/Utility Hazard? | N/A  |
|                                        | Obstruction Type      |       | l                      | Storm Grate/Utility Type    |      |
|                                        |                       | N/A   |                        |                             | N/A  |
|                                        |                       |       | Yes                    | Surface Condition? (G/P)    | Good |