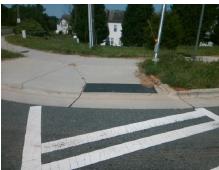

## Access Compliance Report Public Rights-of-Way (Curb Ramps)

Intersection ID: 3033Main Street:DEARMON\_RDCross Street:BENFIELD\_RDLocation:WADA ID: 0DCB26CB1347Ramp Type:PerpInitial Pass/Fail:FailOverall Compliance:NoSeverity Score:12.5

## Field Measurements/Component Compliance

Street 1 Name

Stop Condition-Street 2

Signal
Street 2 Name

N/A

Stop Condition-Street 1

N/A

Possible Solutions:
Remove & Replace Entire Ramp.

Surveyor Notes:
N/A

PROW/ADA:
R304.2.2

Total Cost: \$ 1850.00

| Field Measurements/Component Compnance |                       |       |                        |                             |      |
|----------------------------------------|-----------------------|-------|------------------------|-----------------------------|------|
| Compliance Description                 |                       | Data  | Compliance Description |                             | Data |
| N/A                                    | Ramp Length (in)      | 95.5  | No                     | Ramp Slope (%)              | 11.2 |
| Yes                                    | Ramp Width (in)       | 83.0  | Yes                    | Ramp XSlope (%)             | 1.3  |
| N/A                                    | Flare Type LT         | N/A   | N/A                    | Flare Type RT               | N/A  |
| N/A                                    | Flare Slope LT (%)    | N/A   | N/A                    | Flare Slope RT (%)          | N/A  |
| N/A                                    | Flare Traversable LT? | N/A   | N/A                    | Flare Traversable RT?       | N/A  |
| N/A                                    | Landing Length (in)   | N/A   | N/A                    | DWS Provided?               | N/A  |
| N/A                                    | Landing Width (in)    | N/A   | N/A                    | DWS Contrast?               | N/A  |
| N/A                                    | Landing Slope (%)     | N/A   | N/A                    | DWS Length (in)             | N/A  |
| N/A                                    | Landing X Slope (%)   | N/A   | N/A                    | DWS Full Width?             | N/A  |
| N/A                                    | Landing Curb? (Y/N)   | N/A   | N/A                    | DWS Offset (in)             | N/A  |
| N/A                                    | Shared Landing?       | N/A   |                        |                             |      |
| N/A                                    | Gutter Ponding?       | N/A   | N/A                    | Gutter Slope (%)            | N/A  |
| N/A                                    | Gutter Lip Ht (in)    | N/A   | N/A                    | Gutter X Slope (%)          | N/A  |
| N/A                                    | Painted X Walk1?      | Yes   | N/A                    | Painted X Walk2?            | N/A  |
|                                        | X Walk 1 Direction    | To NE |                        | X Walk 2 Direction          | N/A  |
| N/A                                    | X Walk 1 Width (in)   | 112.0 | N/A                    | X Walk 2 Width (in)         | N/A  |
|                                        | X Walk 1 Slope (%)    | 1.4   |                        | X Walk 2 Slope (%)          | N/A  |
|                                        | X Walk 1 X Slope (%)  | 0.9   |                        | X Walk 2 X Slope (%)        | N/A  |
| N/A                                    | Ramp inside XWalk1?   | Yes   | N/A                    | Ramp inside XWalk2?         | N/A  |
|                                        | Road Slope (%)        | N/A   | N/A                    | Clear Space?                | N/A  |
|                                        | Road X Slope (%)      | N/A   | N/A                    | Clear Space to XWalk (in)   | N/A  |
| N/A                                    | Any Obstructions?     | N/A   | N/A                    | Storm Grate/Utility Hazard? | N/A  |
|                                        | Obstruction Type      |       | l                      | Storm Grate/Utility Type    |      |
|                                        |                       | N/A   |                        |                             | N/A  |
|                                        |                       |       | Yes                    | Surface Condition? (G/P)    | Good |