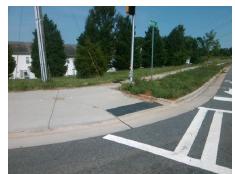

## Access Compliance Report Public Rights-of-Way (Curb Ramps)

Intersection ID: 3033Main Street:DEARMON\_RDCross Street:BENFIELD\_RDLocation:WADA ID: 0DCB26CB1347Ramp Type:PerpInitial Pass/Fail:FailOverall Compliance:NoSeverity Score:12.5

## Field Measurements/Component Compliance

Street 1 Name

Stop Condition-Street 2

Signal
Street 2 Name

N/A

Stop Condition-Street 1

N/A

Possible Solutions:
Remove & Replace Entire Ramp.

Surveyor Notes:
N/A

PROW/ADA:
R304.2.2

Total Cost: \$ 1850.00

| Field Measurements/Component Compnance |                       |       |                        |                             |      |
|----------------------------------------|-----------------------|-------|------------------------|-----------------------------|------|
| Compliance Description                 |                       | Data  | Compliance Description |                             | Data |
| N/A                                    | Ramp Length (in)      | 95.5  | No                     | Ramp Slope (%)              | 11.2 |
| Yes                                    | Ramp Width (in)       | 83.0  | Yes                    | Ramp XSlope (%)             | 1.3  |
| N/A                                    | Flare Type LT         | N/A   | N/A                    | Flare Type RT               | N/A  |
| N/A                                    | Flare Slope LT (%)    | N/A   | N/A                    | Flare Slope RT (%)          | N/A  |
| N/A                                    | Flare Traversable LT? | N/A   | N/A                    | Flare Traversable RT?       | N/A  |
| N/A                                    | Landing Length (in)   | N/A   | N/A                    | DWS Provided?               | N/A  |
| N/A                                    | Landing Width (in)    | N/A   | N/A                    | DWS Contrast?               | N/A  |
| N/A                                    | Landing Slope (%)     | N/A   | N/A                    | DWS Length (in)             | N/A  |
| N/A                                    | Landing X Slope (%)   | N/A   | N/A                    | DWS Full Width?             | N/A  |
| N/A                                    | Landing Curb? (Y/N)   | N/A   | N/A                    | DWS Offset (in)             | N/A  |
| N/A                                    | Shared Landing?       | N/A   |                        |                             |      |
| N/A                                    | Gutter Ponding?       | N/A   | N/A                    | Gutter Slope (%)            | N/A  |
| N/A                                    | Gutter Lip Ht (in)    | N/A   | N/A                    | Gutter X Slope (%)          | N/A  |
| N/A                                    | Painted X Walk1?      | Yes   | N/A                    | Painted X Walk2?            | N/A  |
|                                        | X Walk 1 Direction    | To NE |                        | X Walk 2 Direction          | N/A  |
| N/A                                    | X Walk 1 Width (in)   | 112.0 | N/A                    | X Walk 2 Width (in)         | N/A  |
|                                        | X Walk 1 Slope (%)    | 1.4   |                        | X Walk 2 Slope (%)          | N/A  |
|                                        | X Walk 1 X Slope (%)  | 0.9   |                        | X Walk 2 X Slope (%)        | N/A  |
| N/A                                    | Ramp inside XWalk1?   | Yes   | N/A                    | Ramp inside XWalk2?         | N/A  |
|                                        | Road Slope (%)        | N/A   | N/A                    | Clear Space?                | N/A  |
|                                        | Road X Slope (%)      | N/A   | N/A                    | Clear Space to XWalk (in)   | N/A  |
| N/A                                    | Any Obstructions?     | N/A   | N/A                    | Storm Grate/Utility Hazard? | N/A  |
|                                        | Obstruction Type      |       | l                      | Storm Grate/Utility Type    |      |
|                                        |                       | N/A   |                        |                             | N/A  |
|                                        |                       |       | Yes                    | Surface Condition? (G/P)    | Good |